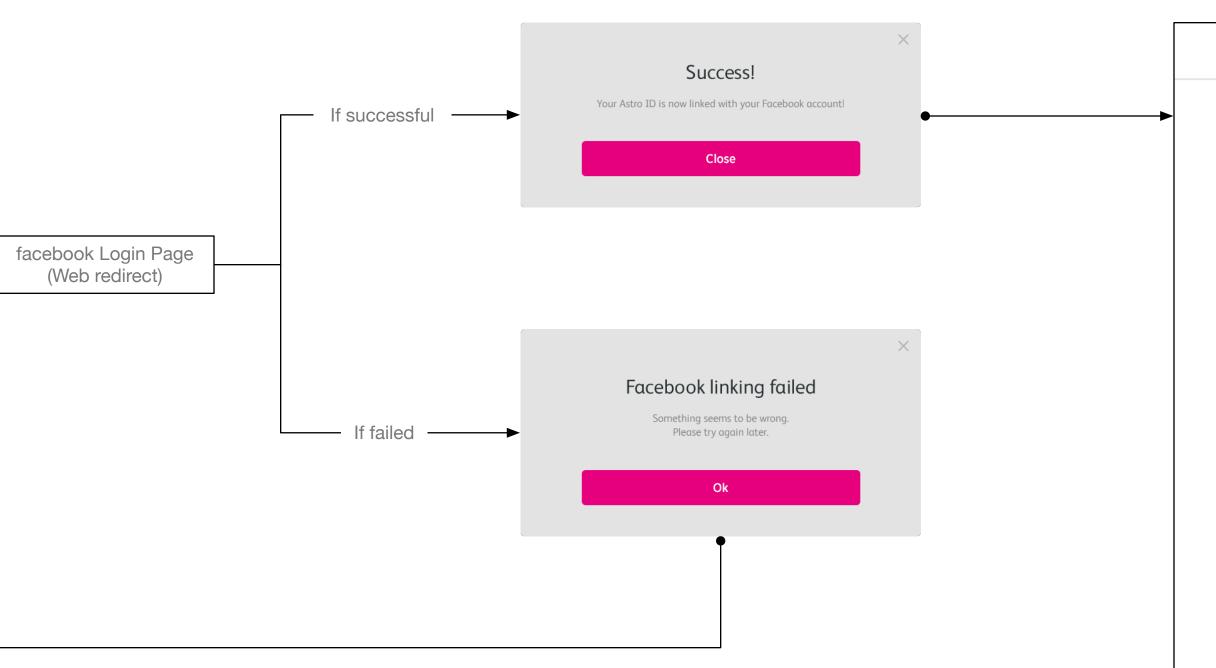

# **3. Editorial Think Analytics Rails**

Display Editorial TA rails (e.g. TV Shows for you, What's on now, Most viewed .etc.)

- Recommendation rails can be filtered
- Entitlement items will be displayed in Editorial TA Rails,
- Entitlement items are available only based on your entitlement (DTH plan/package)

# 4. Editorial MPX

Display Editorial rails curated on AppGrid by Astro team

- MPX rails can be pinned
- MPX rails can be filtered
- MPX rails can be editorial and be shown by user type

# 5. "See more" link

Clicking on the link will direct user to see all page for the rail. Both the arrow and the text will be clickable so that the click target is wide enough and easy to reach.

# **ADDITIONAL NOTES**

- Recommendation rails cannot be pinned
- "New" when content is newly published. The window X hours will be configurable.
- "Upgrade" label are for non-entitled content under non-entitled DTH-AA plans, with a call CTA.
- All labels and UI localisation will be configurable in AppGrid
- Content item could be :
  - VOD
  - Live Event
  - Linear Channel
  - TV Series Boxsets
  - Movie Series Boxsets
  - Branded Page
- For Continue Watching items, progress bar does not overlay the thumbnail
- Rail is not visible if there is no content inside that category
- Thumbnail ratio is 16:9.75. Dimension will be defined in UI stage