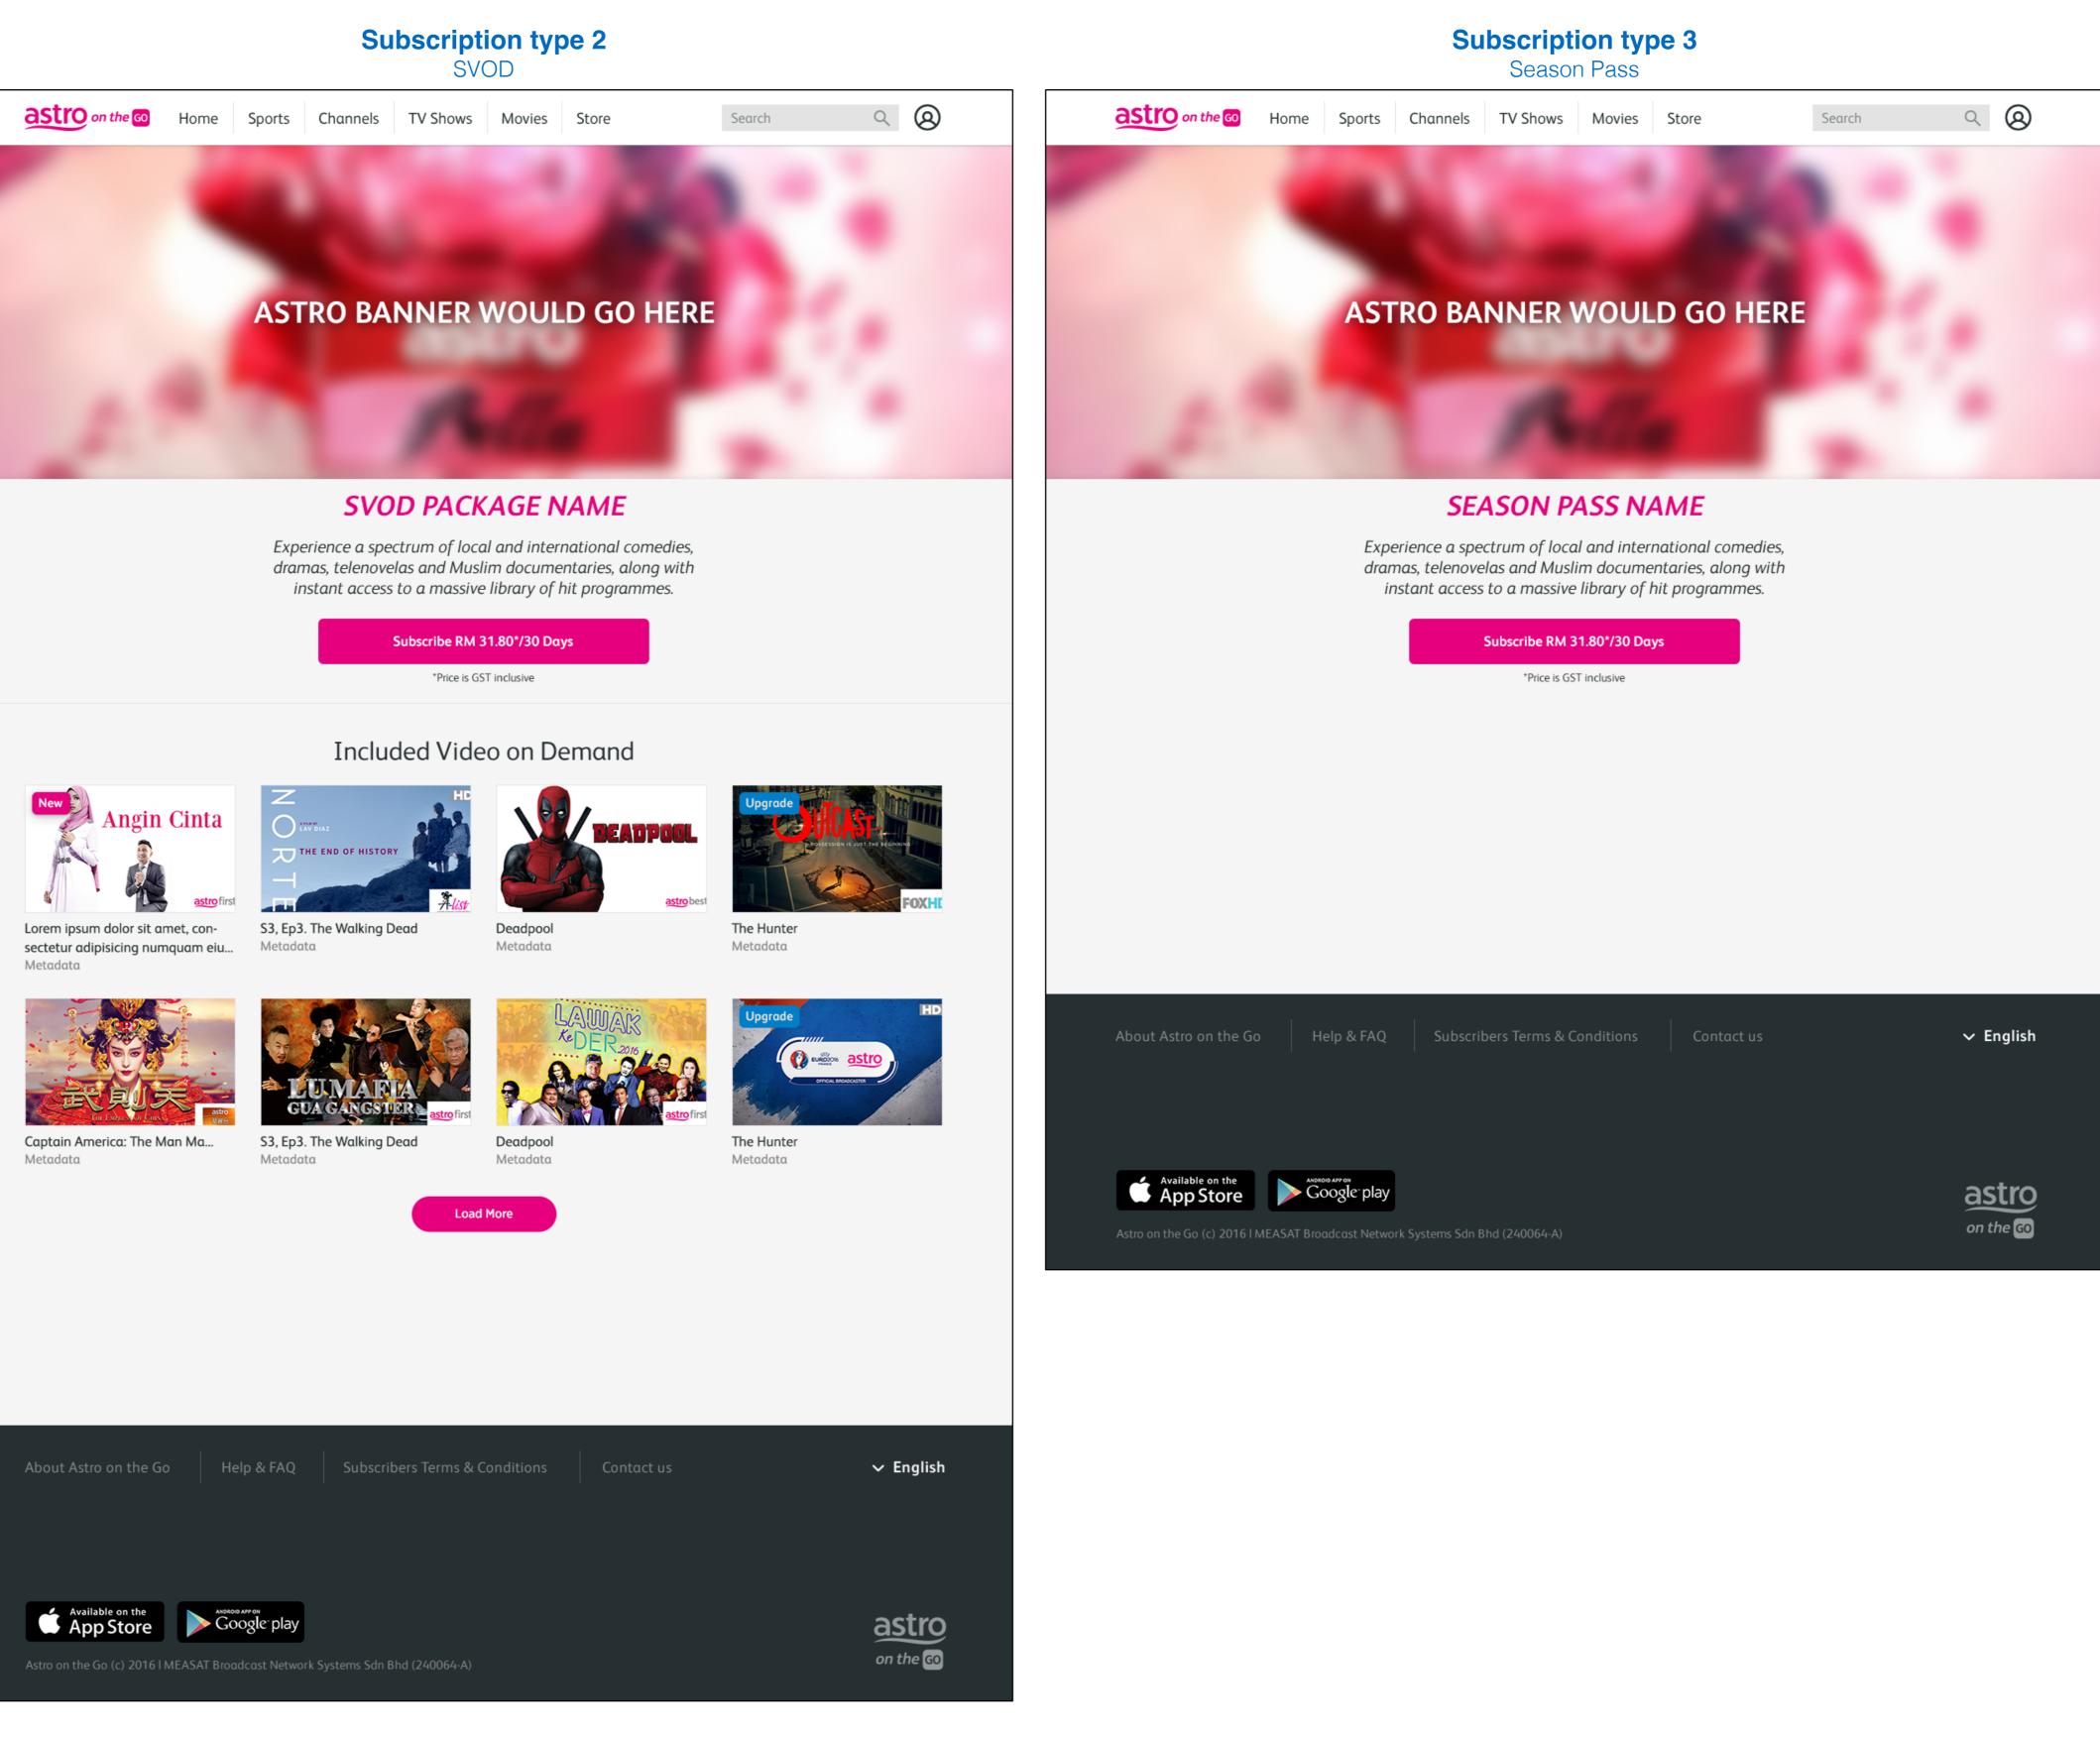

# **ADDITIONAL NOTES**

- Recommendation rails cannot be pinned
- "New" when content is newly published. The window X hours will be configurable.
- "Upgrade" label are for non-entitled content under non-entitled DTH-AA plans, with a call CTA.
- All labels and UI localisation will be configurable in AppGrid
- Content item could be :
  - VOD
  - Live Event
  - Linear Channel
  - TV Series Boxsets
  - Movie Series Boxsets
  - Branded Page
- For Continue Watching items, progress bar does not overlay the thumbnail
- Rail is not visible if there is no content inside that category
- Thumbnail ratio is 16:9.75. Dimension will be defined in UI stage

# **ADDITIONAL NOTES**

Recommendation rails cannot be pinned

- "New" when content is newly published. The window X hours will be configurable.
- "Upgrade" label are for non-entitled content under non-entitled DTH-AA plans, with a call CTA.
- All labels and UI localisation will be configurable in AppGrid
- Content item could be :
  - VOD
  - Live Event
  - Linear Channel
  - TV Series Boxsets
  - Movie Series Boxsets

- Branded Page
- For Continue Watching items, progress bar does not overlay the thumbnail
- Rail is not visible if there is no content inside that category
- For empty rail scenario, show the rail with a placeholder image
- Thumbnail ratio is 16:9.75. Dimension will be defined in UI stage