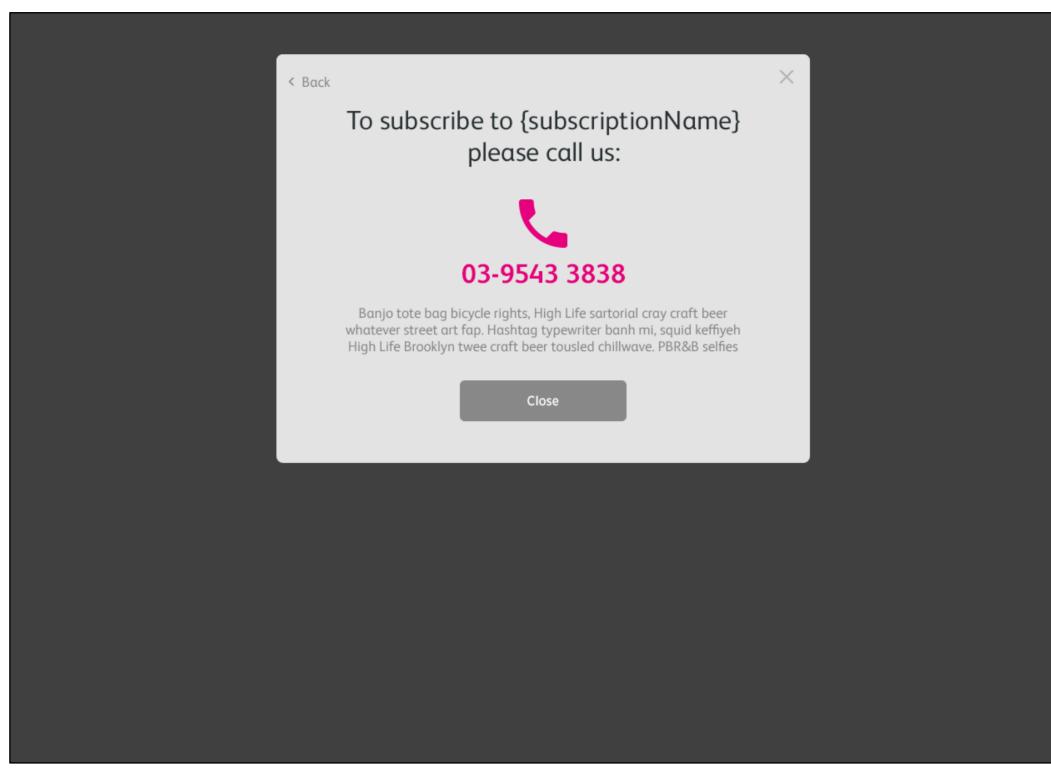

--------------------|-------------|-------------|--|--|--|--|--|--|--|
| / Payment Mode<br>User Types                       | Add To Bill | Credit Card |  |  |  |  |  |  |  |
| Guest                                              | No          | No          |  |  |  |  |  |  |  |
| DTHJAA                                             | Yes         | No          |  |  |  |  |  |  |  |
| DTHINOAA                                           | Yes         | No          |  |  |  |  |  |  |  |
| NJOI                                               | No          | Yes         |  |  |  |  |  |  |  |
| SA (Stand<br>Alone)                                | No          | Yes         |  |  |  |  |  |  |  |
| VIP                                                | Yes         | Yes         |  |  |  |  |  |  |  |



|  | < Back | Enter your pass      | word |
|--|--------|----------------------|------|
|  |        | Password             |      |
|  |        | Forgot your Password | 2    |
|  |        | Cancel               | Nex  |
|  |        |                      |      |
|  |        |                      |      |
|  |        |                      |      |
|  |        |                      |      |
|  |        |                      |      |
|  |        |                      |      |
|  |        |                      |      |
|  |        |                      |      |
|  |        |                      |      |
|  |        |                      |      |
|  |        |                      |      |

#### Phone call prompt (DTH users only)

For some types of products, a DTH user might be aske