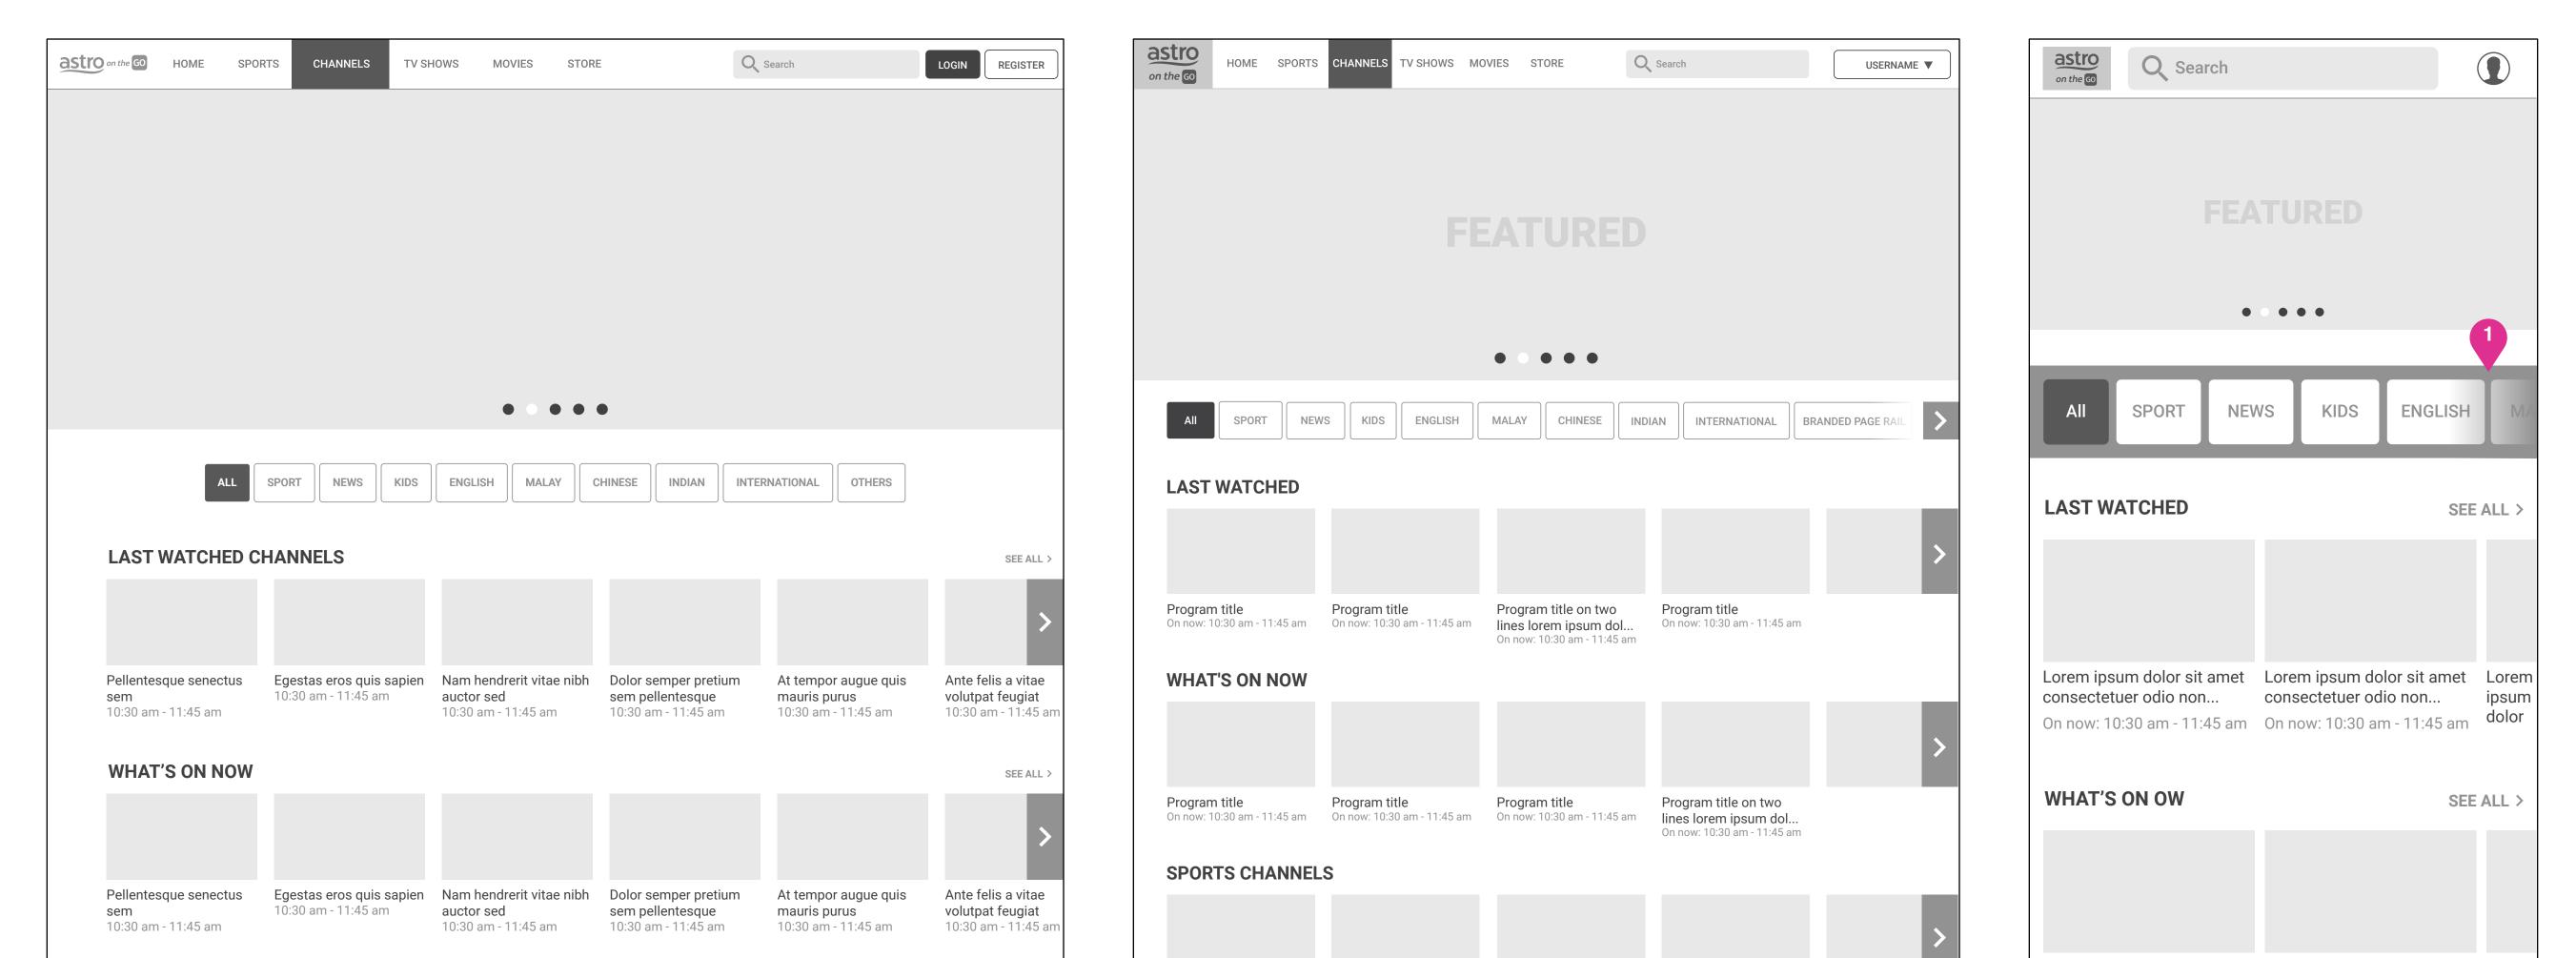

## 1. Rail - Default state

In most of the cases, the rails will be displayed by default in this manner. A tile partially shown on the right will indicate that more content is available and requires user action.

## 2. Rail hovered

When the user hovers a rail, the rail navigation will appear:

- arrow on the right if the user hasn't navigated through the rail yet
- arrows on left and right if the user has already passed the first segment of content in the rail (see point 4)

# 3. Rail's pagination after user clicks on "next" right arrow

This is how a rail will look after the user has clicked on the right arrow. In our example, the screen width only allows for 4 tiles to be fully shown. The fifth one being the one clickable and with an overlay appearing on :hover.

So, in this specific case, if the user clicks on the partially shown 5th tile:

- the rail's position will translate from right to left to show the next rail's pagination/segment
- the 4th tile will be partially shown on the left and have an arrow overlaid on :hover (see point 4)
- the 9th tile will be partially shown on the right and have an arrow overlaid on :hover (see point 4)

The number of *fully-shown* tiles will vary depending on the screen width. The overlay (color, level of transparency, etc.) will be defined in the visual design.

## 4. Rail with partially shown tiles on both sides and hovered

When a rail with partially shown tiles on both sides is hovered, arrows will be displayed in an overlay on those partially shown tiles. In this case, the user can navigate in two directions.

## 5. When only few tiles in a rail

In some cases, only few tiles will appear in a rail. No specific behaviour will be implemented here: the remaining space will be left empty.

### 6. Loop

The navigation will be "looped", which means from the moment a rail's content overflows the screen, there will never be an "end to the rail" as the first items will be brought to fill the empty spaces on the last segment. As we can see here, the first tile is brought next to the 9th. In this case, the pagination will indicate the last pagination segment. From there, clicking on the right arrow will:

- translate the rail's position by one increment, so that the first tile gets its position back
- update the pagination cues changes so that it highlights the first dot

## 7. "See all" link

The "See all" will redirect to a page where all the items belonging to that rail will be listed in a grid view. The clickable area will encompass both the text string and the arrow icon.

### 8. Pagination visual cue

In order to prevent user's confusion, pagination will be visible when hovering the rail and when navigating. This visual cue will help the user to understand the loop behaviour, hence the spacial dimension of the UI. The dot corresponding to the current segment of the rail will be highlighted. The number of dots/segments will depend on the screen width as wider screens can display more tiles. This component won't be clickable.

## 9. Empty rail scenario

For empty rail scenario, no image will be shown. Instead, a simple gradient will appear. A placeholder text will explain the reason behind this when the user hovers the rail (the copy will be defined by Astro in AppGrid).