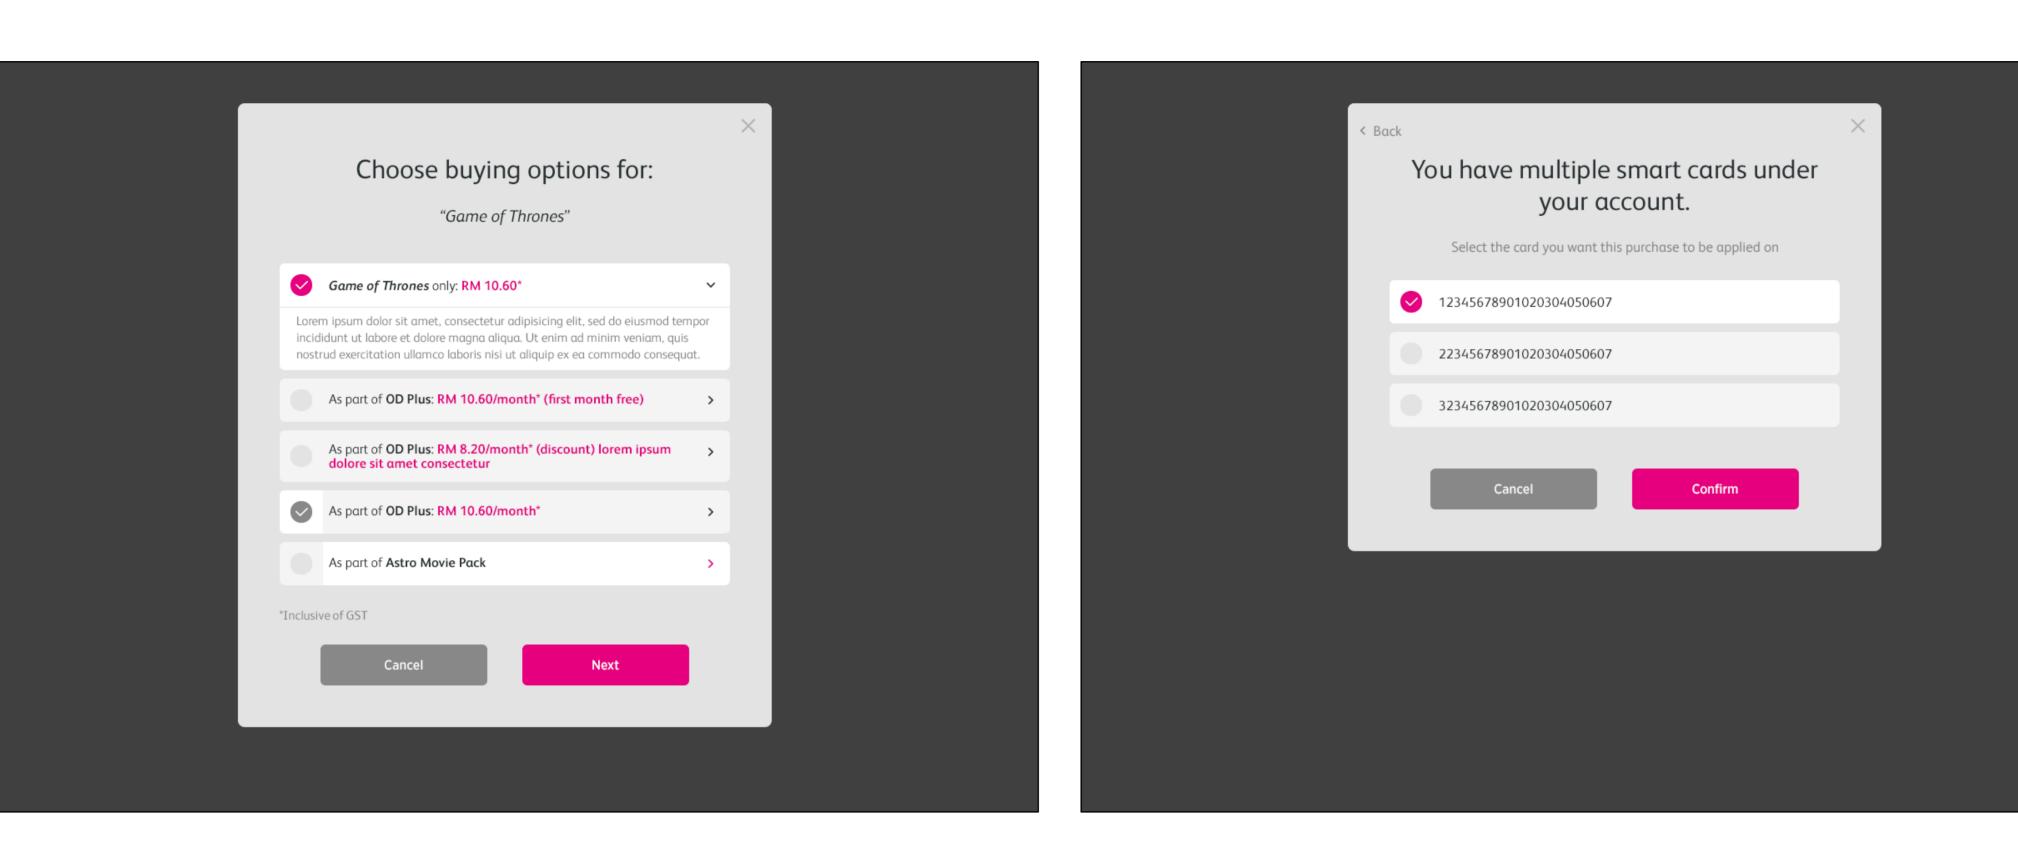

ll be clickable so that the click target is wide enough and easy to reach.

#### **12. Season selector behaviour**

Those close-up explain how the season selector will behave in different situations: the season options will be horizontally center-aligned and fill the horizontal space until overflowing the screen width. Then, arrows will appear for navigation affordance.

 which episodes he/she has already watched (different text style) • which episodes he/she hasn't finished watching (progress bar)

# [2] Detail Pages Purchase Flow

## **Purchase Flow Screens**

AOTG Web - Ver. 5.0, Round 1 - Mon Oct 24 2016 - By Maxence Le Corre



#### "Buy" button from Detail page

First step of the payment process: from a detail page, the user clicks on the "Buy from {cheapestAvailablePrice}" button.



#### Pricing options

Users will be reminded of the action and of the content title.

- In the case of a TV Show, information about the title will be more specific: • If the user buys at the TV Show's parent level (the full TV Show), the TV Show name will be indicated just like in the case of a movie
- If the user buys at the season level in the case of a seasoned TV Show, the format could be the following: "**{seasonNumber} of {tvshowName}**"
- If the user buys an episode from a seasoned TV Show, the format could be the following: "S.{seasonNumber} Ep.{episodeNumber} of {tvshowName}"
- If the user buys an episode from a TV Show's Boxset, the format could be the following: "Episode {episodeNumber} of {tvshowName}"

This step is also where the user can decide between a TVOD or SVOD paymen