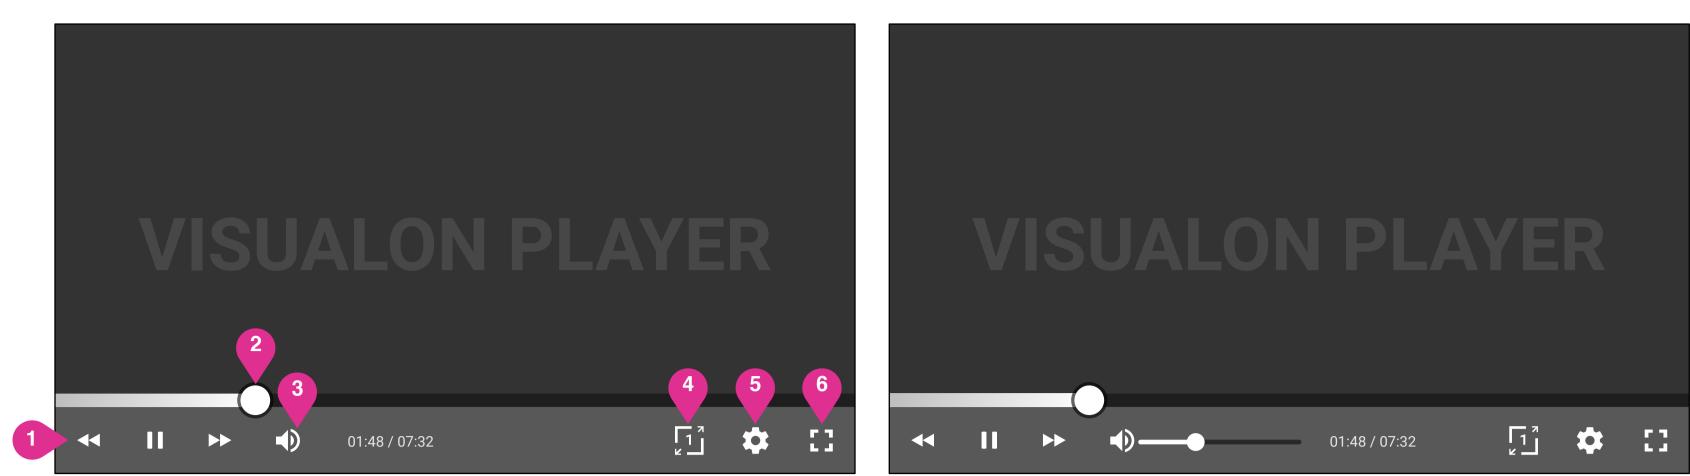

f "Live Now":

The channel is launched in the player automatically on screen load. **Displays Visualon Player and functions:** 

- Volume
- Progress bar without scrub knob
- Full Screen Mode: clicking on it will go to full screen mode
- Zoom options

#### 3. Event details

Event information include:

- 1. Event Name in full
- 2. Date + Start-time / End-time (am/pm)
- 4. Synopsis

#### 4. Share

Clicking on the "Share" button launches a pop-up with sharing options

#### 5. Live Event

Display other live events depending on the current page:

- For Coming Soon page, other coming soon events will be suggested
- For Live Now page, other Live now events will be suggested

# [3] Player

## Visualon Player

AOTG Web - Ver. 5.0, Round 1 - Mon Oct 24 2016 - By Maxence Le Corre

**Default state** 



#### 1. Player control

- Rewind
- Play/Pause
- Fast-forward

#### 2. Progress bar

Can be scrubbed forward / backward

#### 3. Volume

#### Volume control

#### Hidden interaction but common video pattern:

The user will be able to Play/Pause the player by clicking anywhere on the video area.

#### 4. Zoom

- This option will apply a zoom so that it can provide a better viewing experience, depending on the video's aspect ratio. Two options available:
- the default view
- the zoomed view

#### 5. Settings

#### Subtitles & Audio

- The user will be able to choose subtitle and audio.
- Only one option can be selected at a given time
- One option must always be selected
- If there is only one option, that is the option with the check mark
- The selections must be persistent if language is