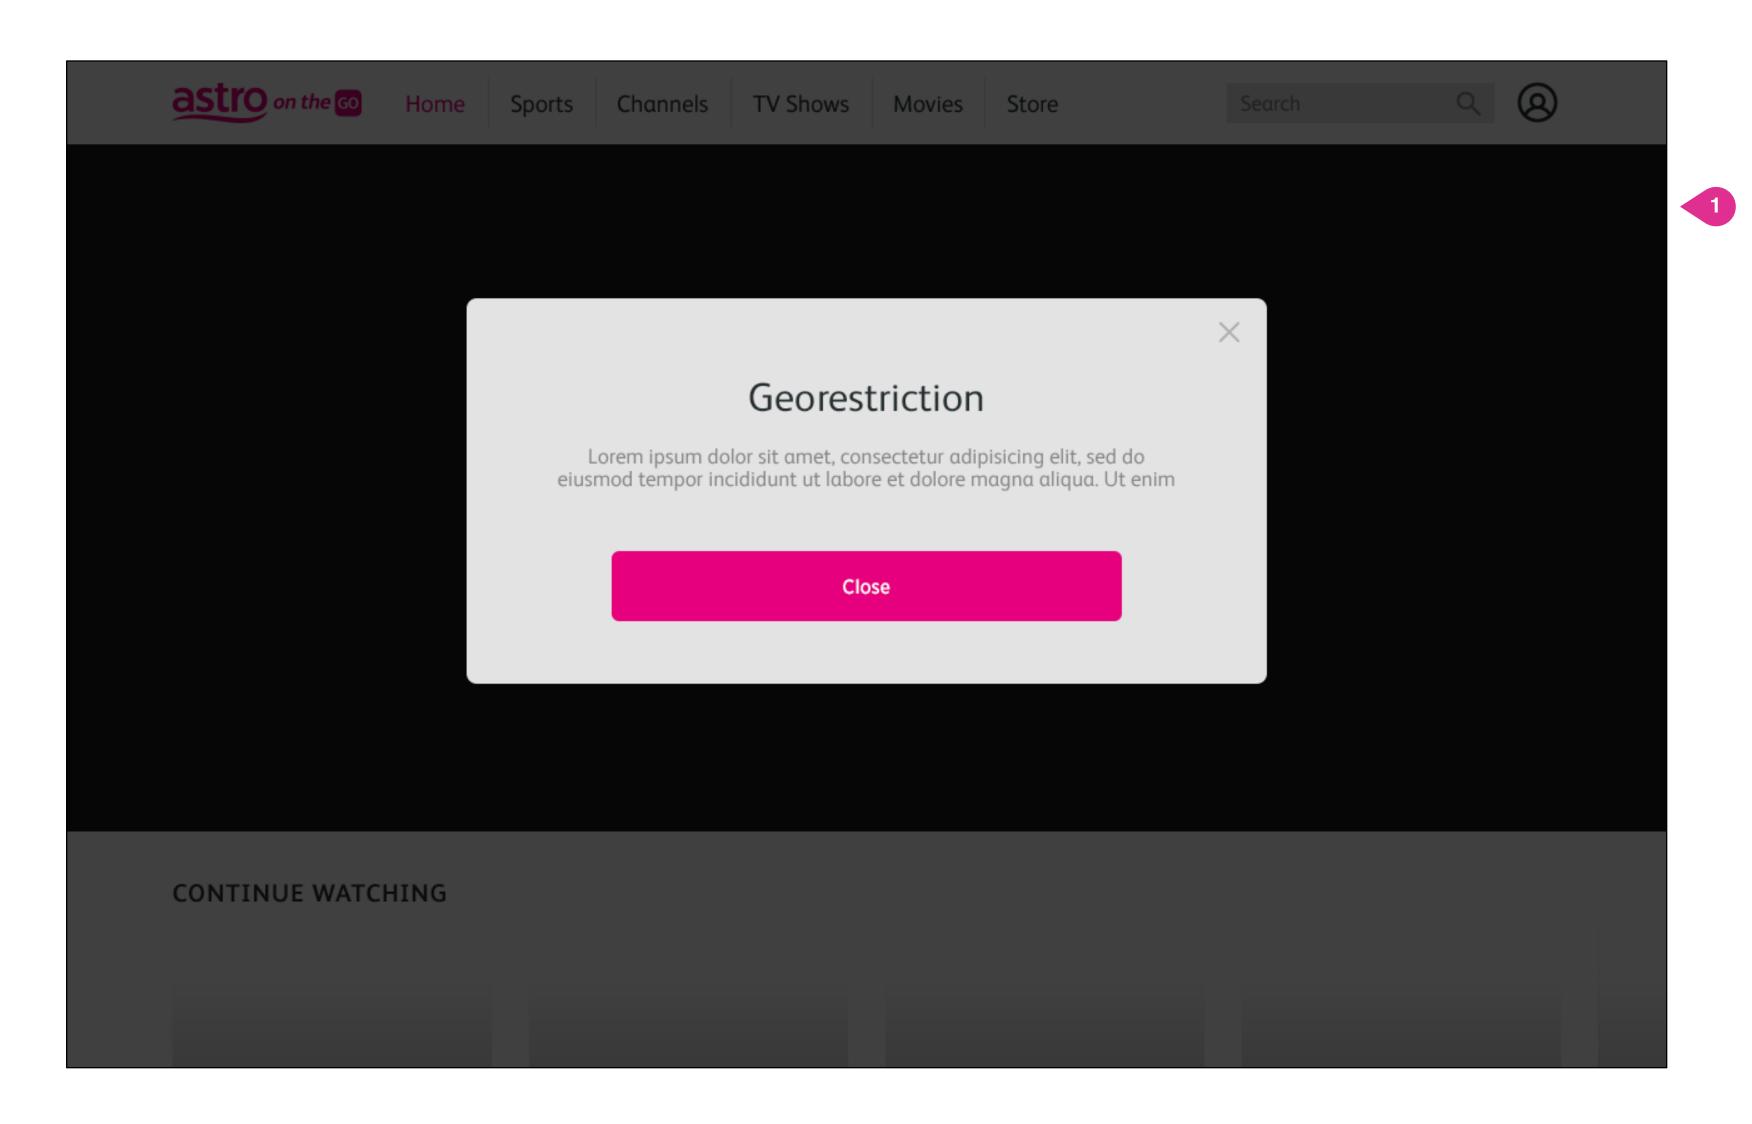

# **ASIDE NOTE**

A user can click on "Close" or anywhere outside of a pop-up to get it closed. If doing it by mistake, the informations will be retrieved when the user reopens the pop-up afterwards without refreshing the page.