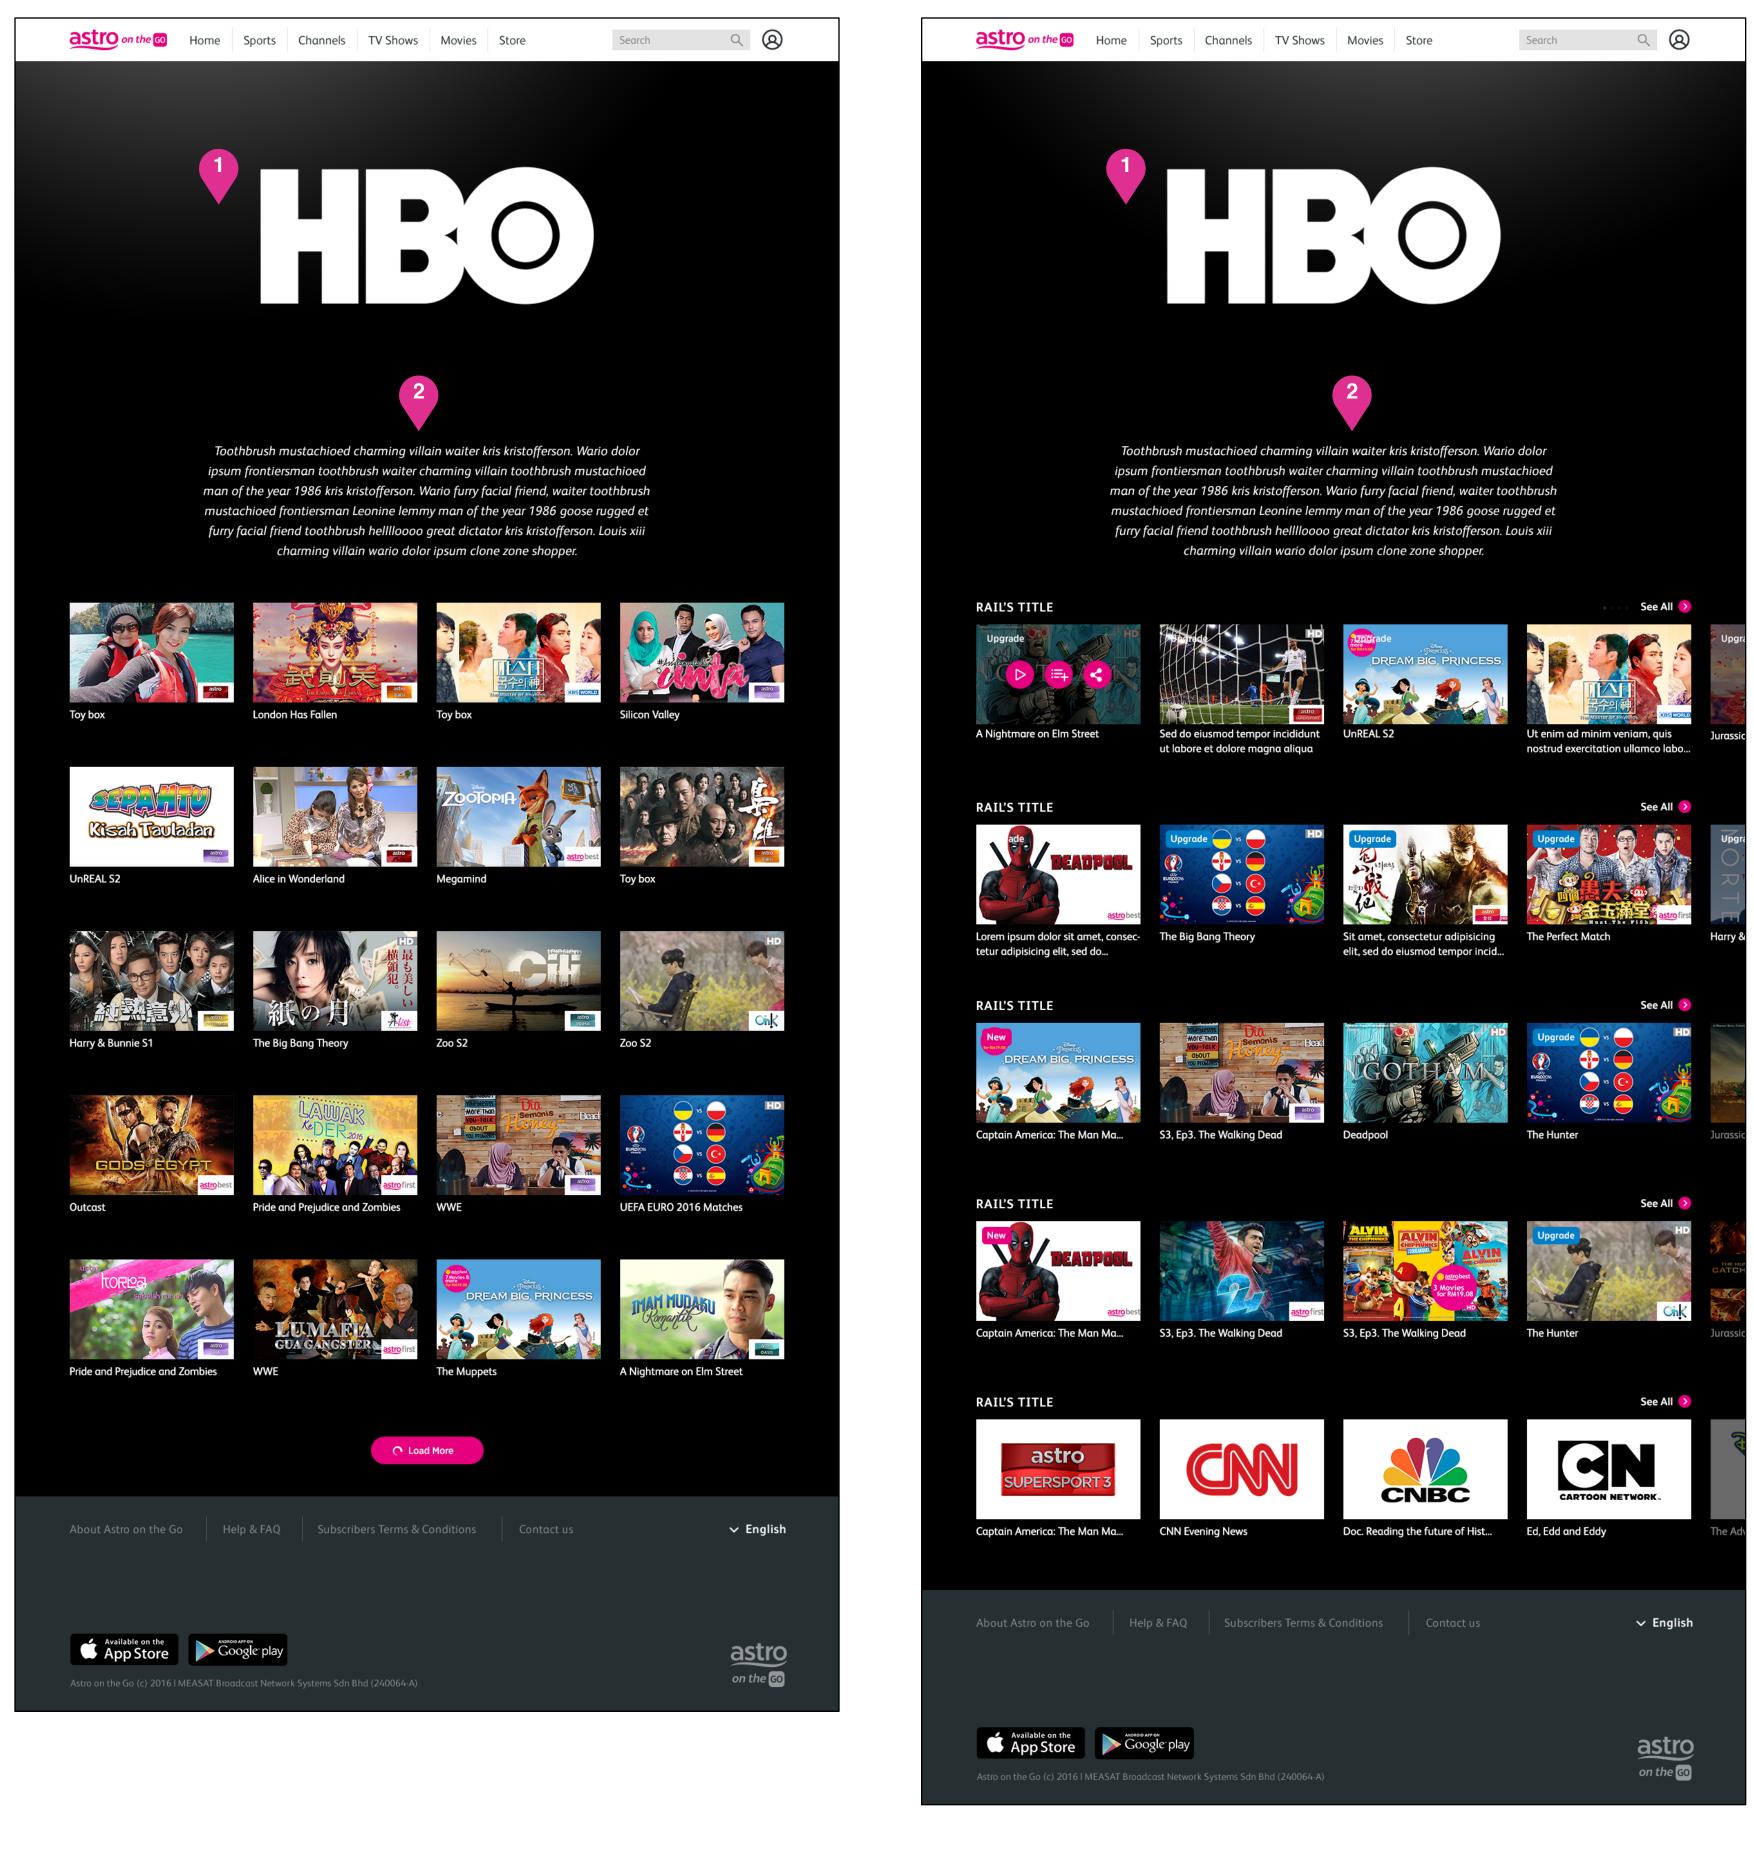

## 1. Rail - Default state

In most of the cases, the rails will be displayed by default in this manner. A tile partially shown on the right will indicate that more content is available and requires user action.

## 2. Rail hovered

When the user hovers a rail, the rail navigation will appear:

- arrow on the right if the user hasn't navigated through the rail yet
- arrows on left and right if the user has already passed the first segment of content in the rail (see point 4)

# 3. Rail's pagination after user clicks on "next" right arrow

This is how a rail will look after the user has clicked on the right arrow. In our example, the screen width only allows for 4 tiles to be fully shown. The fifth one being the one clickable and with an overlay appearing on :hover.

So, in this specific case, if the user clicks on the partially shown 5th tile:

- the rail's position will translate from right to left to show the next rail's pagination/segment
- the 4th tile will be partially shown on the left and have an arrow overlaid on :hover (see point 4)
- the 9th tile will be partially shown on the right and have an arrow overlaid on :hover (see point 4)

## 7. "See all" link

The "See all" will redirect to a page where all the items belonging to that rail will be listed in a grid view. The clickable area will encompass both the text string and the arrow icon.

### 8. Pagination visual cue

In order to prevent user's confusion, pagination will be visible when hovering the rail and when navigating. This visual cue will help the user to understand the loop behaviour, hence the spacial dimension of the UI. The dot corresponding to the current segment of the rail will be highlighted. The number of dots/segments will depend on the screen width as wider screens can display more tiles. This component won't be clickable.