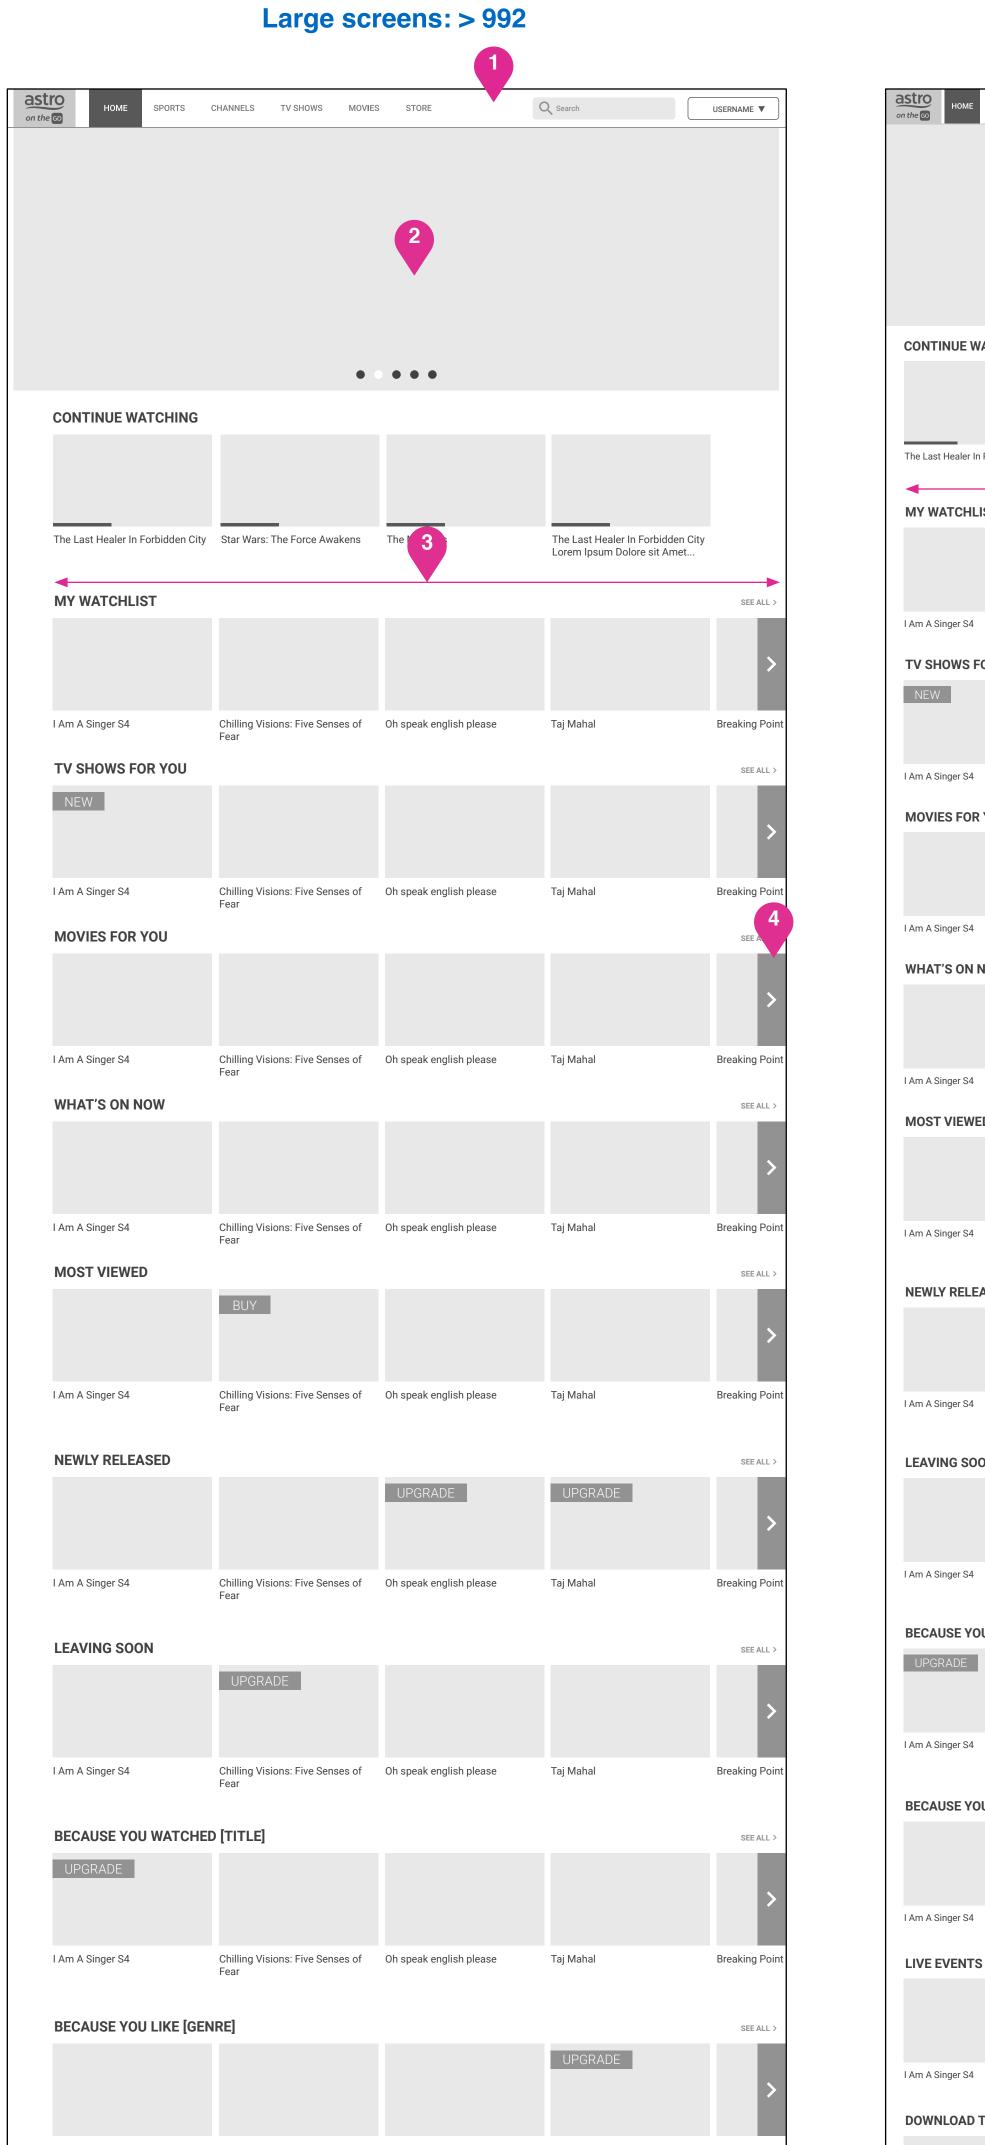

## 1. Rail - Default state

In most of the cases, the rails will be displayed by default in this manner. A tile partially shown on the right will indicate that more content is available and requires user action.

## 2. Rail hovered

When the user hovers a rail, the rail navigation will appear:

- arrow on the right if the user hasn't navigated through the rail yet
- arrows on left and right if the user has already passed the first segment of content in the rail (see point 4)

# 3. Rail's pagination after user clicks on "next" right arrow

This is how a rail will look after the user has clicked on the right arrow. In our example, the screen width only allows for 4 tiles to be fully shown. The fifth one being the one clickable and with an overlay appearing on :hover.

So, in this specific case, if the user clicks on the partially shown 5th tile:

- the rail's position will translate from right to left to show the next rail's pagination/segment
- the 4th tile will be partially shown on the left and have an arrow overlaid on :hover (see point 4)
- the 9th tile will be partially shown on the right and have an arrow overlaid on :hover (see point 4)

The number of *fully-shown* tiles will vary depending on the screen width. The overlay (color, level of transparency, etc.) will be defined in the visual design.

## 4. Rail with partially shown tiles on both sides and hovered

When a rail with partially shown tiles on both sides is hovered, arrows will be displayed in an overlay on those partially shown tiles. In this case, the user can navigate in two directions.

## 5. When only few tiles in a rail

In some cases, only few tiles will appear in a rail. No specific behaviour will be implemented here: the remaining space will be left empty.

### 6. Loop

The navigation will be "looped", which means from the moment a rail's content overflows the screen, there will never be an "end to the rail" as the first items will be brought to fill the empty spaces on the last segment. As we can see here, the first tile is brought next to the 9th. In this case, the pagination will indicate the last pagination segment. From there, clicking on the right arrow will:

- translate the rail's position by one increment, so that the first tile gets its position back
- update the pagination cues changes so that it highlights the first dot

## 7. "See all" link

The "See all" will redirect to a page where all the items belonging to that rail will be listed in a grid view. The clickable area will encompass both the text string and the arrow icon.

### 8. Pagination visual cue

In order to prevent user's confusion, pagination will be visible when hovering the rail and when navigating. This visual cue will help the user to understand the loop behaviour, hence the spacial dimension of the UI. The dot corresponding to the current segment of the rail will be highlighted. The number of dots/segments will depend on the screen width as wider screens can display more tiles. This component won't be clickable.

## 9. Empty rail scenario

For empty rail scenario, no image will be shown. Instead, a simple gradient will appear. A placeholder text will explain the reason behind this when the user hovers the rail (the copy will be defined by Astro in AppGrid).