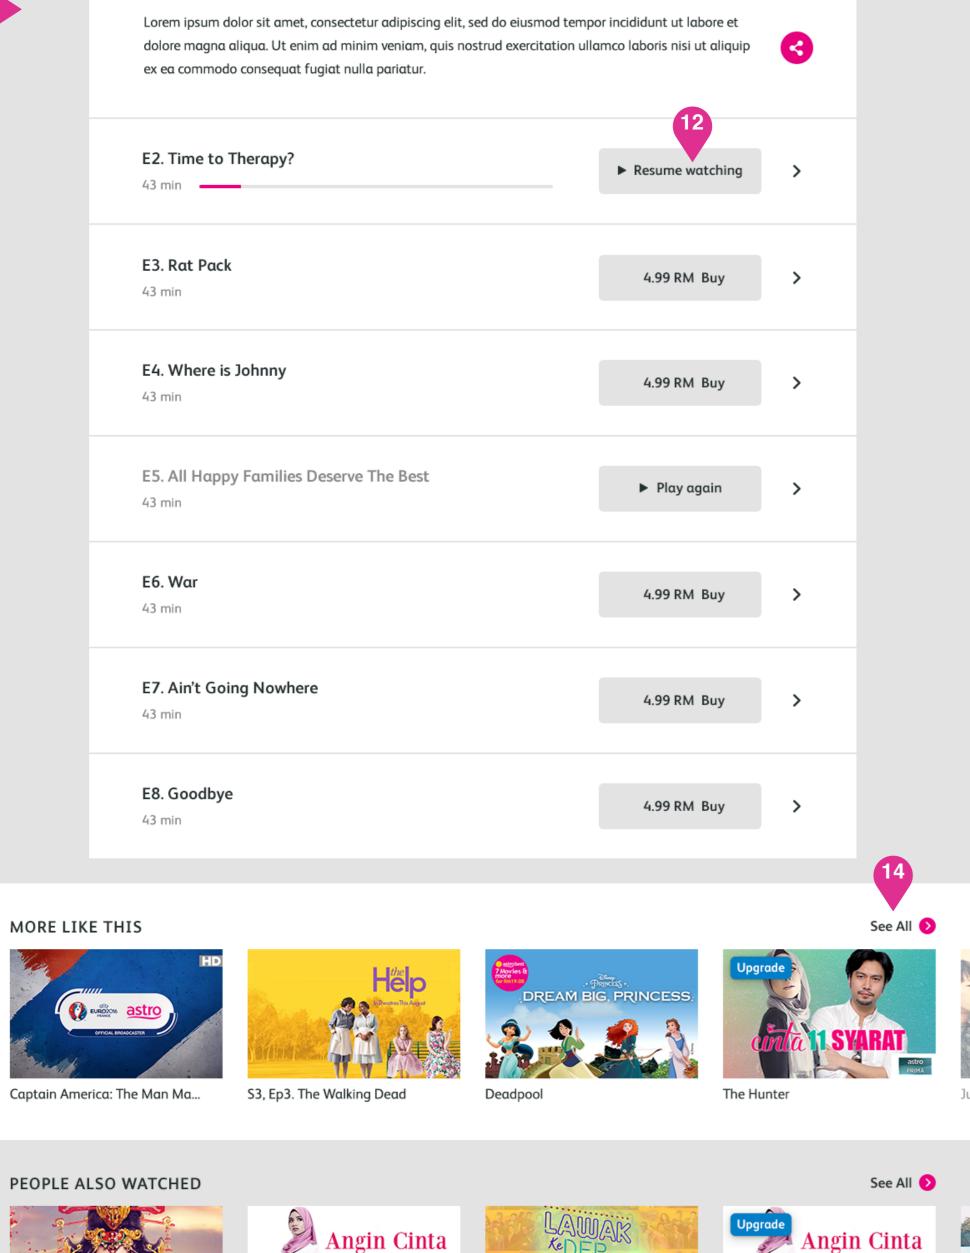

# Table of Content

AOTG Web - Ver. 5.0, Round 1 - Mon Oct 24 2016 - By Maxence Le Corre

| Dage     |
|----------|
|          |
|          |
| ils      |
| ils Page |
|          |
| IS       |
| 6        |
| s Page   |
|          |
| je       |
|          |
|          |
| AQ       |
|          |
| ls       |
| ls       |
| _        |

| Store                       | 31 |
|-----------------------------|----|
| Store Page                  | 32 |
| Branded & Listing Page      | 33 |
| Branded Page                | 34 |
| Listing Page                | 35 |
| Search                      | 36 |
| Search page                 | 37 |
| Search responsive           | 38 |
| [2] Details Pages           | 39 |
| Movie Details               | 4( |
| Movie Details Page          | 4  |
| Movie Boxset Details Page   | 42 |
| TV Show Details             | 43 |
| TV Show Detail Page         | 44 |
| TV Show Boxset Details      | 4  |
| TV Show Boxset Details Page | 40 |
| Purchase Flow               | 47 |
| Purchase Flow Screens       | 48 |
| Linear Channel Details      | 49 |
| Linear Channel Details Page | 50 |
| Live Event Details          | 5  |
| Live Event Details Page     | 52 |
| [3] Player                  | 53 |
| Visualon Player             | 54 |
| [4] Settings - Help & FAQ   | 55 |
| Setting: Account Details    | 50 |
| Setting: Language           | 5  |
| Setting: Link to STB        | 58 |

| Setting: Link to STB Responsive                   | 59 |
|---------------------------------------------------|----|
| Setting: Device Management                        | 60 |
| Help & FAQ                                        | 61 |
| Help & FAQs                                       | 62 |
| Watchlist                                         | 63 |
| Watchlist Page                                    | 64 |
| Purchased                                         | 65 |
| Purchased Page                                    | 66 |
| Share                                             | 67 |
| Share Screen                                      | 68 |
| Link / Unlink Facebook                            | 69 |
| On Boarding - Linking with Facebook               | 70 |
| Facebook Link (from Settings > Account Details)   | 71 |
| Facebook Unlink (from Settings > Account Details) | 72 |
| Subscription and Upsell                           | 73 |
| Subscription Pages                                | 74 |
| Upsell Prompts                                    | 75 |
| Change Log                                        | 76 |