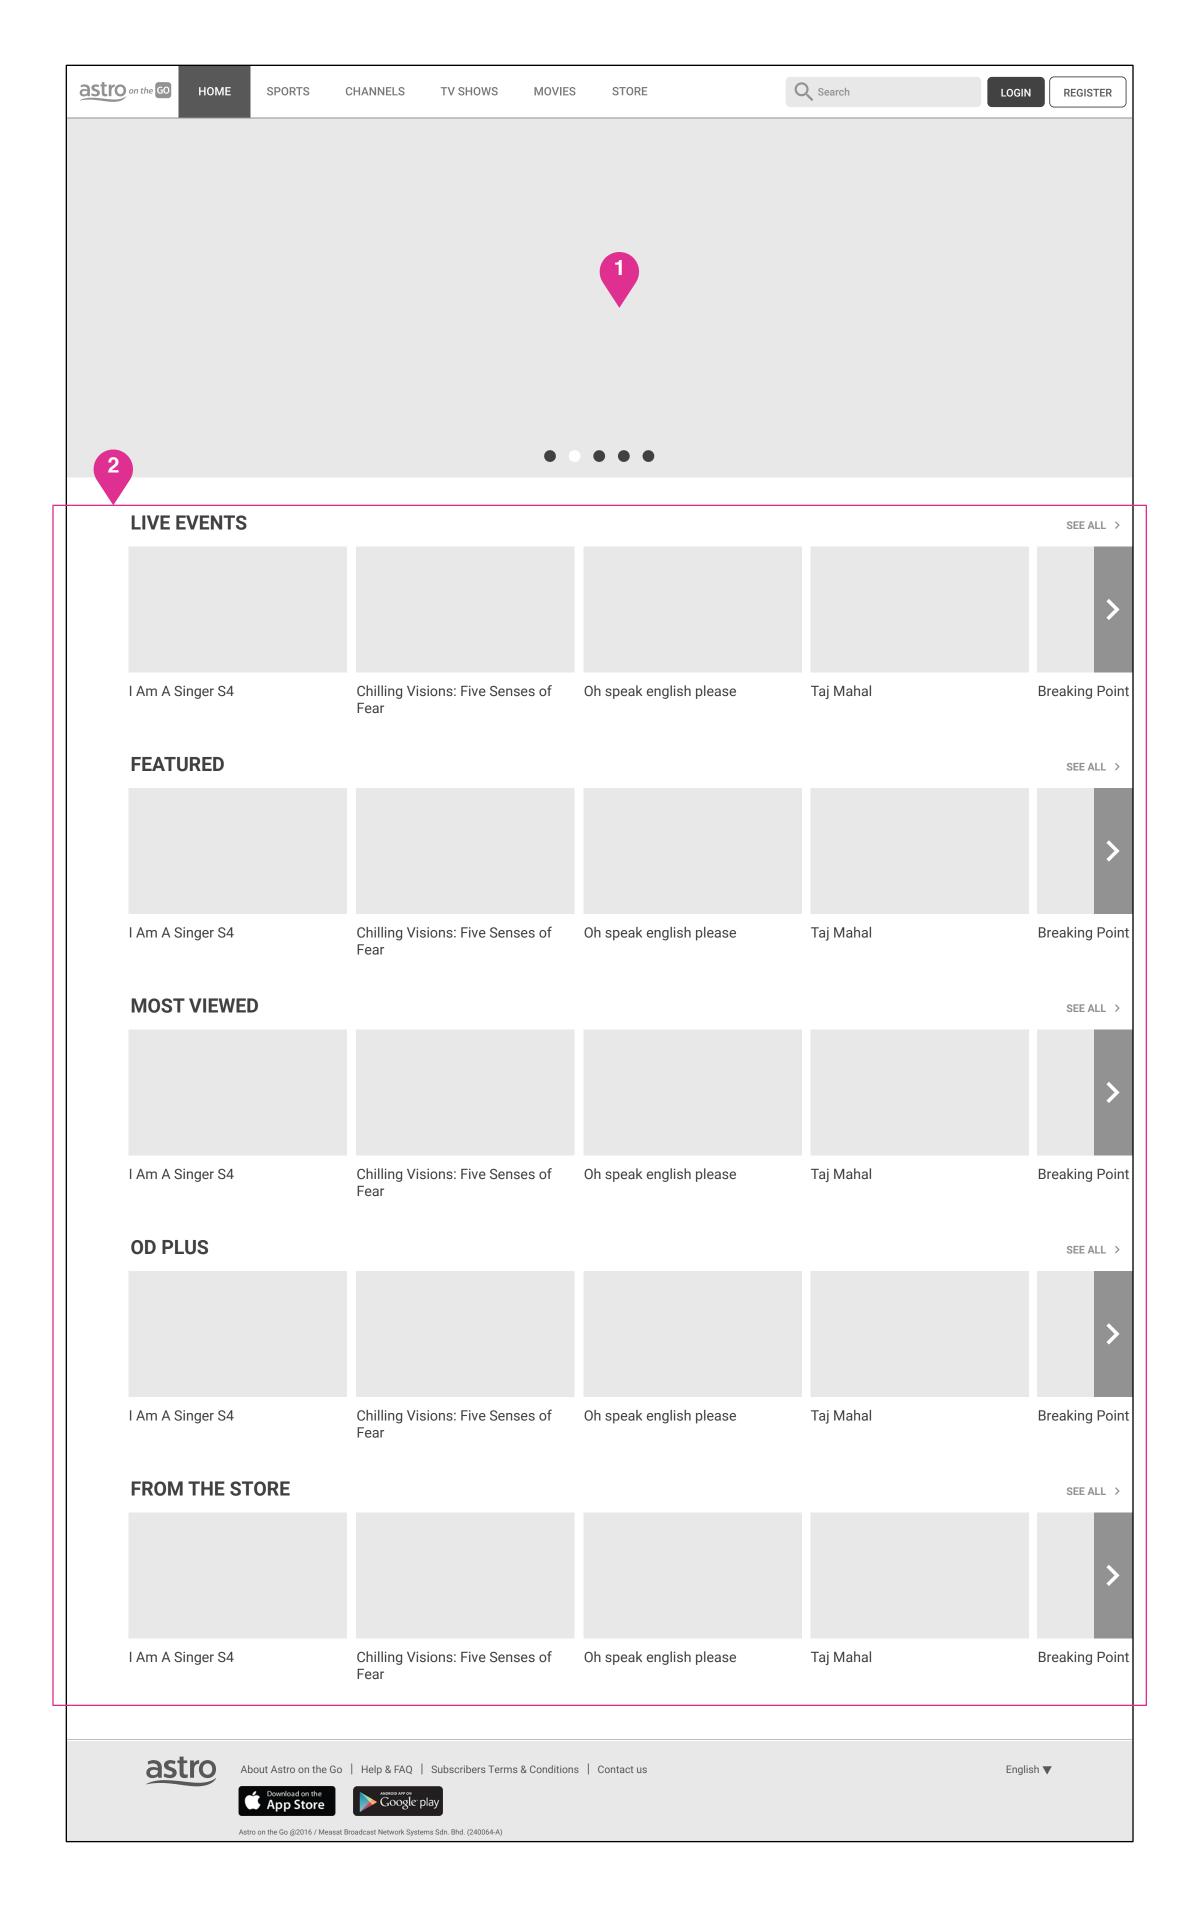

**ANNOTATION NOTES** 

1. Hero Banner

2. Personal Rails

Display personal rails include:

# 1. Continue Watching

- VOD, and Channels
- Cross device list of items that the user has watched but not yet finished Cross device list of last watched channels
- Finished is defined at 95% of the total duration except for channels
- Show Movie/ Channel/ TV Show

Clicking on the item will direct user to detail page:

- 1. Movie : Go to Movie Detail Page
- 2. Channel: Go to Channel Detail Page
- 3. TV Show: Go to TV Show Detail Page with the continue watching
  - Episode highlighted for playback
- Eg: Continue watching should show Game of Thrones rather than Game of Thrones S1 Ep13. When user clicks on Game of Thrones, then S1 Ep13 will be the episode highlighted for playback.

# 2. My watchlist

Show top level parent (e.g. TV Show, Box-sets, Movie) Clicking on the item will direct user to detail page

# **3. Editorial Think Analytics Rails**

Display Editorial TA rails (e.g. TV Shows for you, What's on now, Most viewed .etc.)

- Recommendation rails can be filtered
- Entitlement items will be displayed in Editorial TA Rails,
- Entitlement items are available only based on your entitlement (DTH plan/package)

# 4. Editorial MPX

Display Editorial rails curated on AppGrid by Astro team

- MPX rails can be pinned
- MPX rails can be filtered
- MPX rails can be editorial and be shown by user type

# 5. "See more" link

Clicking on the link will direct user to see all page for the rail. Both the arrow and the text will be clickable so that the click target is wide enough and easy to reach.