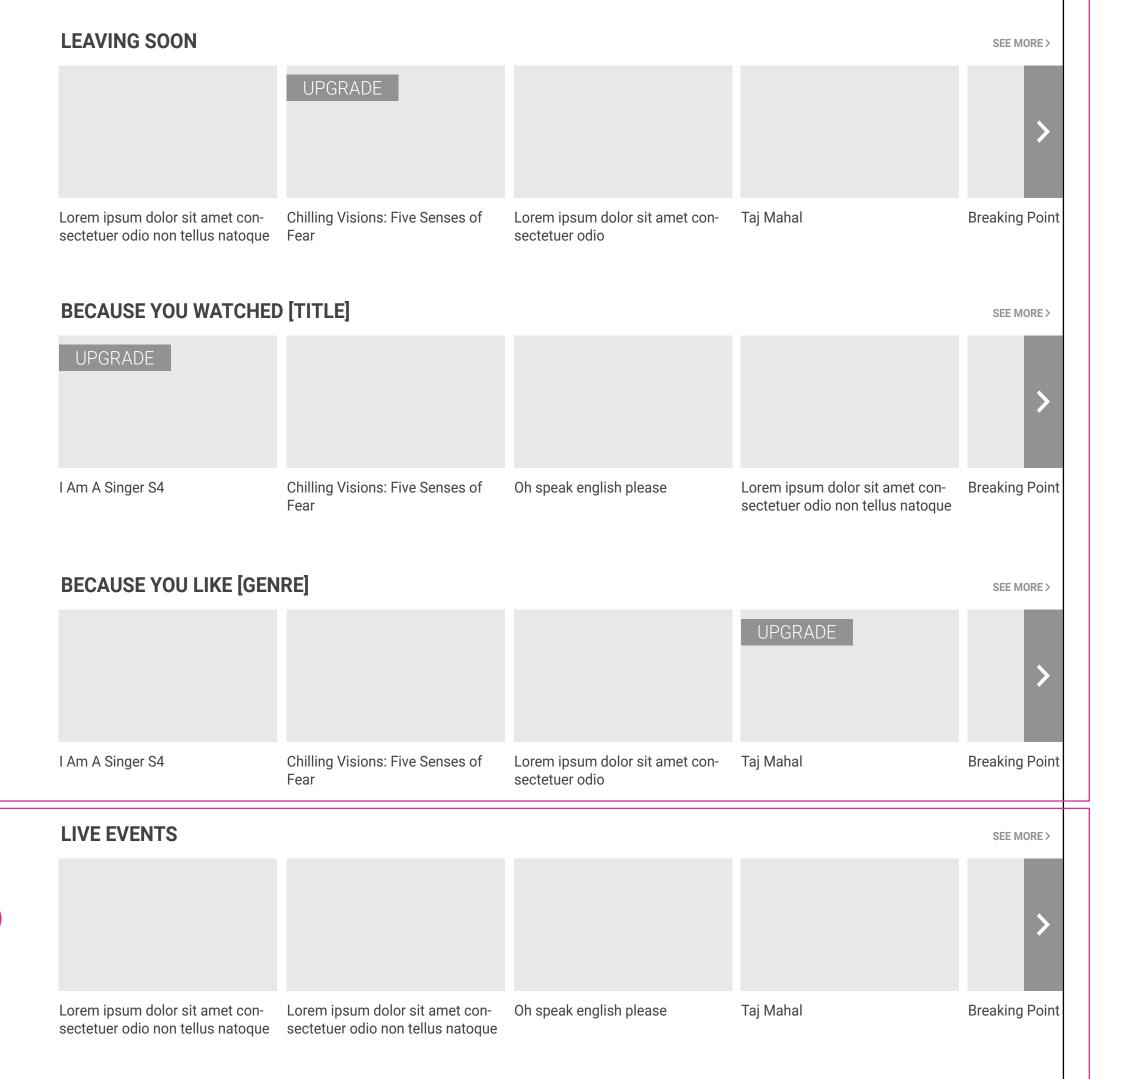

# **3. Editorial Think Analytics Rails**

Display Editorial TA rails (e.g. TV Shows for you, What's on now, Most viewed .etc.)

- Recommendation rails can be filtered
- Entitlement items will be displayed in Editorial TA Rails,
- Entitlement items are available only based on your entitlement (DTH plan/package)

# 4. Editorial MPX

Display Editorial rails curated on AppGrid by Astro team

- MPX rails can be pinned
- MPX rails can be filtered
- MPX rails can be editorial and be shown by user type

# 5. "See more" link

Clicking on the link will direct user to see all page for the rail. Both the arrow and the text will be clickable so that the click target is wide enough and easy to reach.

# **ADDITIONAL NOTES**

- Recommendation rails cannot be pinned
- "New" when content is newly published. The window X hours will be configurable.
- "Upgrade" label are for non-entitled content under non-entitled DTH-AA plans, with a call CTA.
- All labels and UI localisation will be configurable in AppGrid
- Content item could be :
  - VOD
  - Live Event
  - Linear Channel
  - TV Series Boxsets
  - Movie Series Boxsets
  - Branded Page
- For Continue Watching items, progress bar does not overlay the thumbnail
- Rail is not visible if there is no content inside that category
- Thumbnail ratio is 16:9.75. Dimension will be defined in UI stage