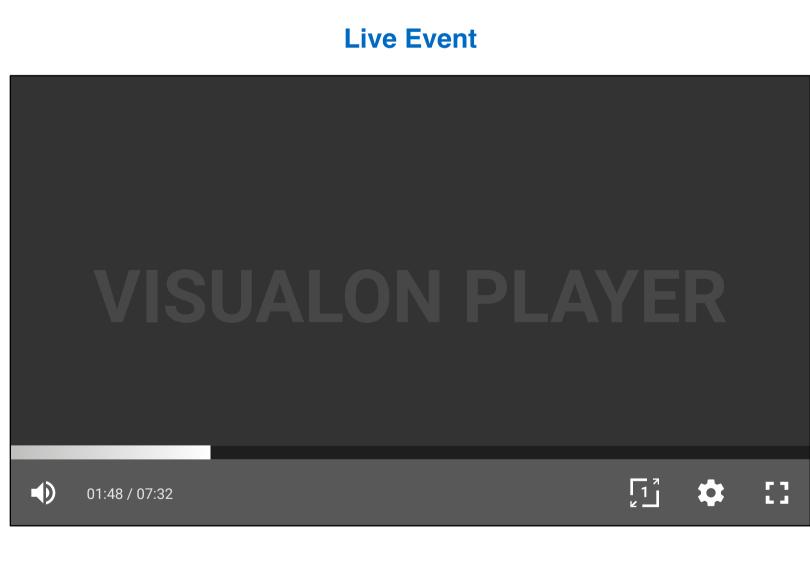

udio.
- Only one option can be selected at a given time
- One option must always be selected
- If there is only one option, that is the option with the check mark
- The selections must be persistent if language is available (eg: if the user picks English as a subtitle language for video 1, it will be automatically selected for video 2 if available.

The settings pop-up won't auto-disappear when the user makes a selection. It will disappear when the user clicks on the settings icon again (the current implementation won't allow to close/minimise menus when clicking on the playback area). The controls will slide out after 5 seconds of inactivity (no cursor movement detected).

#### 6. Expand to full-screen / Reduce to standard mode

This button toggles between full-screen and standard mode.



#### Linear TV



#### **Visualon Player for Live Events** Displays Visualon Player with its functions:

- Volume
- Time (if available)
- Zoom (if available)

#### Visualon Player for Linear TV Displays Visualon Player with its functions:

- Volume

- Zoom (if available)
- Expand to full screen/Reduce button

Volume

**Settings** 



Progress bar without scrub knob - Cannot be rewinded/forwarded

Expand to full screen/Reduce button

Progress bar without scrub knob - Cannot be rewinded/forwarded

 Channel selector (the attached screen shows when it's selected) Channel logo + Program title + Progress bar (static - won't be dynamic)

[4] Settings - Help & FAQ



# Setting: Account Details

AOTG Web - Ver. 5.0, Round 1 - Mon Oct 24 2016 - By Maxence Le Corre

|                            |