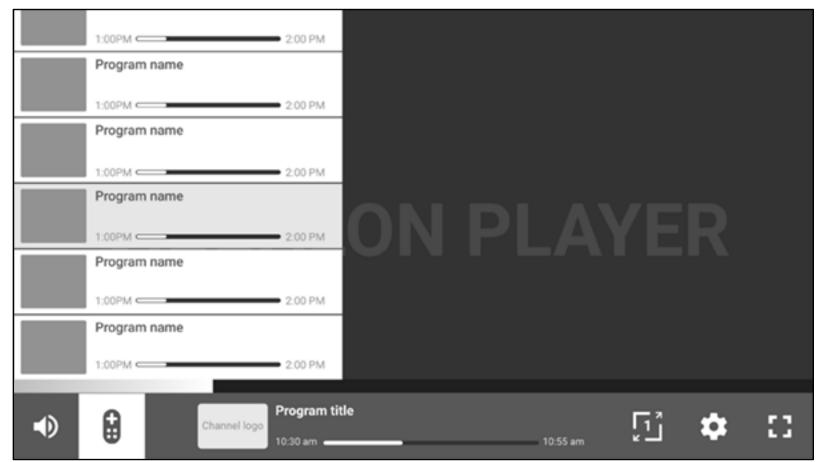

ption can be selected at a given time
- One option must always be selected
- If there is only one option, that is the option with the check mark
- The selections must be persistent if language is available (eg: if the user picks English as a subtitle language for video 1, it will be automatically selected for video 2 if available.

The settings pop-up won't auto-disappear when the user makes a selection. It will disappear when the user clicks on the settings icon again (the current implementation won't allow to close/minimise menus when clicking on the playback area). The controls will slide out after 5 seconds of inactivity (no cursor movement detected).

#### 6. Expand to full-screen / Reduce to standard mode

This button toggles between full-screen and standard mode.



#### Linear TV



#### **Visualon Player for Live Events** Displays Visualon Player with its functions:

- Volume
- Time (if available)
- Zoom (if available)

#### Visualon Player for Linear TV Displays Visualon Player with its functions:

- Volume

- Zoom (if available)
- Expand to full screen/Reduce button

Volume

**Settings** 



Progress bar without scrub knob - Cannot be rewinded/forwarded

Expand to full screen/Reduce button

Progress bar without scrub knob - Cannot be rewinded/forwarded

 Channel selector (the attached screen shows when it's selected) Channel logo + Program title + Progress bar (static - won't be dynamic)

[4] Settings - Help & FAQ



# Setting: Account Details

AOTG Web - Ver. 5.0, Round 1 - Mon Oct 24 2016 - By Maxence Le Corre

|                            |