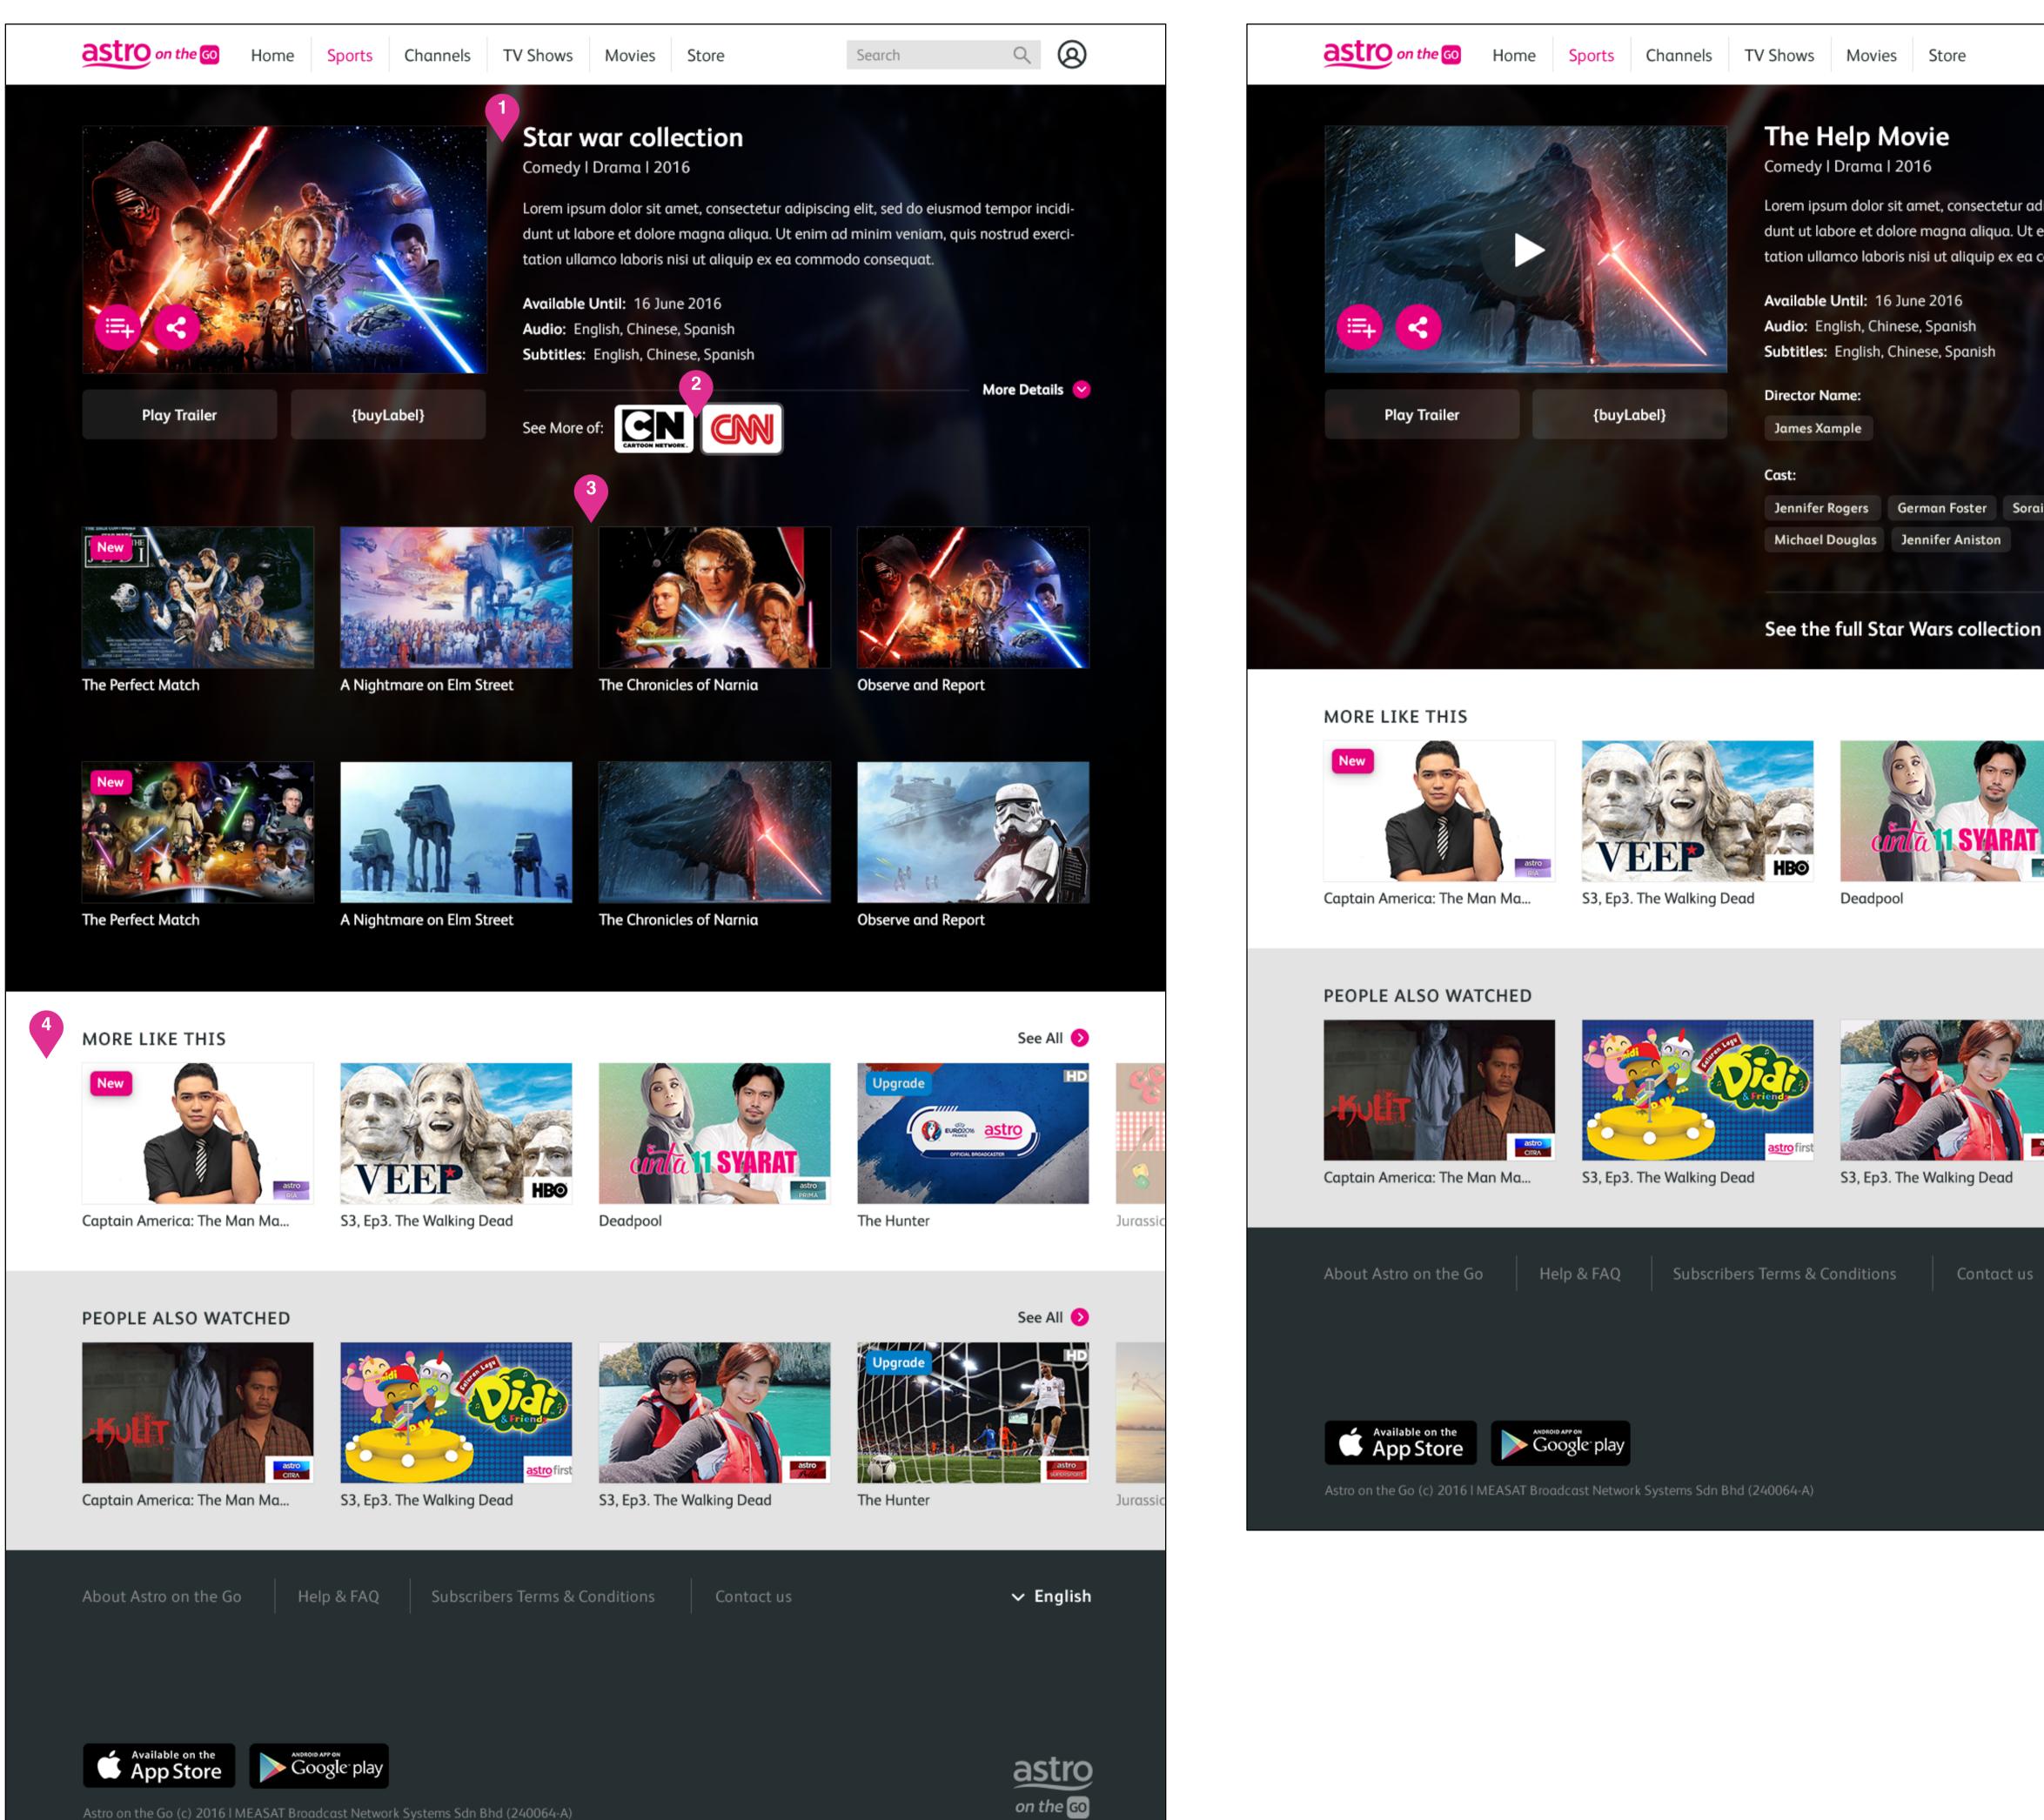

## 1. Rail - Default state

In most of the cases, the rails will be displayed by default in this manner. A tile partially shown on the right will indicate that more content is available and requires user action.

## 2. Rail hovered

When the user hovers a rail, the rail navigation will appear:

- arrow on the right if the user hasn't navigated through the rail yet
- arrows on left and right if the user has already passed the first segment of content in the rail (see point 4)

# 3. Rail's pagination after user clicks on "next" right arrow

This is how a rail will look after the user has clicked on the right arrow. In our example, the screen width only allows for 4 tiles to be fully shown. The fifth one being the one clickable and with an overlay appearing on :hover.

## 7. "See all" link

The "See all" will redirect to a page where all the items belonging to that rail will be listed in a grid view. The clickable area will encompass both the text string and the arrow icon.

### 8. Pagination visual cue

In order to prevent user's confusion, pagination will be visible when hovering the rail and when navigating. This visual cue will help the user to understand the loop behaviour, hence the spacial dimension of the UI. The dot corresponding to the current segment of the rail will be highlighted. The number of dots/segments will depend on the screen width as wider screens can display more tiles. This component won't be clickable.

## 9. Empty rail scenario

For empty rail scenario, no image will be shown. Instead, a simple gradient will appear. A placeholder text will explain the reason behind this when the user hovers the rail (the copy will be defined by Astro in AppGrid).