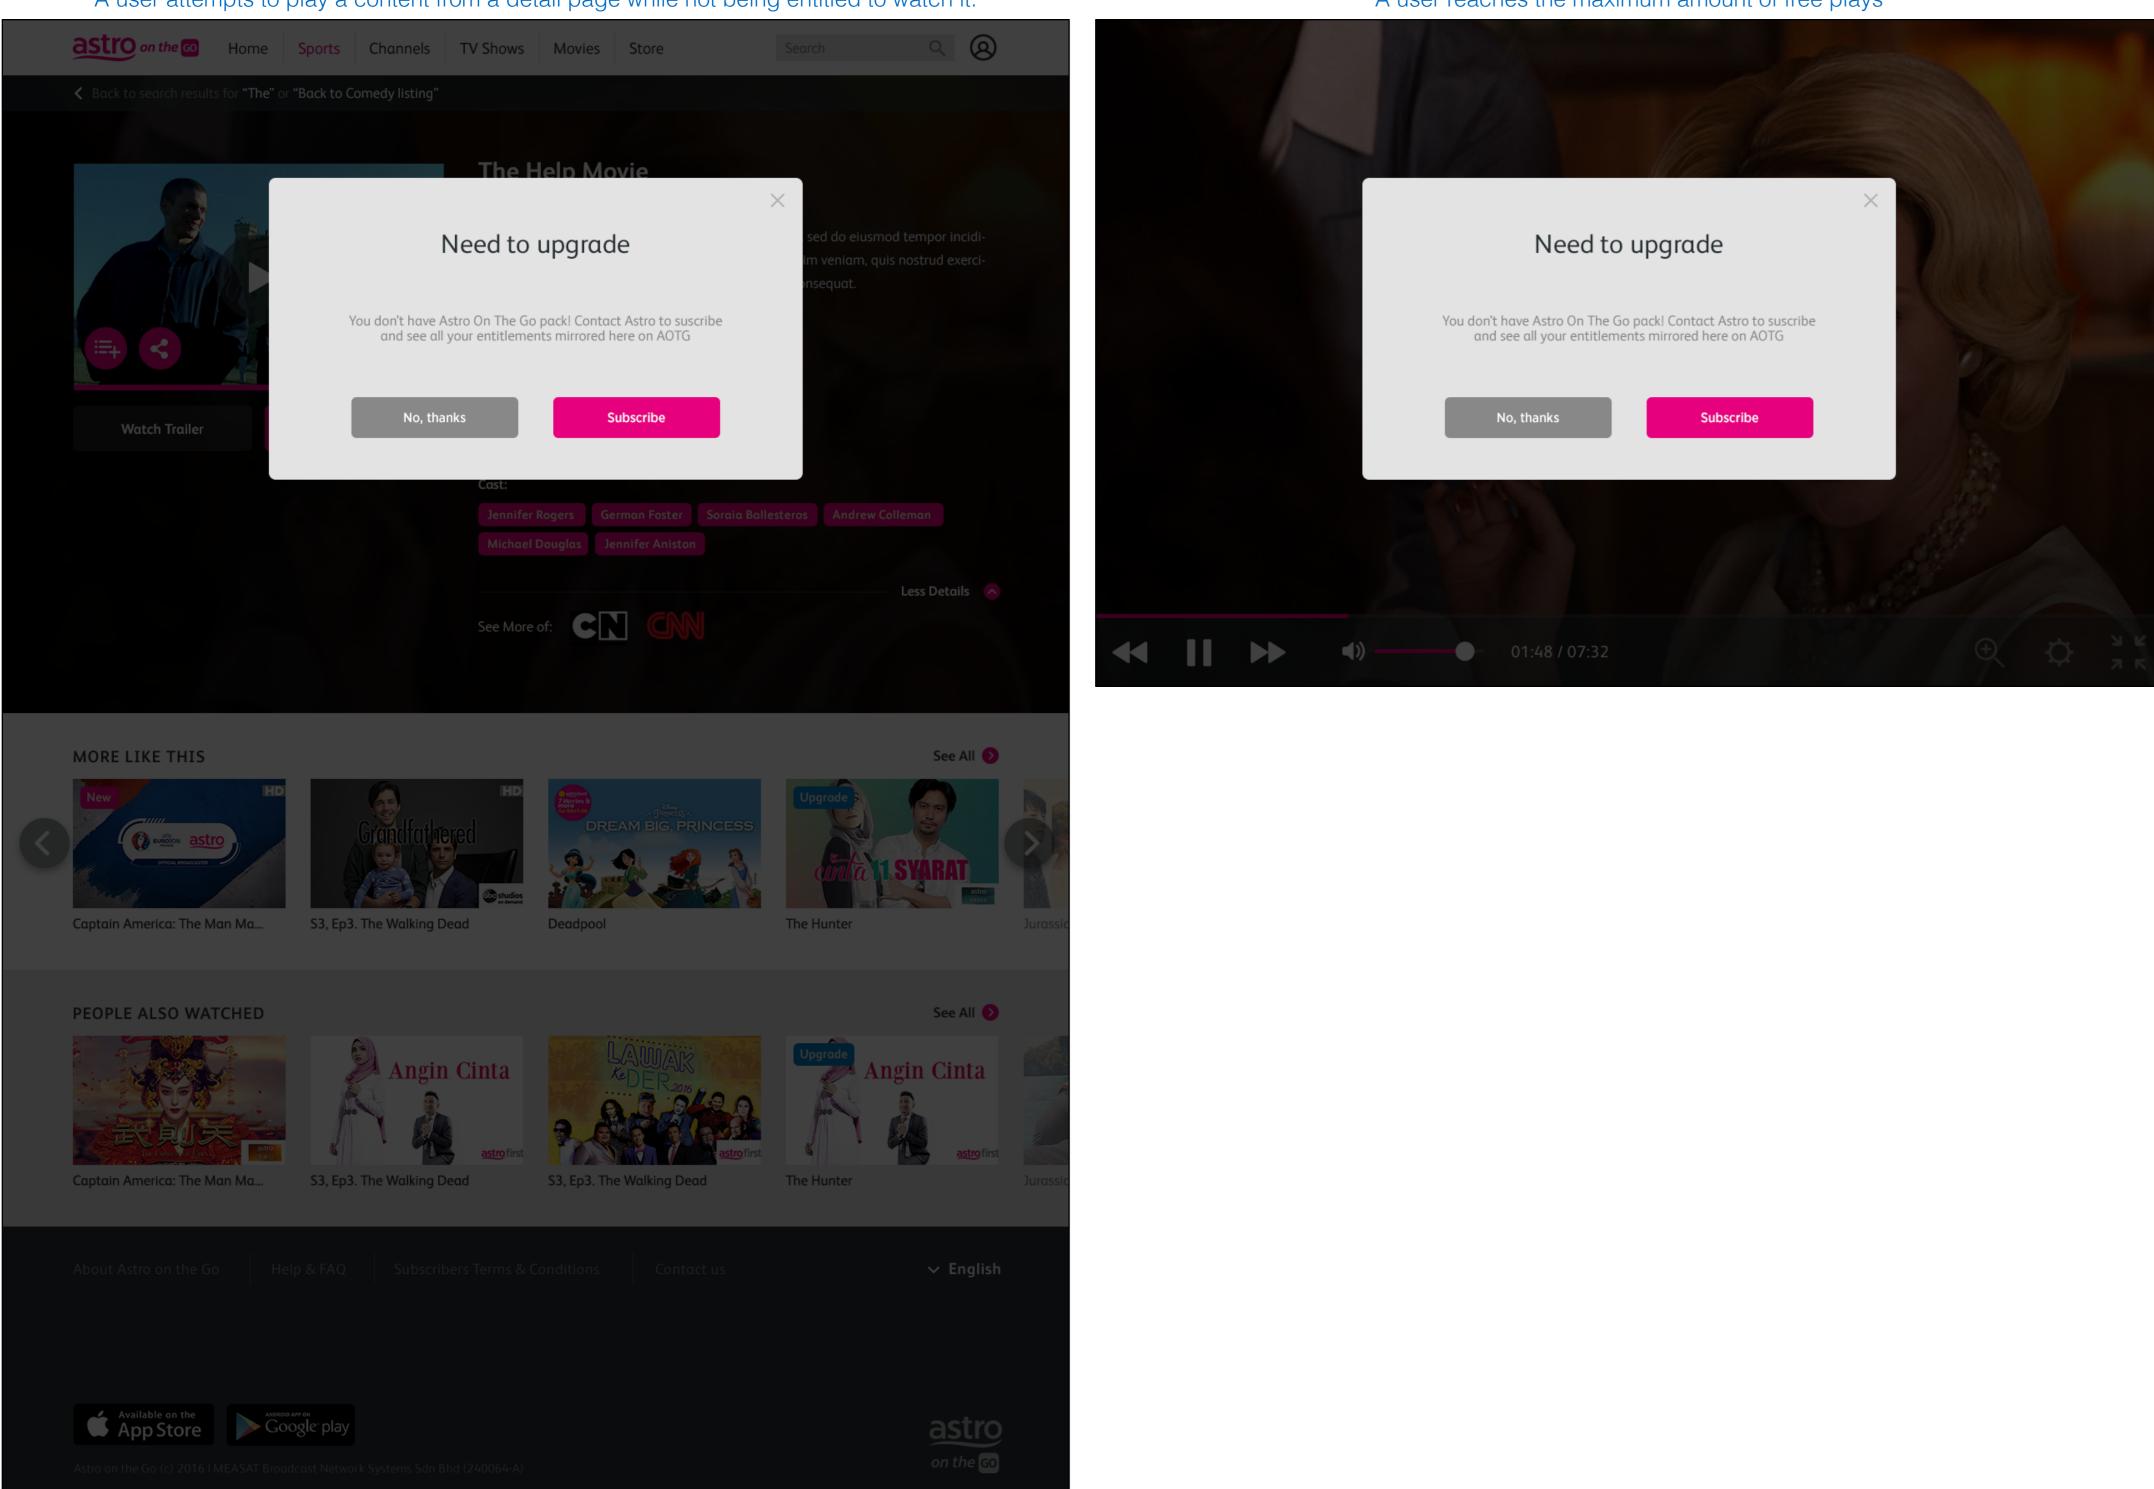

# **ADDITIONAL NOTES**

- Recommendation rails cannot be pinned
- "New" when content is newly published. The window X hours will be configurable.
- "Upgrade" label are for non-entitled content under non-entitled DTH-AA plans, with a call CTA.
- All labels and UI localisation will be configurable in AppGrid
- Content item could be :
  - VOD
  - Live Event
  - Linear Channel
  - TV Series Boxsets
  - Movie Series Boxsets
  - Branded Page
- For Continue Watching items, progress bar does not overlay the thumbnail
- Rail is not visible if there is no content inside that category
- Thumbnail ratio is 16:9.75. Dimension will be defined in UI stage

# **ADDITIONAL NOTES**

Recommendation rails cannot be pinned

- "New" when content is newly published. The window X hours will be configurable.
- "Upgrade" label are for non-entitled content under non-entitled DTH-AA plans, with a call CTA.
- All labels and UI localisation will be configurable in AppGrid
- Content item could be :
  - VOD
  - Live Event
  - Linear Channel
  - TV Series Boxsets
  - Movie Series Boxsets

- Branded Page
- For Continue Watching items, progress bar does not overlay the thumbnail
- Rail is not visible if there is no content inside that category
- For empty rail scenario, show the rail with a placeholder image
- Thumbnail ratio is 16:9.75. Dimension will be defined in UI stage