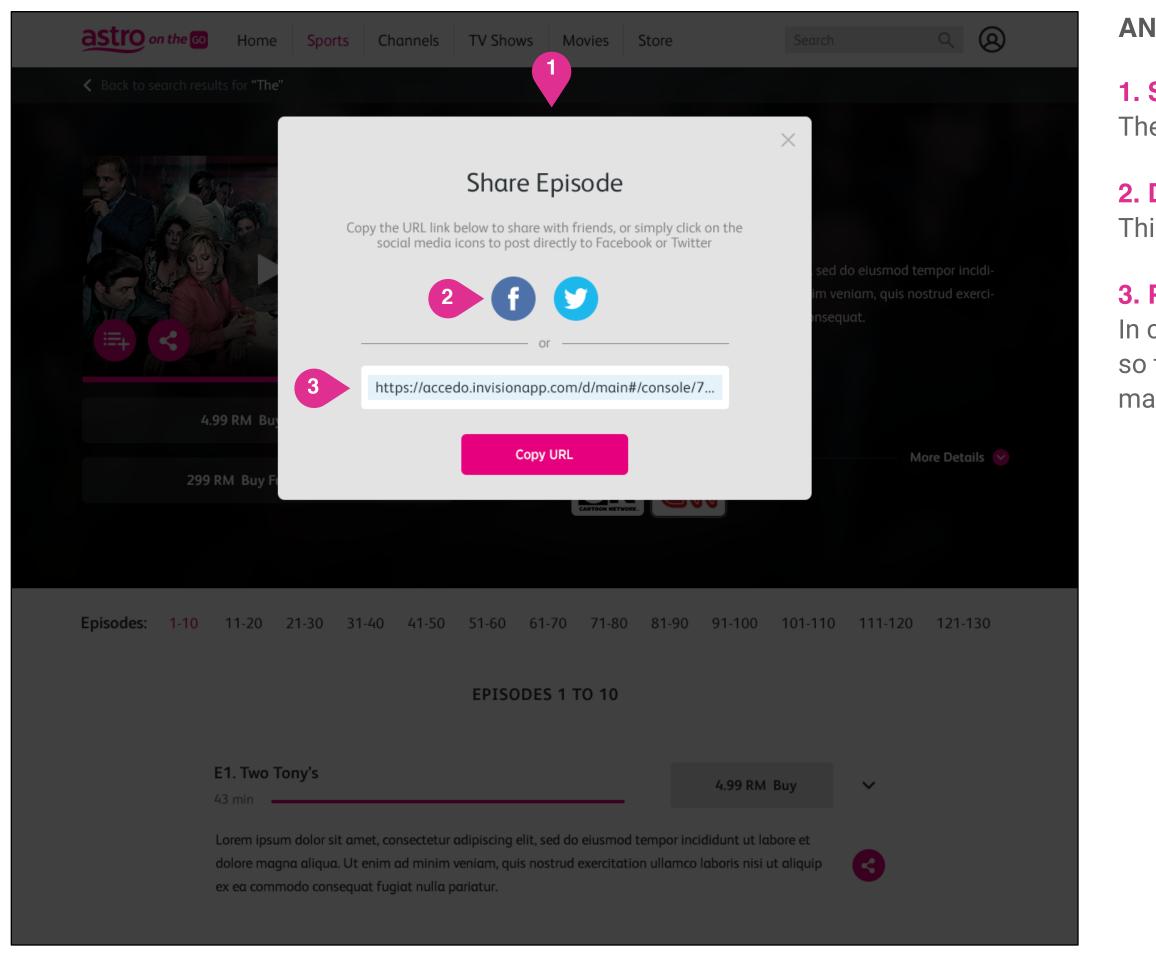

Clicking on the item will direct user to detail page:

- 1. Movie : Go to Movie Detail Page
- 2. Channel: Go to Channel Detail Page
- 3. TV Show: Go to TV Show Detail Page with the continue watching
  - Episode highlighted for playback
- Eg: Continue watching should show Game of Thrones rather than Game of Thrones S1 Ep13. When user clicks on Game of Thrones, then S1 Ep13 will be the episode highlighted for playback.

# 2. My watchlist

Show top level parent (e.g. TV Show, Box-sets, Movie) Clicking on the item will direct user to detail page