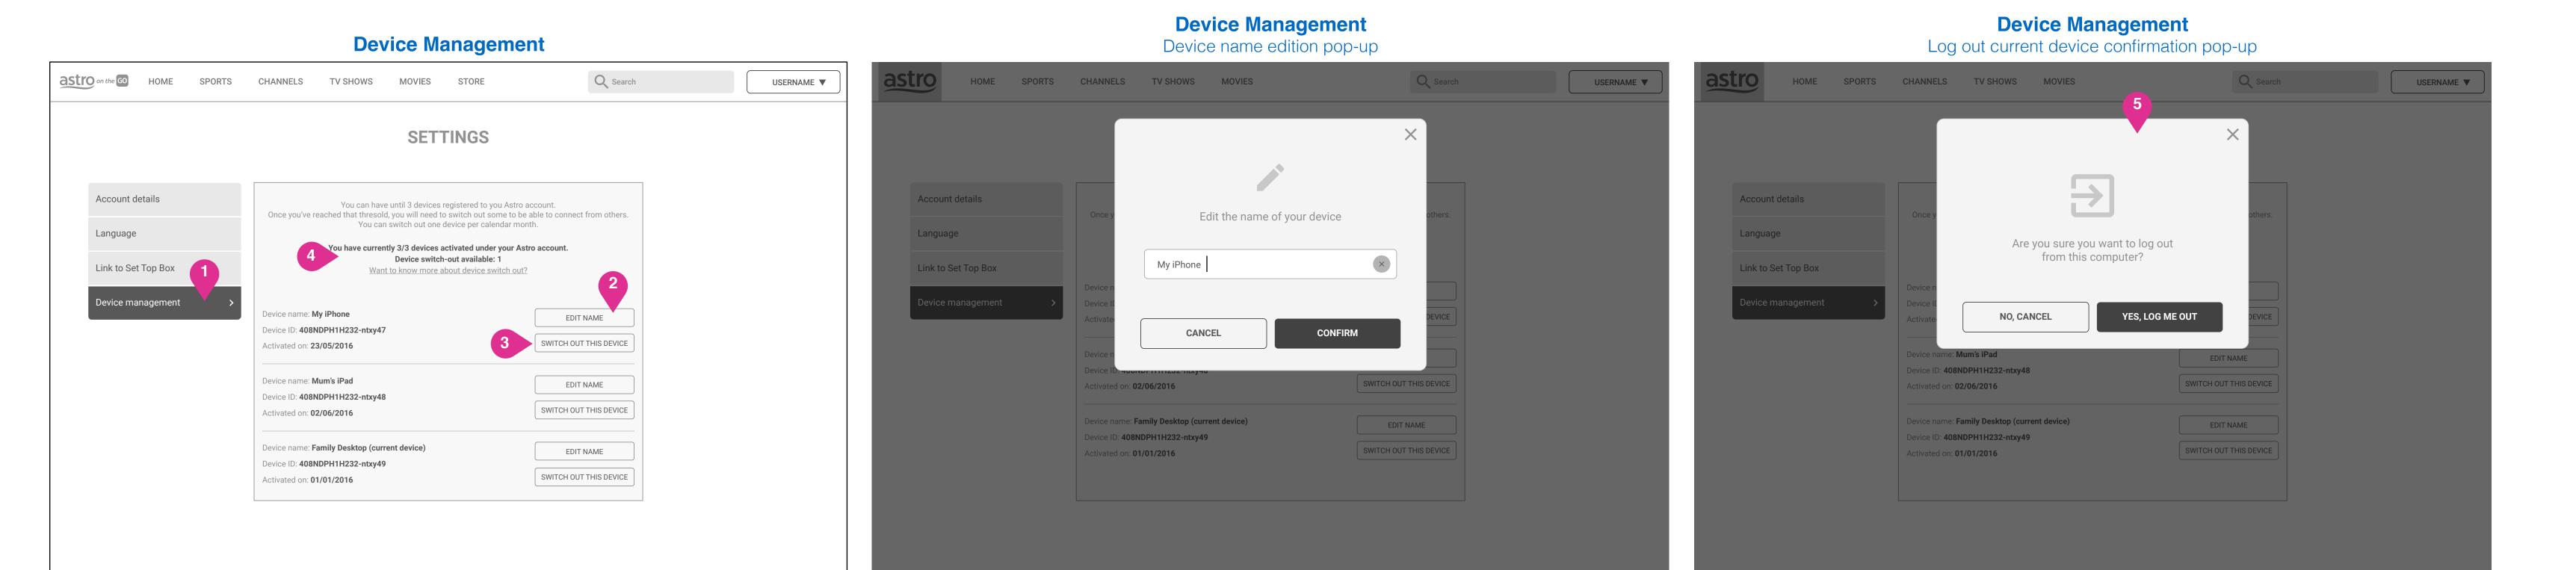

| Astro on the Go (c) 2016   MEASAT Broadcast Networ<br>(240064-A) |
| Image: Constant of the second secon | Home Sports Channels TV Sho                                      |

## Setting: Device Management

AOTG Web - Ver. 5.0, Round 1 - Mon Oct 24 2016 - By Maxence Le Corre



About Astro on the Go | Help & FAQ | Subscribers Terms & Conditions | Contact us

English 🔻

About Astro on the Go | Help & FAQ | Subscribers Terms & Conditions | Contact us

Download on the Google pla

English 🔻

About Astro on the Go | Help & FAQ | Subscribers Terms & Conditions | Contact us

o on the Go @2016 / Measat Broadcast Network Systems Sdn. Bhd. (240064-A)

#### **ANNOTATION NOTES**

#### **1. Device management**

Users will see how many devices are activated under their account and be able to switch one out in order to activate another one (within the limitation of one switch-out per calendar month).

#### 2. Edit name button

Users will be given the option to edit the name of their activated devices by clicking on the "Edit name" button.

#### 3. "Switch out this device" but