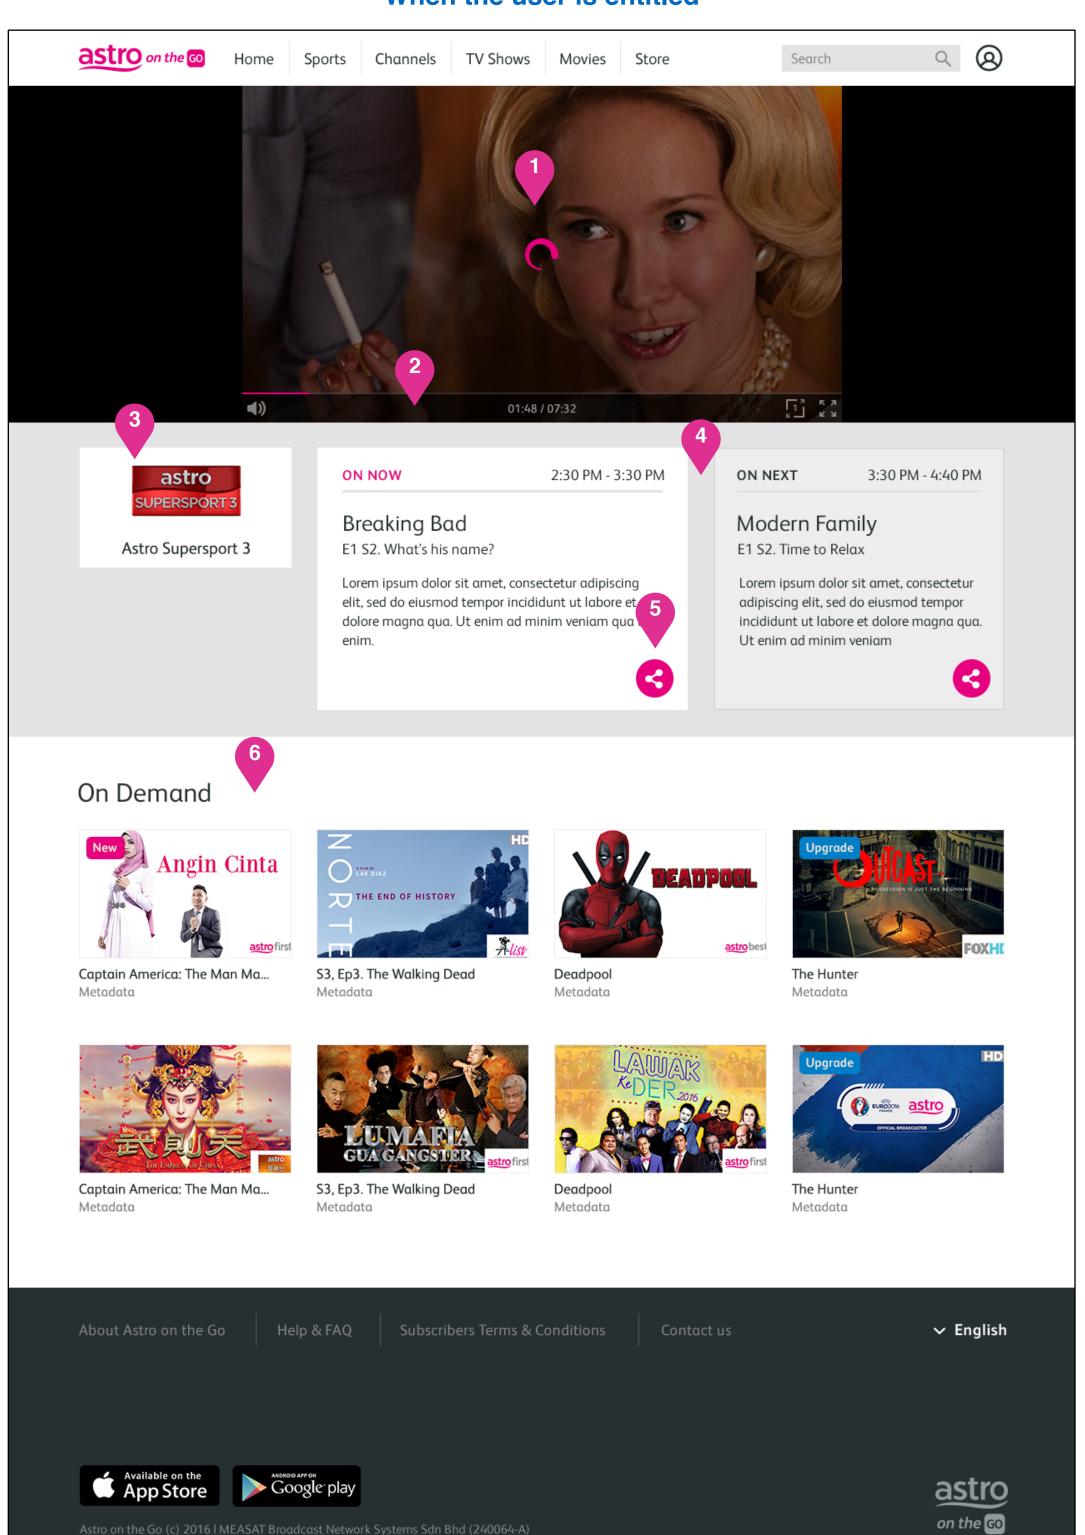

**ANNOTATION NOTES** 

1. Hero Banner

2. Personal Rails

Display personal rails include:

# 1. Continue Watching

- VOD, and Channels
- Cross device list of items that the user has watched but not yet finished Cross device list of last watched channels
- Finished is defined at 95% of the total duration except for channels
- Show Movie/ Channel/ TV Show

Clicking on the item will direct user to detail page:

- 1. Movie : Go to Movie Detail Page
- 2. Channel: Go to Channel Detail Page
- 3. TV Show: Go to TV Show Detail Page with the continue watching
  - Episode highlighted for playback
- Eg: Continue watching should show Game of Thrones rather than Game of Thrones S1 Ep13. When user clicks on Game of Thrones, then S1 Ep13 will be the episode highlighted for playback.

# 2. My watchlist

Show top level parent (e.g. TV Show, Box-sets, Movie) Clicking on the item will direct user to detail page

# **3. Editorial Think Analytics Rails**

Display Editorial TA rails (e.g. TV Shows for you, What's on now, Most viewed .etc.)

- Recommendation rails can be filtered
- Entitlement items will be displayed in Editorial TA Rails,
- Entitlement items are available only based on your entitlement (DTH plan/package)

# 4. Editorial MPX

Display Editorial rails curated on AppGrid by Astro team

- MPX rails can be pinned
- MPX rails can be filtered
- MPX rails can be editorial and be shown by user type

# 5. "See more" link

Clicking on the link will direct user to see all page for the rail. Both the arrow and the text will be clickable so that the click target is wide enough and easy to reach.

# **ADDITIONAL NOTES**

- Recommendation rails cannot be pinned
- "New" when content is newly published. The window X hours will be configurable.
- "Upgrade" label are for non-entitled content under non-entitled DTH-AA plans, with a call CTA.
- All labels and UI localisation will be configurable in AppGrid
- Content item could be :
  - VOD
  - Live Event
  - Linear Channel
  - TV Series Boxsets
  - Movie Series Boxsets
  - Branded Page
- For Continue Watching items, progress bar does not overlay the thumbnail
- Rail is not visible if there is no content inside that category
- Thumbnail ratio is 16:9.75. Dimension will be defined in UI stage