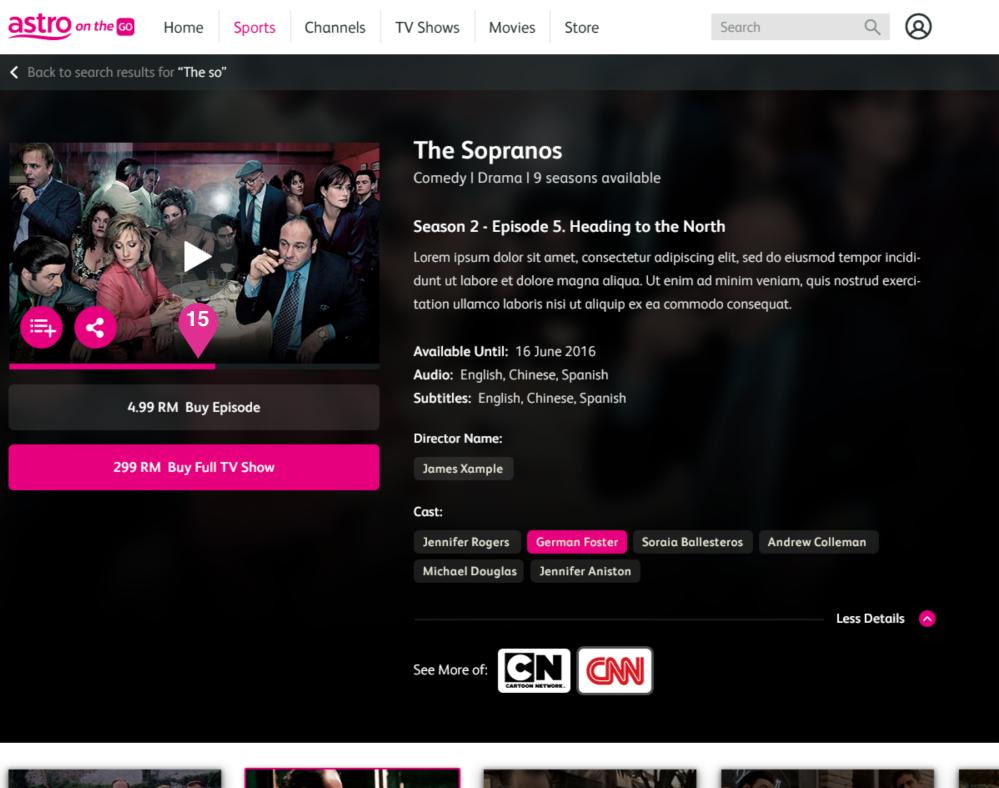

# Table of Content

AOTG Web - Ver. 5.0, Round 1 - Mon Oct 24 2016 - By Maxence Le Corre

| Dage     |
|----------|
|          |
|          |
| ils      |
| ils Page |
|          |
| IS       |
| 6        |
| s Page   |
|          |
| je       |
|          |
|          |
| AQ       |
|          |
| ls       |
| ls       |
| _        |

| Store                       | 31 |
|-----------------------------|----|
| Store Page                  | 32 |
| Branded & Listing Page      | 33 |
| Branded Page                | 34 |
| Listing Page                | 35 |
| Search                      | 36 |
| Search page                 | 37 |
| Search responsive           | 38 |
| [2] Details Pages           | 39 |
| Movie Details               | 4( |
| Movie Details Page          | 4  |
| Movie Boxset Details Page   | 42 |
| TV Show Details             | 43 |
| TV Show Detail Page         | 44 |
| TV Show Boxset Details      | 4  |
| TV Show Boxset Details Page | 40 |
| Purchase Flow               | 47 |
| Purchase Flow Screens       | 48 |
| Linear Channel Details      | 49 |
| Linear Channel Details Page | 50 |
| Live Event Details          | 5  |
| Live Event Details Page     | 52 |
| [3] Player                  | 53 |
| Visualon Player             | 54 |
| [4] Settings - Help & FAQ   | 55 |
| Setting: Account Details    | 50 |
| Setting: Language           | 5  |
| Setting: Link to STB        | 58 |

| Setting: Link to STB Responsive                   | 59 |
|---------------------------------------------------|----|
| Setting: Device Management                        | 60 |
| Help & FAQ                                        | 61 |
| Help & FAQs                                       | 62 |
| Watchlist                                         | 63 |
| Watchlist Page                                    | 64 |
| Purchased                                         | 65 |
| Purchased Page                                    | 66 |
| Share                                             | 67 |
| Share Screen                                      | 68 |
| Link / Unlink Facebook                            | 69 |
| On Boarding - Linking with Facebook               | 70 |
| Facebook Link (from Settings > Account Details)   | 71 |
| Facebook Unlink (from Settings > Account Details) | 72 |
| Subscription and Upsell                           | 73 |
| Subscription Pages                                | 74 |
| Upsell Prompts                                    | 75 |
| Change Log                                        | 76 |