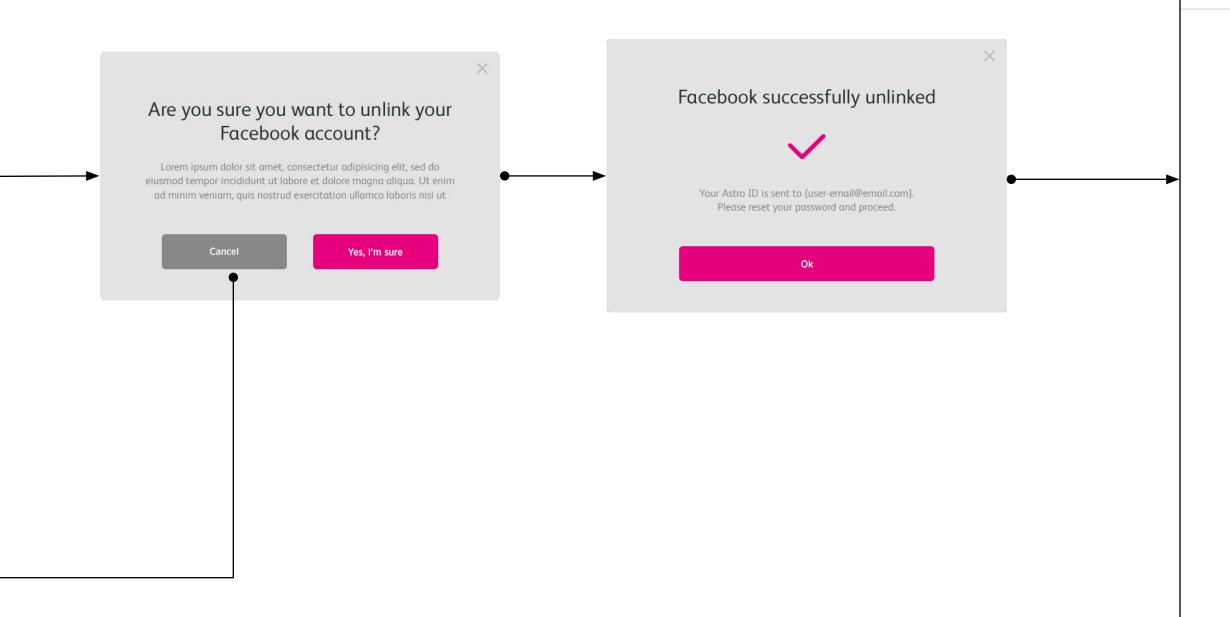

# **3. Editorial Think Analytics Rails**

Display Editorial TA rails (e.g. TV Shows for you, What's on now, Most viewed .etc.)

- Recommendation rails can be filtered
- Entitlement items will be displayed in Editorial TA Rails,
- Entitlement items are available only based on your entitlement (DTH plan/package)

# 4. Editorial MPX

Display Editorial rails curated on AppGrid by Astro team

- MPX rails can be pinned
- MPX rails can be filtered
- MPX rails can be editorial and be shown by user type

# 5. "See more" link

Clicking on the link will direct user to see all page for the rail. Both the arrow and the text will be clickable so that the click target is wide enough and easy to reach.

# **ADDITIONAL NOTES**

- Recommendation rails cannot be pinned
- "New" when content is newly published. The window X hours will be configurable.
- "Upgrade" label are for non-entitled content under non-entitled DTH-AA plans, with a call CTA.
- All labels and UI localisation will be configurable in AppGrid
- Content item could be :
  - VOD
  - Live Event
  - Linear Channel
  - TV Series Boxsets
  - Movie Series Boxsets
  - Branded Page
- For Continue Watching items, progress bar does not overlay the thumbnail
- Rail is not visible if there is no content inside that category
- Thumbnail ratio is 16:9.75. Dimension will be defined in UI stage