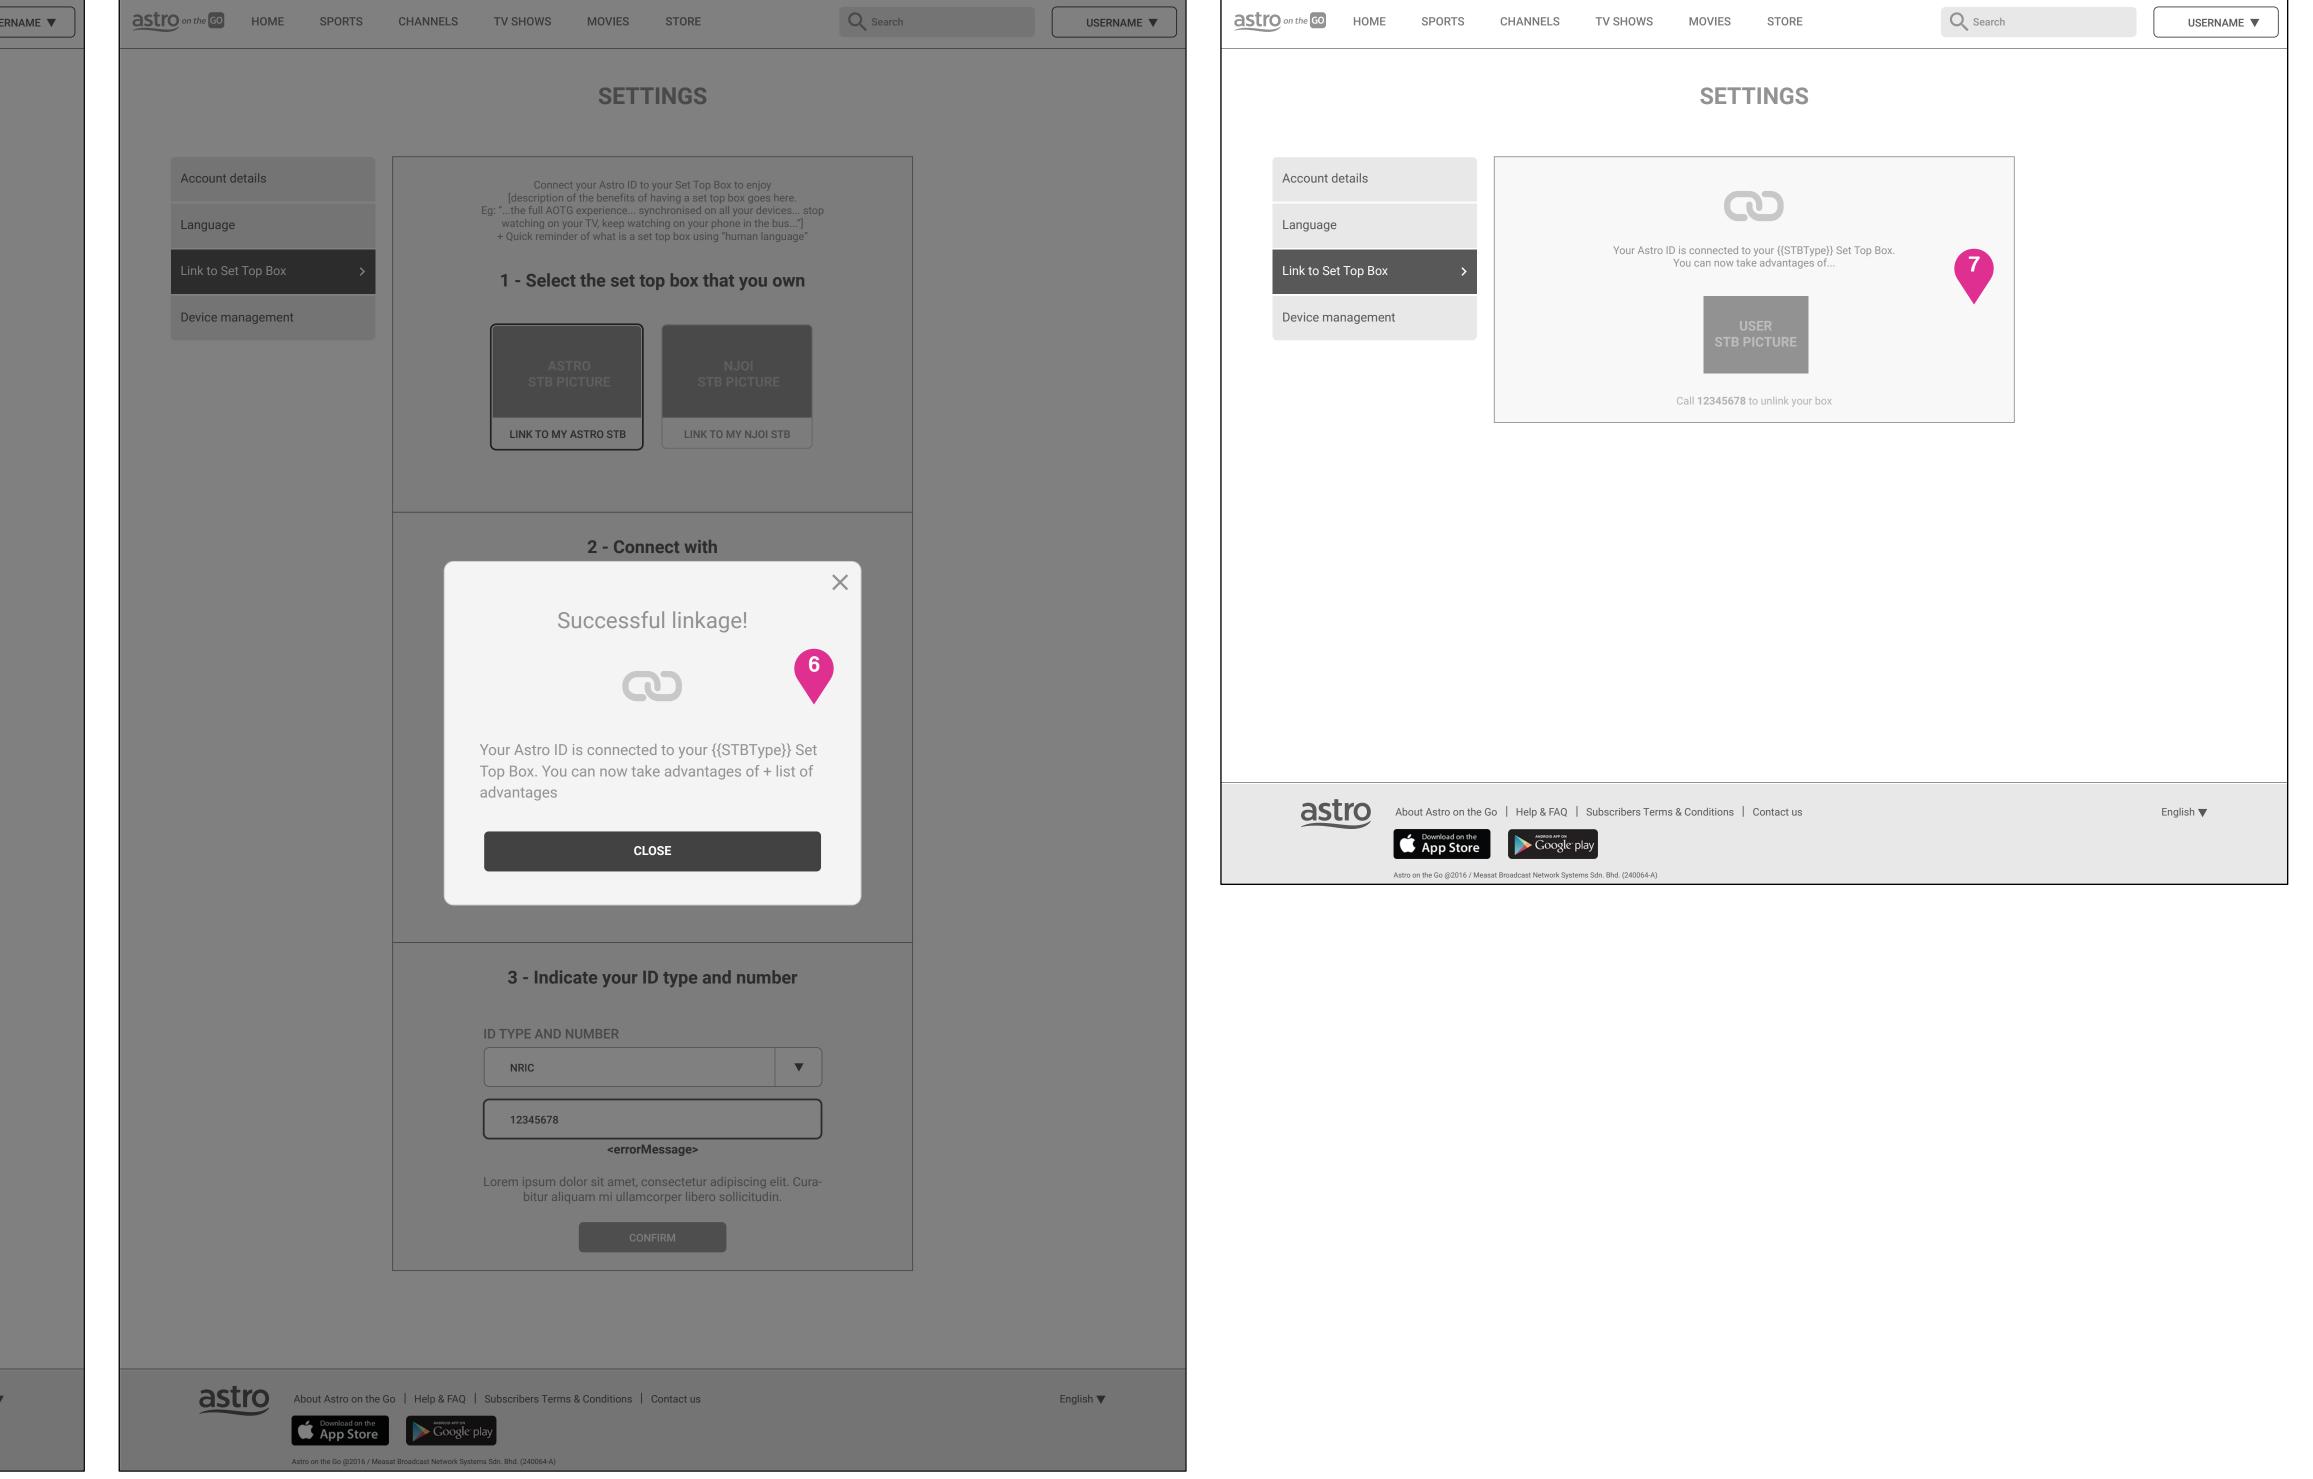

CCOUNT NUMBER CLOSE in the account number indicated on your monthly bill (x digits) 3 - Indicate your ID type and number 3 - Indicate your ID type and number ID TYPE AND NUMBER ID TYPE AND NUMBER NRIC **V** NRIC T 12345678 12345678 <errorMessage> <errorMessage> Lorem ipsum dolor sit amet, consectetur adipiscing elit. Cura-bitur aliquam mi ullamcorper libero sollicitudin. Lorem ipsum dolor sit amet, consectetur adipiscing elit. Cura-bitur aliquam mi ullamcorper libero sollicitudin. CONFIRM CONFIRM About Astro on the Go | Help & FAQ | Subscribers Terms & Conditions | Contact us English 🔻 English 🔻 Stro About Astro on the Go | Help & FAQ | Subscribers Terms & Conditions | Contact us Download on the App Store Compload on the App Store Google play

#### Successful STB linkage

#### STB linked



# Setting: Link to STB Responsive

AOTG Web - Ver. 5.0, Round 1 - Mon Oct 24 2016 - By Maxence Le Corre

| Medium Screens > Settings > Account Details<br>First Name input field selected | Medium Screens > Settings > language                                                                                                                      | Medium Screens > Settings > Link to STB<br>Unselected