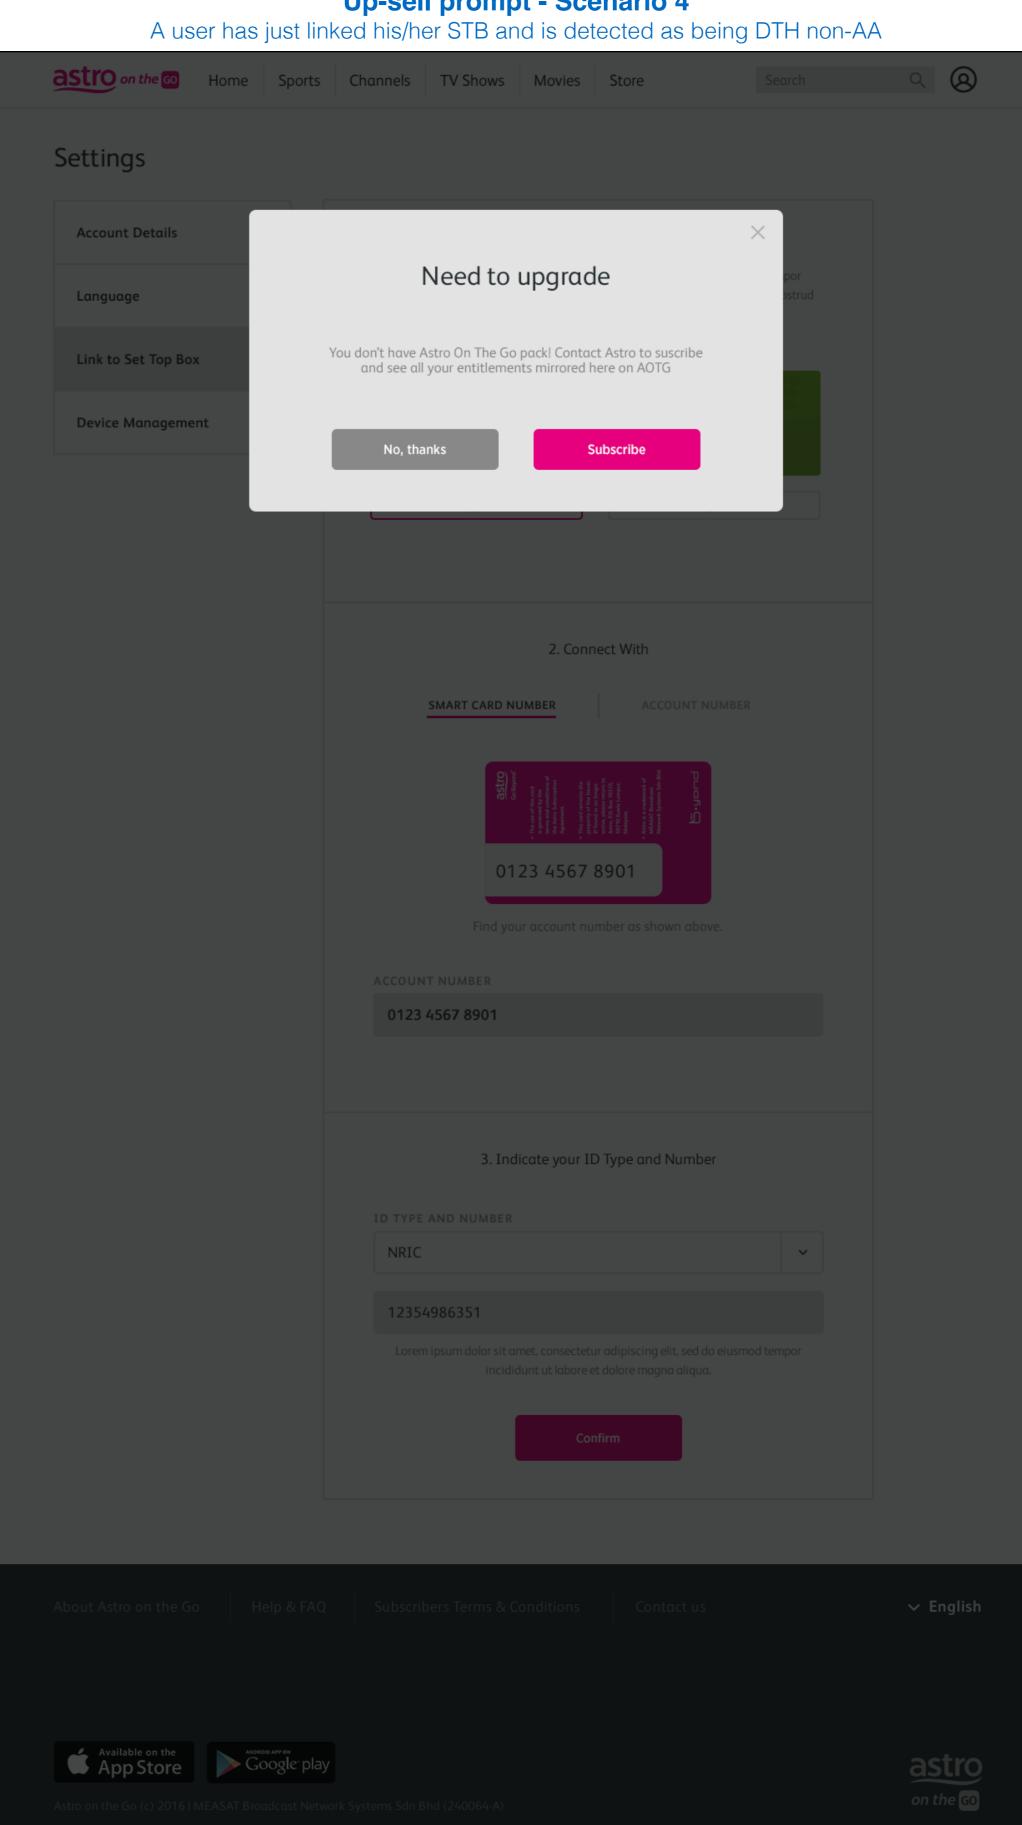

Sports Channels TV Shows Movies Store Settings Need to upgrade Language You don't have Astro On The Go pack! Contact Astro to suscribe and see all your entitlements mirrored here on AOTG No, thanks Subscribe 🚥 See All 👂 Captain America: The Man Ma... S3, Ep3. The Walking Dead Deadpool See All 🜔 ptain America: The Man Ma... S3, Ep3. The Walking Dead Deadpool 🔹 See All 💽 ptain America: The Man Ma... S3, Ep3. The Walking Dead Deadpool ptain America: The Man Ma... S3, Ep3. The Walking Dead S3, Ep3. The Walking Dead The Hunter See All 🜔 WHAT'S ON NOW ARTOON NETWORK.









TV SHOWS FOR YOU











MOST VIEWED





Available on the App Store Google play





Captain America: The Man Ma... CNN Evening News Doc. Reading the future of Hist... Ed, Edd and Eddy





Up-sell prompt - Scenario 4



#### **ANNOTATION NOTES**

Those upset prompts will be triggered when:

- 1. a **DTH non-AA** user attempts to play a content from a detail page while not being entitled to watch it.
- 2. a **DTH non-AA** user reaches the maximum amount of free plays. (E.g: after a user has played "x" times (number is configurable) any video, he/ she will be prompted with the up-sell message)
- 3. a **DTH non-AA** user gets back on the website after a defined amount of time (time duration is configurable)
- 4. a user has just linked his/her STB and is detected as being DTH non-AA

The up-sell messages are configurable in AppGrid. The copy in the attached screens are just serving as examples.

Each scenario can be configured with specific microcopy.

Pop-up's title / explanation text / CTA's labels should