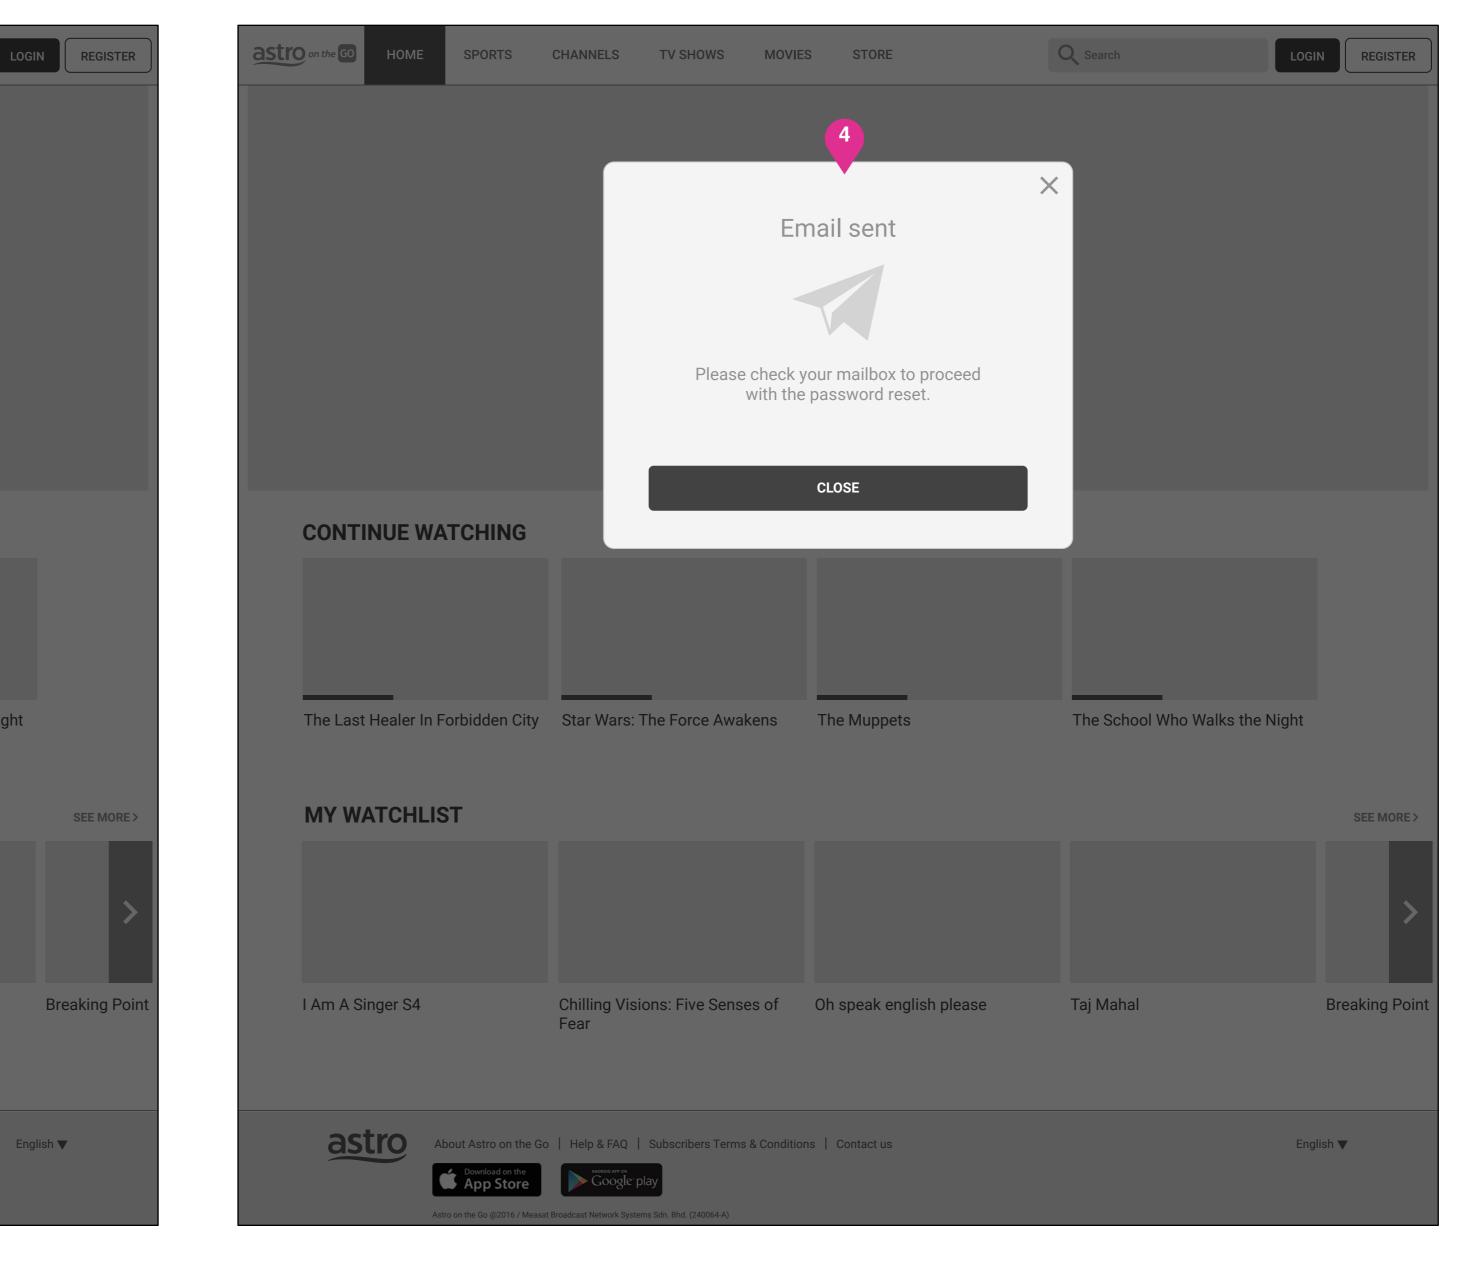

# 1. Email Address Field

The user is prompted to enter the email address associated to their Astro ID.

# 2. Submit Button

Clicking on the "Submit" button proceeds with sending the login details to the users email address. The submit button will be deactivated if no email address filled in.

# 3. Incorrect email address scenario

# 4. Confirmation message

Confirmation that the login details have been sent to user's email address. (Please refer to Error Conditions Spreadsheet)