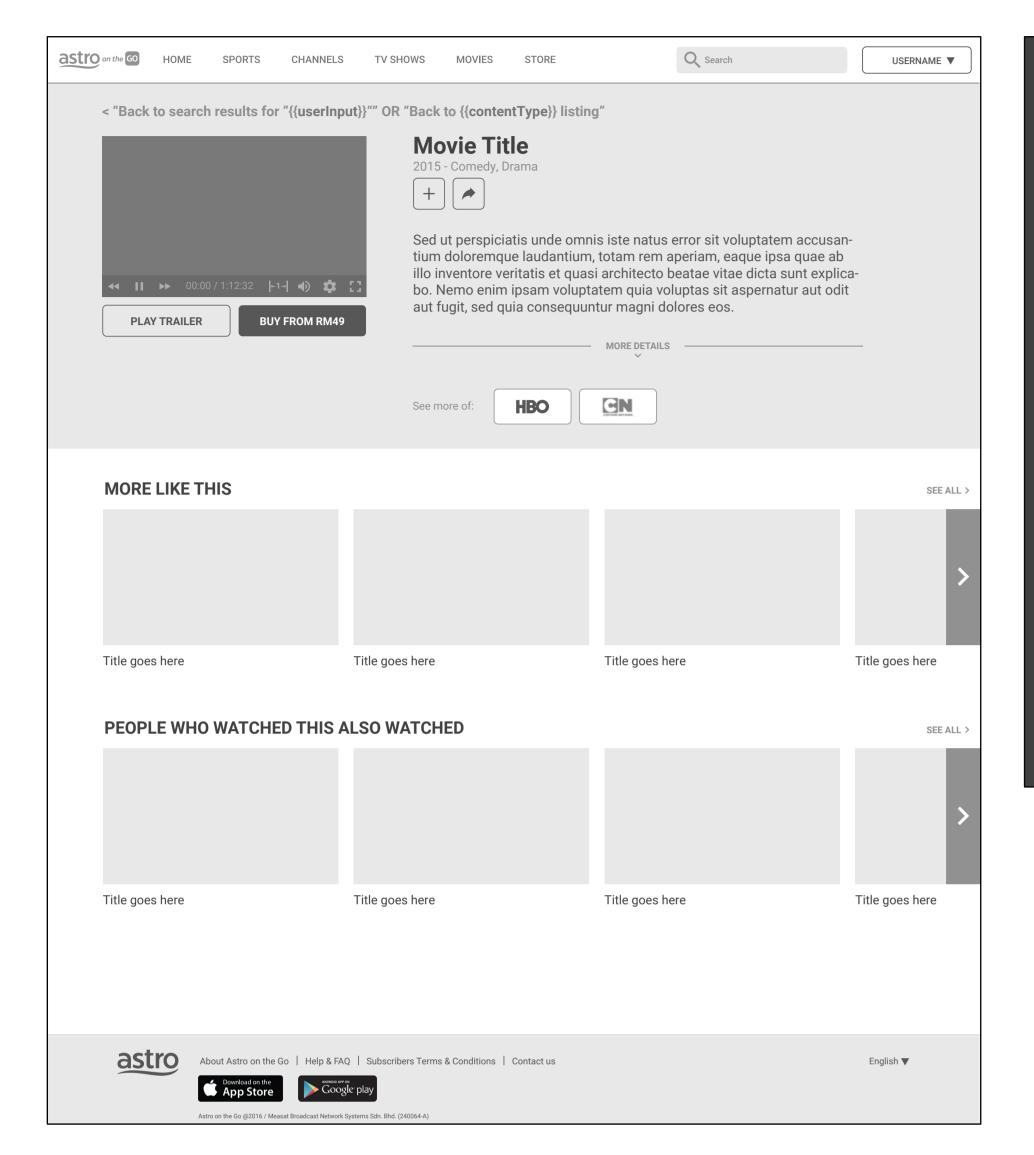

the corresponding detail screen.

#### 11. "See all"

Redirects to a listing page showing all corresponding items in a grid view. Both the arrow and the text will be clickable so that the click target is wide enough and easy to reach.

#### **12. Season selector behaviour**

Those close-up explain how the season selector will behave in different situations: the season options will be horizontally center-aligned and fill the horizontal space until overflowing the screen width. Then, arrows will appear for navigation affordance.

 which episodes he/she has already watched (different text style) • which episodes he/she hasn't finished watching (progress bar)

# [2] Detail Pages Purchase Flow

## **Purchase Flow Screens**

AOTG Web - Ver. 5.0, Round 1 - Mon Oct 24 2016 - By Maxence Le Corre



#### "Buy" button from Detail page

First step of the payment process: from a detail page, the user clicks on the "Buy from {cheapestAvailablePrice}" button.



#### Pricing options

Users will be reminded of the action and of the content title.

- In the case of a TV Show, information about the title will be more specific: • If the user buys at the TV Show's parent level (the full TV Show), the TV Show name will be indicated just like in the case of a movie
- If the user buys at the season level in the case of a seasoned TV Show, the format could be the following: "**{seasonNumber} of {tvshowName}**"
- If the user buys an episode from a seasoned TV Show, the format could be the following: "S.{seasonNumber} Ep.{episodeNumber} of {tvshowName}"
- If the user buys an episode from a TV Show'