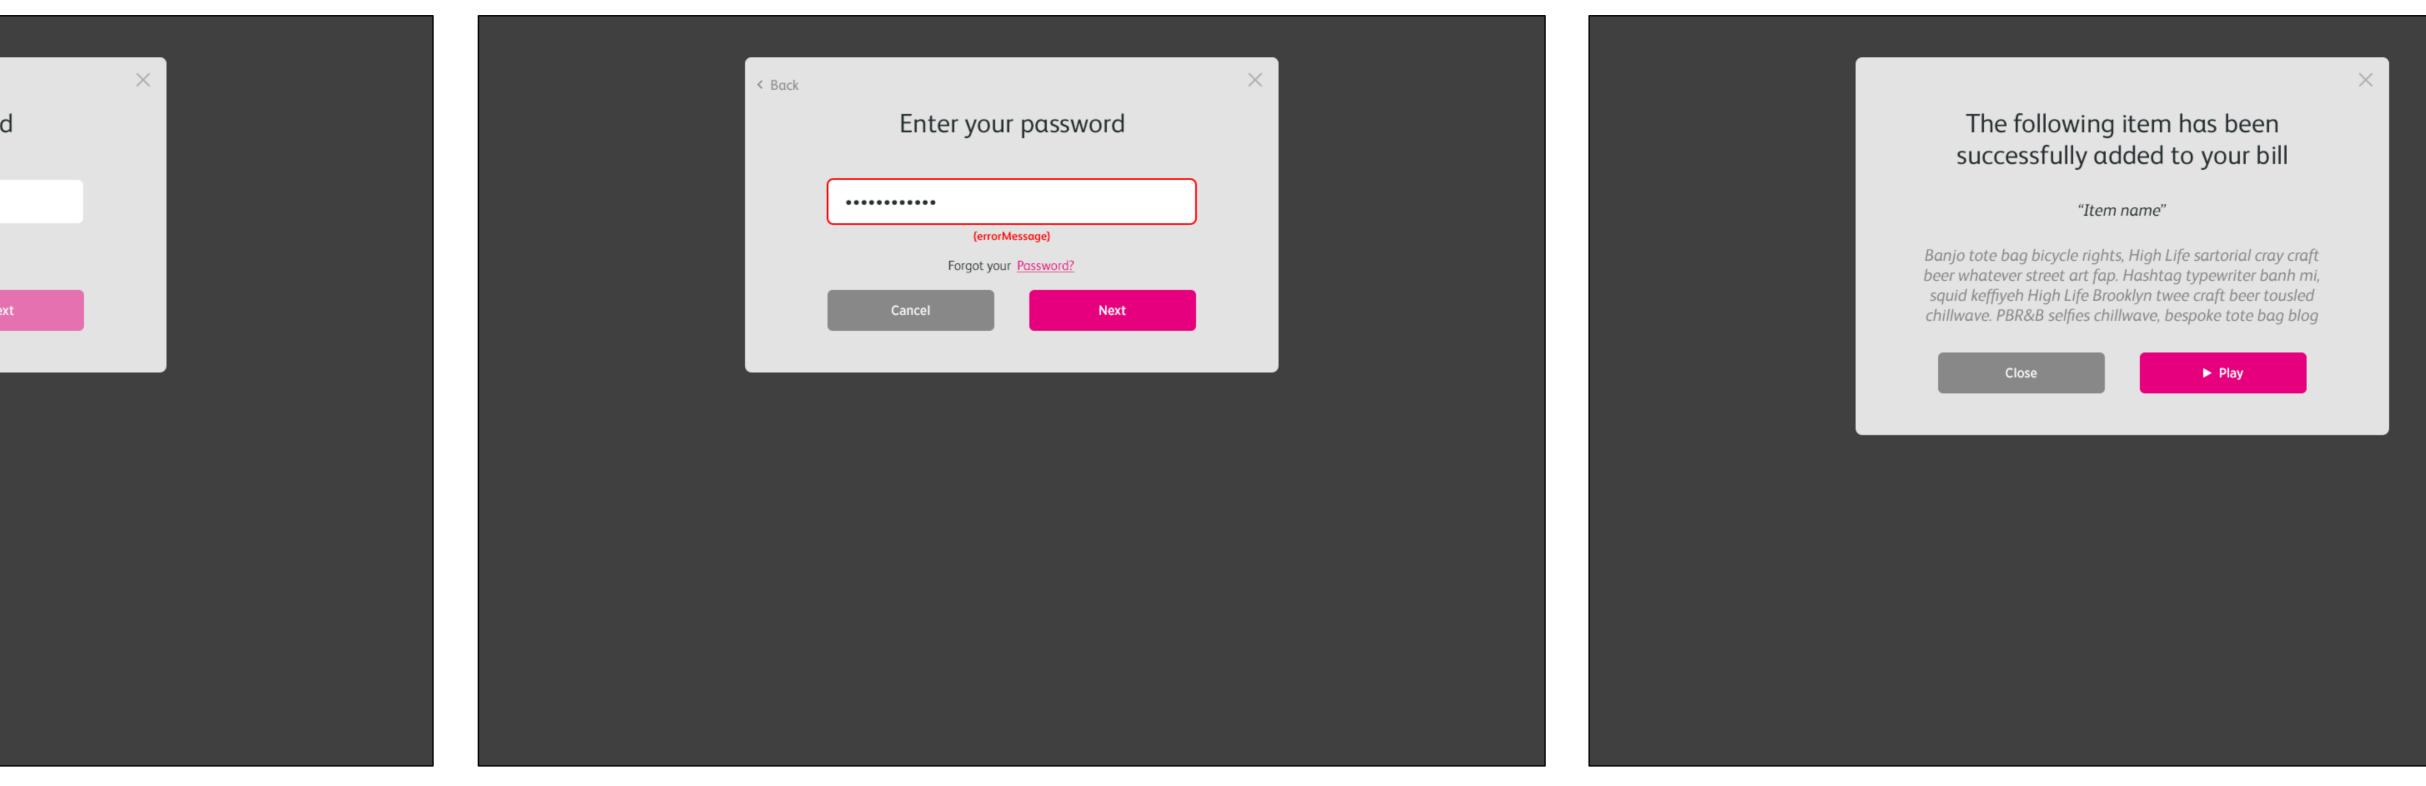

| Nex  |
|  |        |                      |      |
|  |        |                      |      |
|  |        |                      |      |
|  |        |                      |      |
|  |        |                      |      |
|  |        |                      |      |
|  |        |                      |      |
|  |        |                      |      |
|  |        |                      |      |
|  |        |                      |      |
|  |        |                      |      |

#### Phone call prompt (DTH users only)

For some types of products, a DTH user might be asked to make a phone call to make the purchase. This is how the pop-up will look in such scenario.

#### Password input

The password prompt will always be shown, except for users logged-in via Facebook.



Password input (error scenario)

#### **Confirmation for DTH users**

DTH users will not go through the external Astro Payment Gateway. After password input, if their password is valid, this screen will show them that the content has been added to their bill.



#### Alert/Error message

In the case the backend detects an error, a pop-up will be displayed using "Human language" (no nebulous technical error number/code should be shown here). The AOTG Support phone number could be indicated in the text of the message if necessary.

A contextual button could also be displayed when possible: redirecting to the appropriate anchor in Help & FAQ page or to the Contact page or to user's Settings if something can be fixed by the user there, etc.

This message could be displayed after a short whil