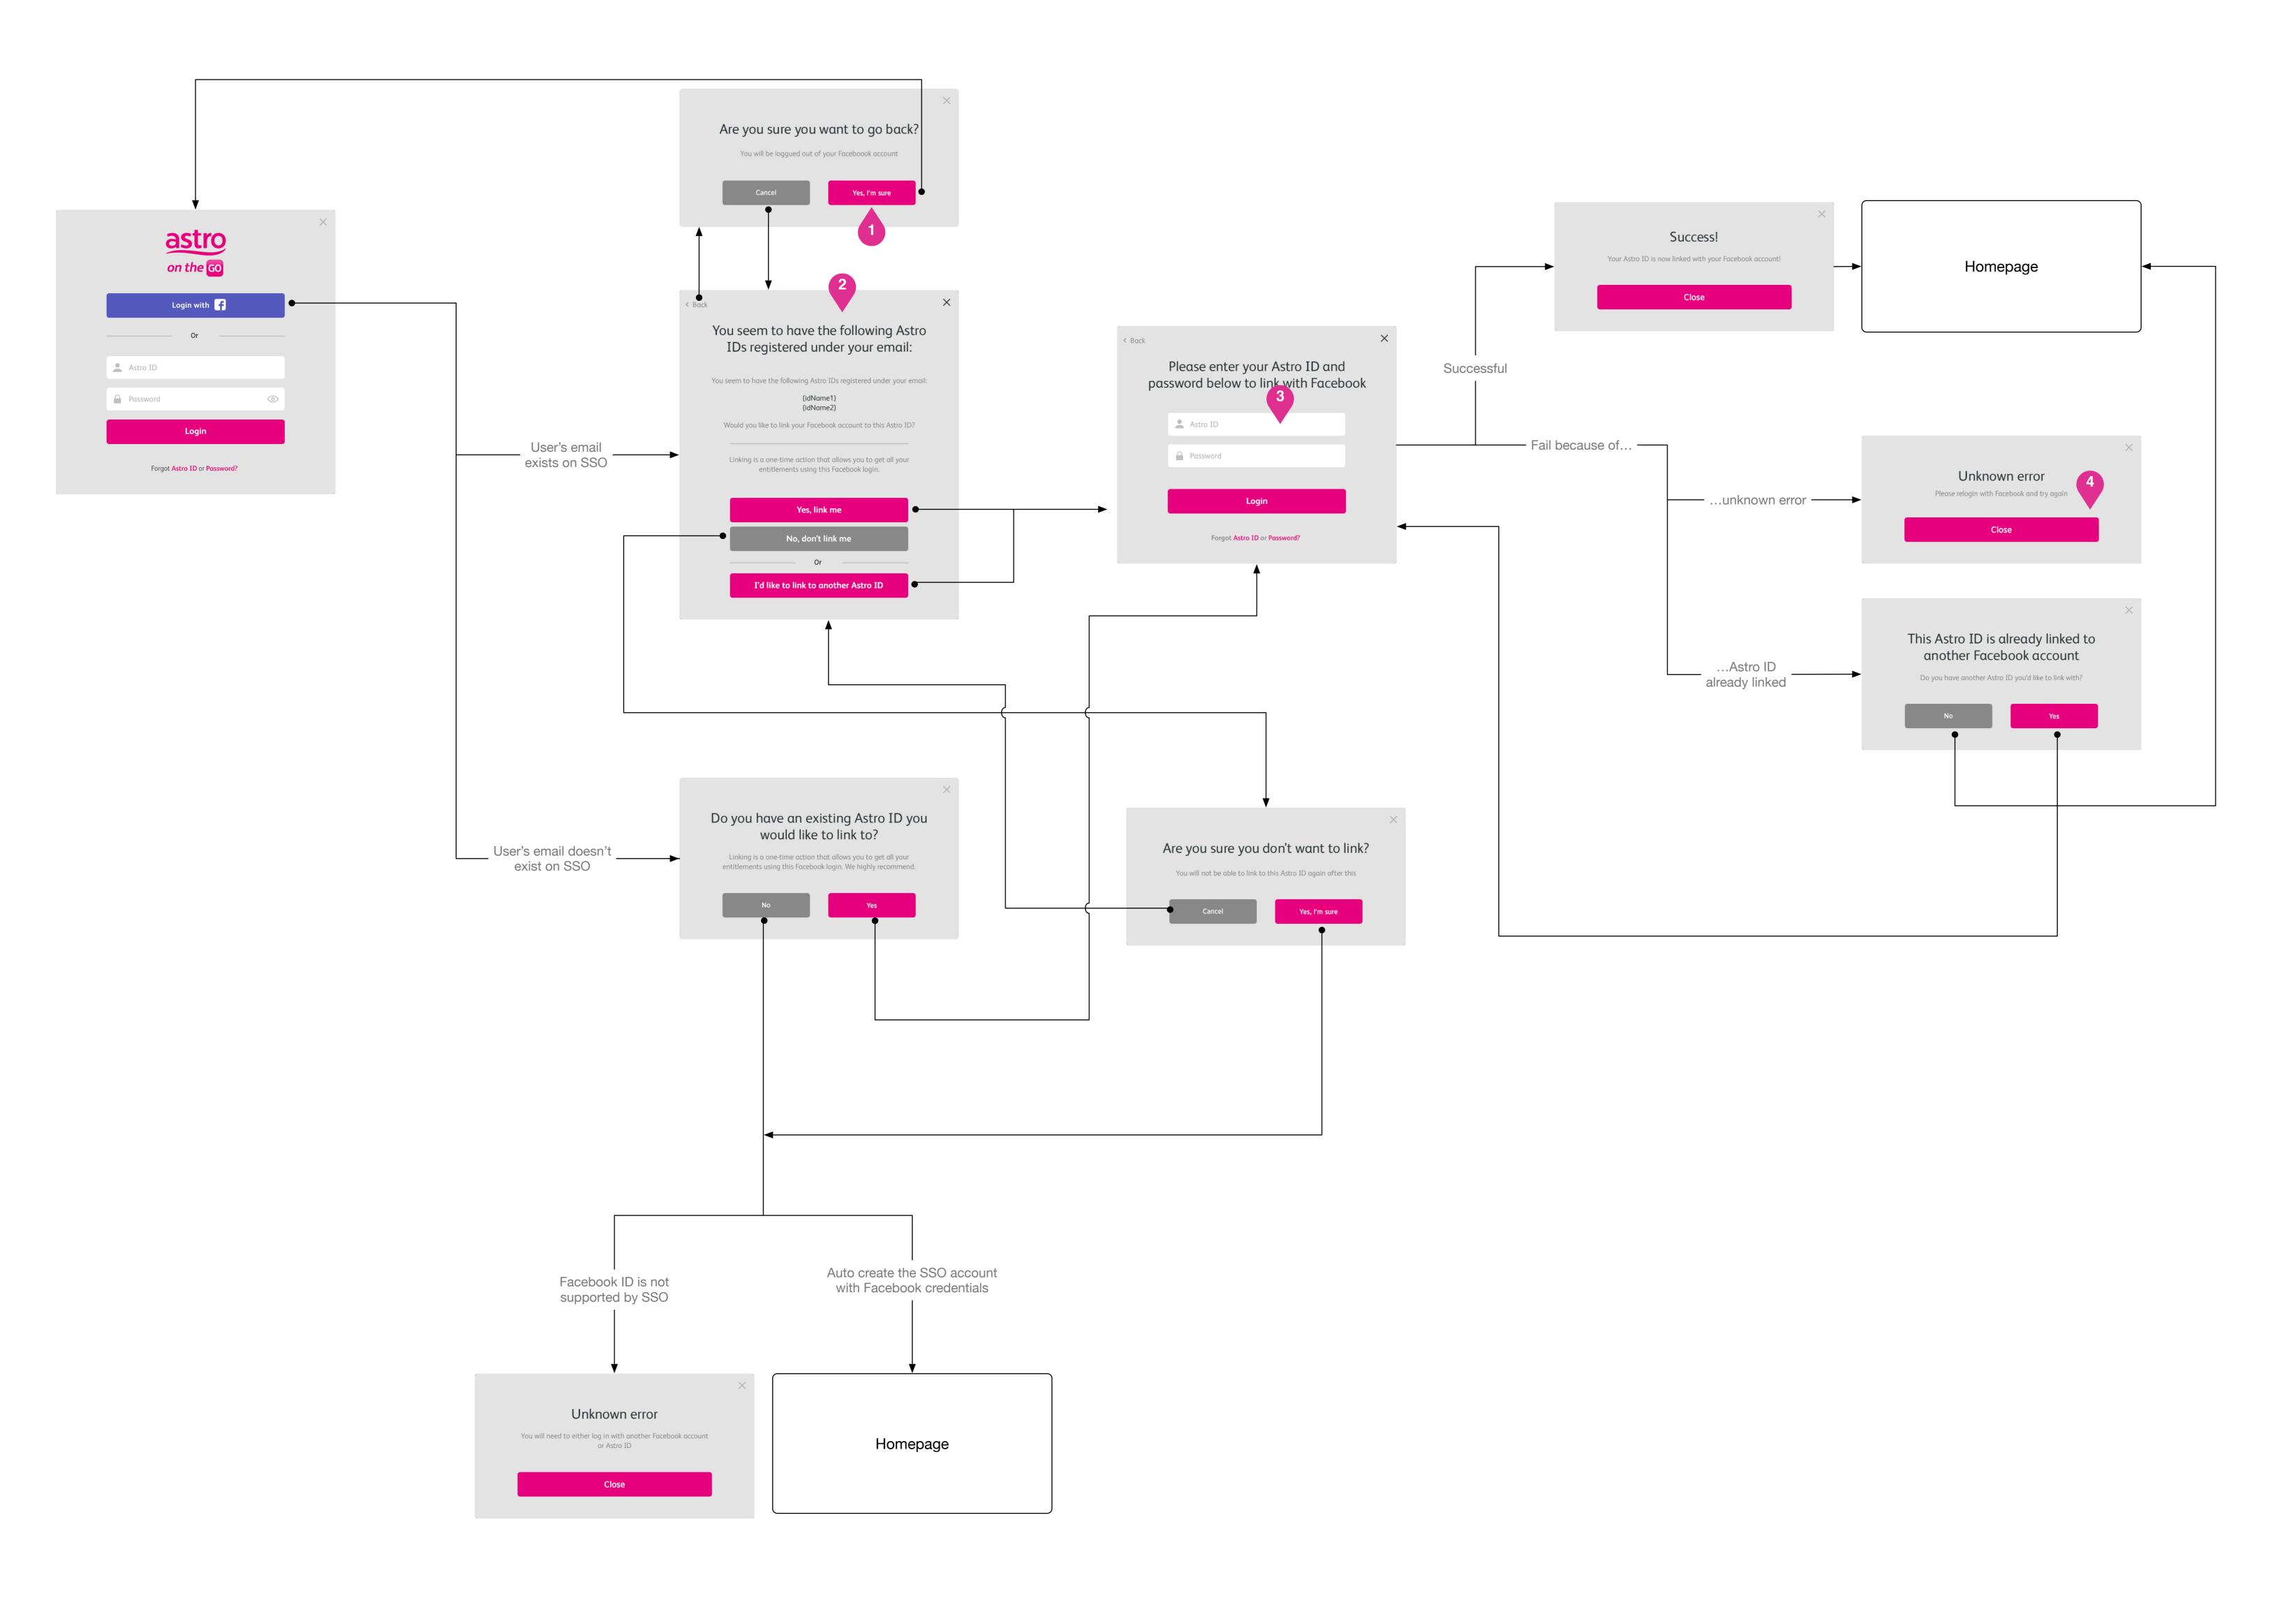

# 2. Login with Facebook button

Clicking on "Login with Facebook" will direct user to Facebook SSO and go through its authentication flows. Once done, it will redirect back to the website.

**Case 1. User has Astro ID** Redirect back to the website after authentication - Home Page

## Case 2. User doesn't have Astro ID

Redirect back to the website - Create Astro ID Page