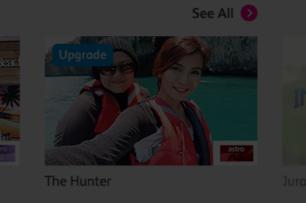

## 7. "See all" link

The "See all" will redirect to a page where all the items belonging to that rail will be listed in a grid view. The clickable area will encompass both the text string and the arrow icon.

### FROM THE STORE

SEE MORE >