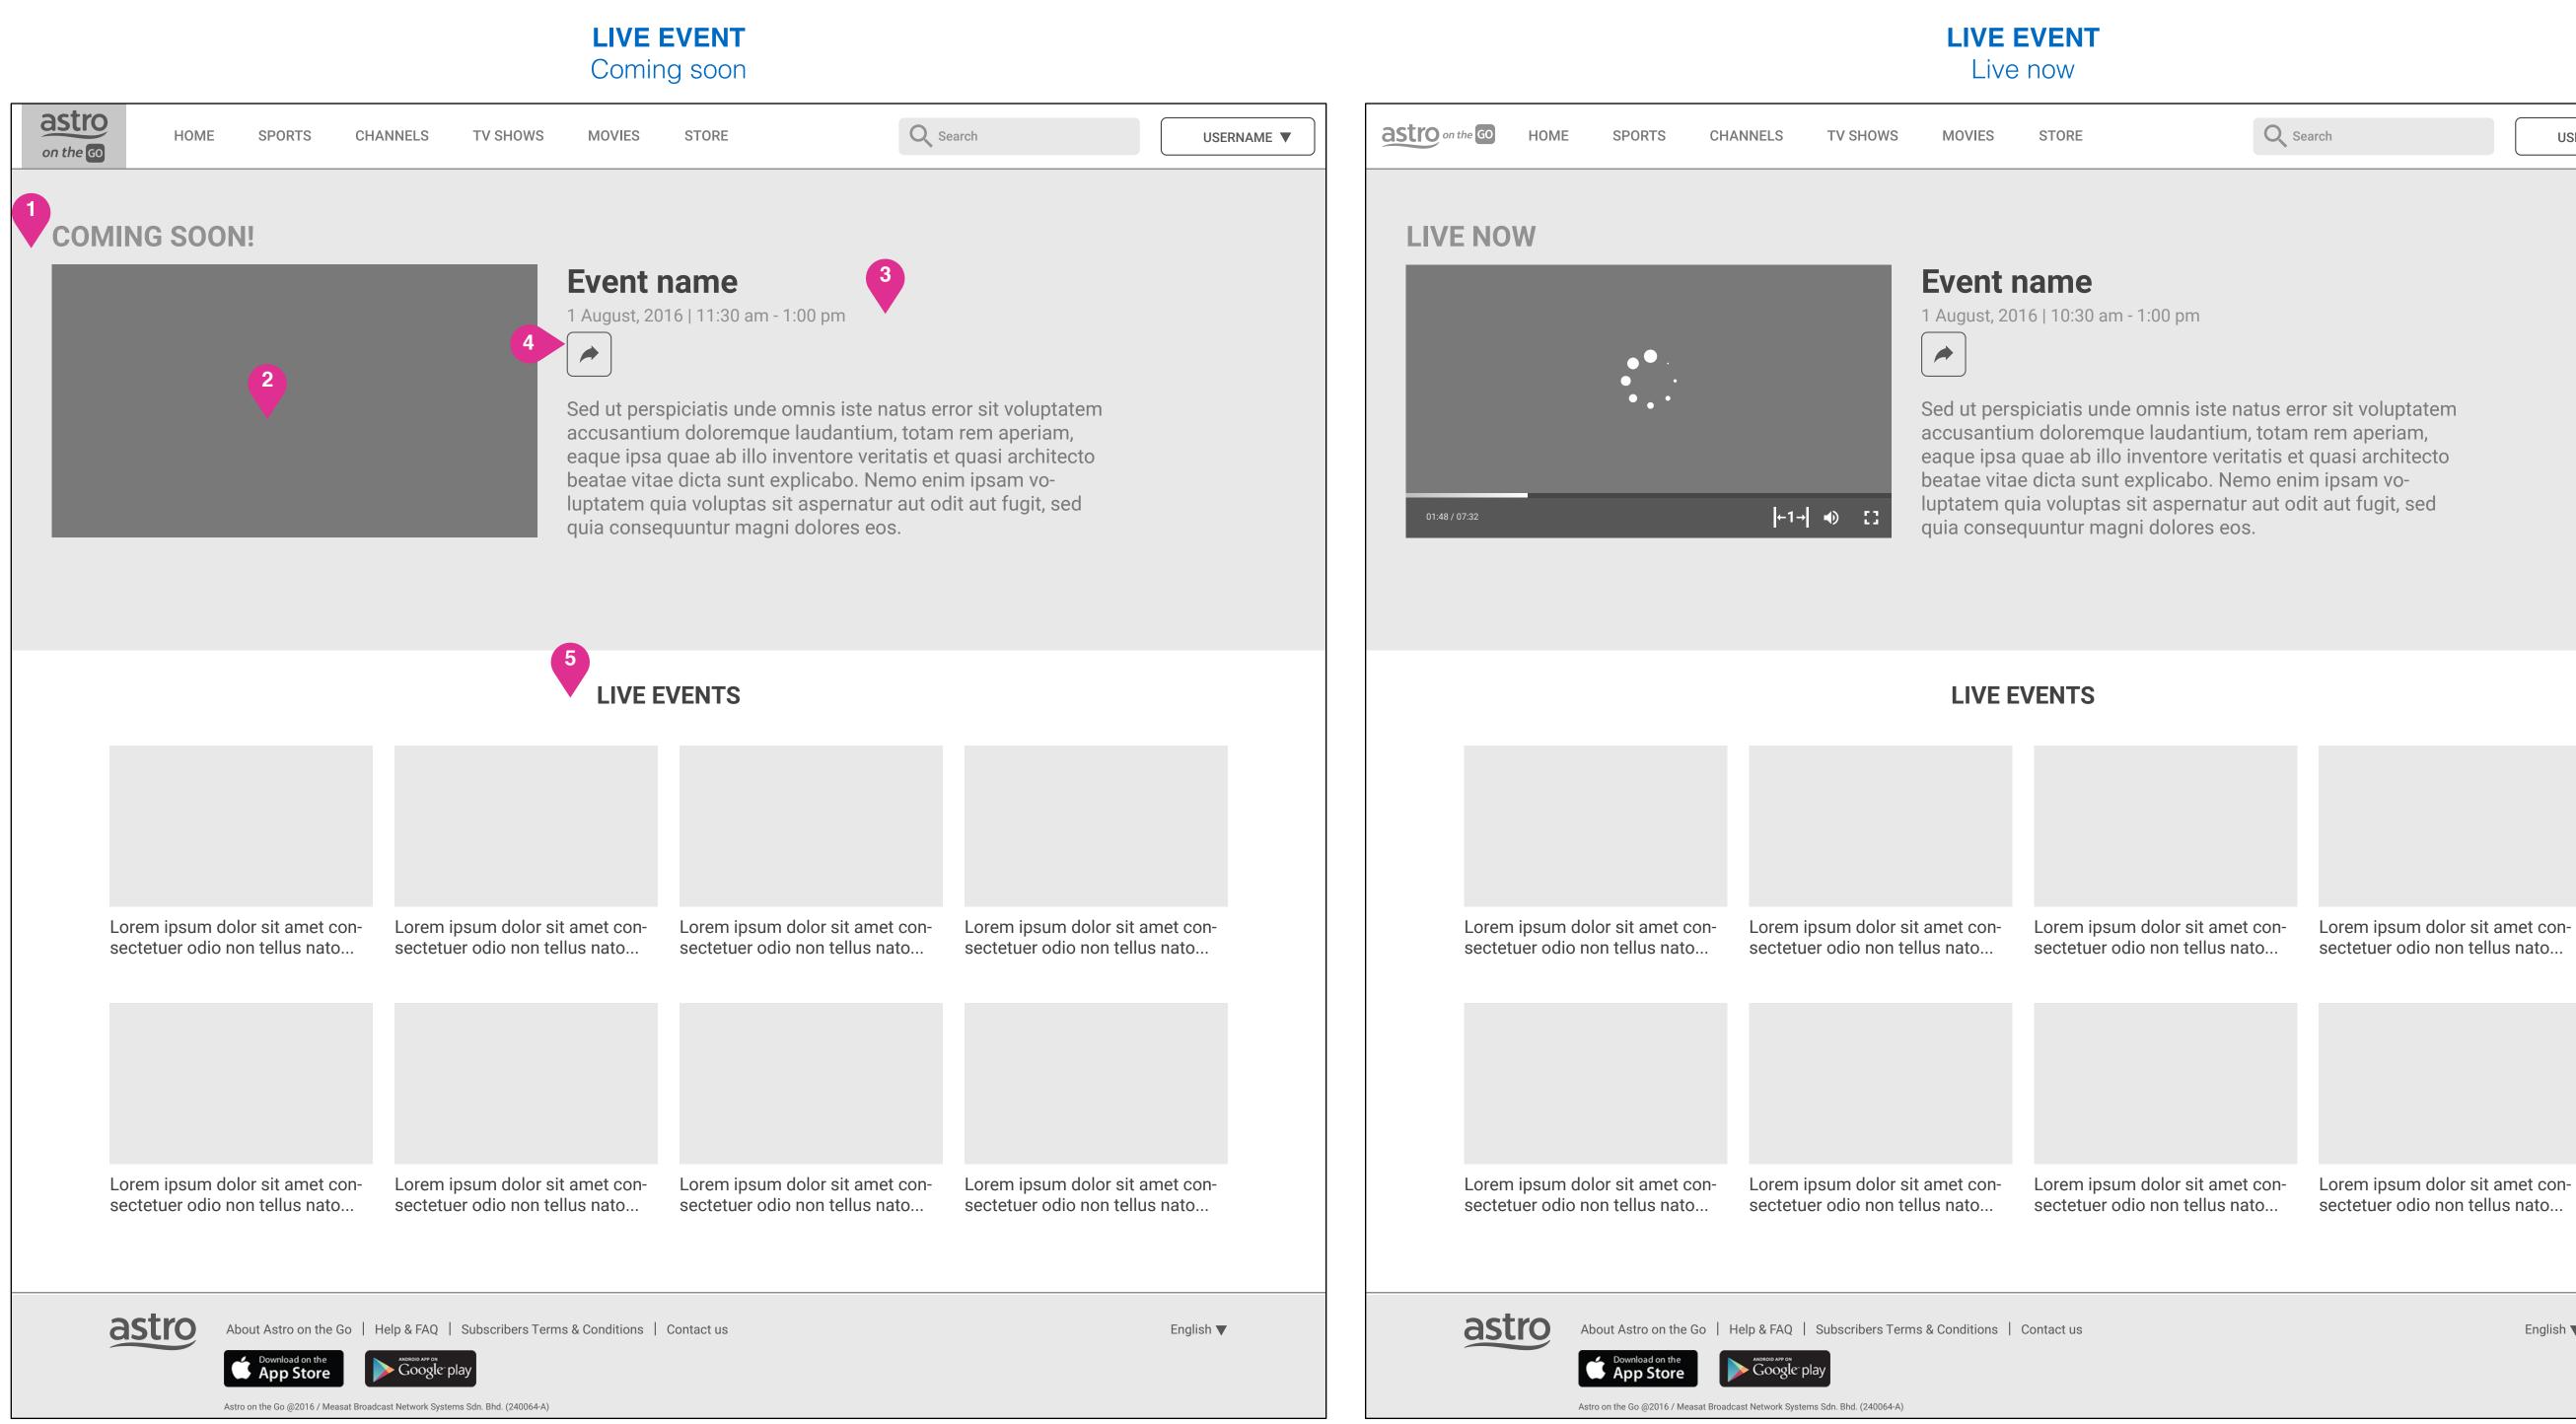

Auto-play Linear channel is launched in the video player automatically on screen load.

3. Channel logo (in text)

#### 4. "On Now" and "Next" program

5. Share

6. On demand On demand content (MPX feed) will be listed in a grid view (two columns).

#### When the user is not entitled

#### 2. Visualon Video Player

**Display Visualon player** 

The channel logo image will be displayed and followed by the channel name

- TV Show information include: • Program Name in full (wraps if required) • Start-time / End-Time (am/pm) Synopsis
- The "On now" will be prominent compared to "Next".

Clicking on the "Share" button launches a pop-up with sharing options

# [2] Detail Pages Live Event Details

## Live Event Details Page

AOTG Web - Ver. 5.0, Round 1 - Mon Oct 24 2016 - By Maxence Le Corre



**52** of 76

Q Search

sectetuer odio non tellus nato...

sectetuer odio non tellus nato...

English 🔻

#### **ANNOTATION NOTES**

#### **1. Information about the time**

The Live Events can have different status:

- 1. "Coming soon"
- 2. "Live now"

USERNAME 🔻

#### 2. Picture / Video

#### 1. If "Coming soon":

a still picture of the event is displayed

#### 2. If "Live Now":

The channel is launched in the player automatically on screen load. **Displays Visualon Player and functions:** 

- Volume
- Progress bar without scrub knob
- Full Screen Mode: clicking on it will go to full screen mode
- Zoom options

#### 3. Event details

Event information include:

- 1. Event Name in full
- 2. Date + Start-time / End-time (am/pm)
- 4. Synopsis

#### 4. Share

Clicking on the "Share" button l