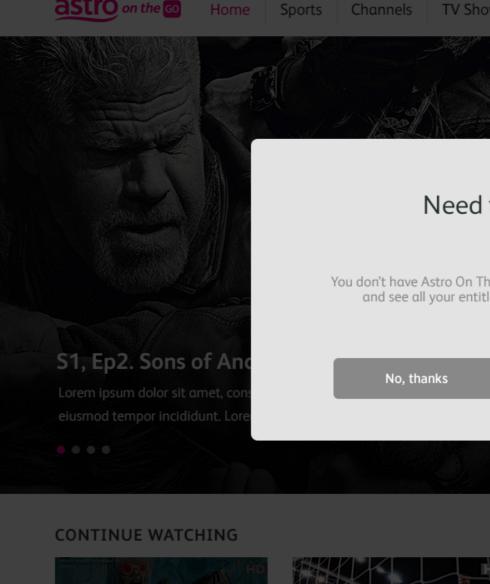

# **ADDITIONAL NOTES**

- Recommendation rails cannot be pinned
- "New" when content is newly published. The window X hours will be configurable.
- "Upgrade" label are for non-entitled content under non-entitled DTH-AA plans, with a call CTA.
- All labels and UI localisation will be configurable in AppGrid
- Content item could be :
  - VOD
  - Live Event
  - Linear Channel
  - TV Series Boxsets
  - Movie Series Boxsets
  - Branded Page
- For Continue Watching items, progress bar does not overlay the thumbnail
- Rail is not visible if there is no content inside that category
- Thumbnail ratio is 16:9.75. Dimension will be defined in UI stage

# Landing Page - DTH User - without AA

AOTG Web - Ver. 5.0, Round 1 - Mon Oct 24 2016 - By Maxence Le Corre

| _ | HOME SPORTS                                       | CHANNELS TV SHOWS MOVIES                                           | S                          | Q Search                                                     | USERNAME V     | ANNOTATION NOTES                                                                                                                                                                                                                                                                                                                  |
|---|---------------------------------------------------|--------------------------------------------------------------------|----------------------------|--------------------------------------------------------------|----------------|-----------------------------------------------------------------------------------------------------------------------------------------------------------------------------------------------------------------------------------------------------------------------------------------------------------------------------------|
|   |                                                   |                                                                    | 1                          |                                                              |                | Landing page for DTH users without AA will be similar to the one for AA<br>users in term of layout. The difference being that some content will<br>require the user to "Upgrade" or "Buy" in order to watch (when DTA-AA<br>users are entitled to watch more content). The tiles will then show the<br>related label accordingly. |
|   |                                                   |                                                                    |                            |                                                              |                | 1. Hero Banner                                                                                                                                                                                                                                                                                                                    |
|   |                                                   |                                                                    |                            |                                                              |                | 2. Personal Rails                                                                                                                                                                                                                                                                                                                 |
|   |                                                   | •                                                                  |                            |                                                              |                | Display personal rails include:                                                                                                                                                                                                                                                                                                   |
|   | CONTINUE WATCHING                                 |                                                                    |                            |                                                              |                | 1. Continue Watching                                                                                                                                                                                                                                                                                                              |
|   |                                                   |                                                                    |                            |                                                              |                | <ul> <li>VOD, and Channels</li> <li>Cross device list of items that the user has watched but not yet finished - Cross device list of last watched channels</li> <li>Finished is defined at 95% of the total duration except for channels</li> <li>Show Movie/ Channel/ TV Show</li> </ul>                                         |
| 2 | Lorem ipsum dolor sit amet con-<br>sectetuer odio | Lorem ipsum dolor sit amet con-<br>sectetuer odio non tellus toque | Lorem ipsum dolor sit amet | Lorem ipsum dolor sit amet con-<br>sectetuer odio non tellus |                | Clicking on the item will direct user to detail page:<br>1. Movie : Go to Movie Detail Page                                                                                                                                                                                                                                       |
|   | MY WATCHLIST                                      |                                                                    |                            |                                                              | SEE MORE >     | 2. Channel: Go to Channel Detail Page                                                                                                                                                                                                                                                                                             |
|   |                                                   |                                                                    |                            |                                                              | >              | <ul> <li>3. TV Show: Go to TV Show Detail Page with the continue watching</li> <li>Episode highlighted for playback</li> <li>Eg: Continue watching should show Game of Thrones rather than<br/>Game of Thrones S1 Ep13. When user clicks on Game of Thrones,</li> </ul>                                                           |
|   | I Am A Singer S4                                  | Chilling Visions: Five Senses of<br>Fear                           | Oh speak english please    | Taj Mahal                                                    | Breaking Point | then S1 Ep13 will be the episode highlighted for playback.                                                                                                                                                                                                                                                                        |
|   | TV SHOWS FOR YOU                                  |                                                                    |                            |                                                              | SEE MORE >     | 2. My watchlist                                                                                                                                                                                                                                                                                                                   |