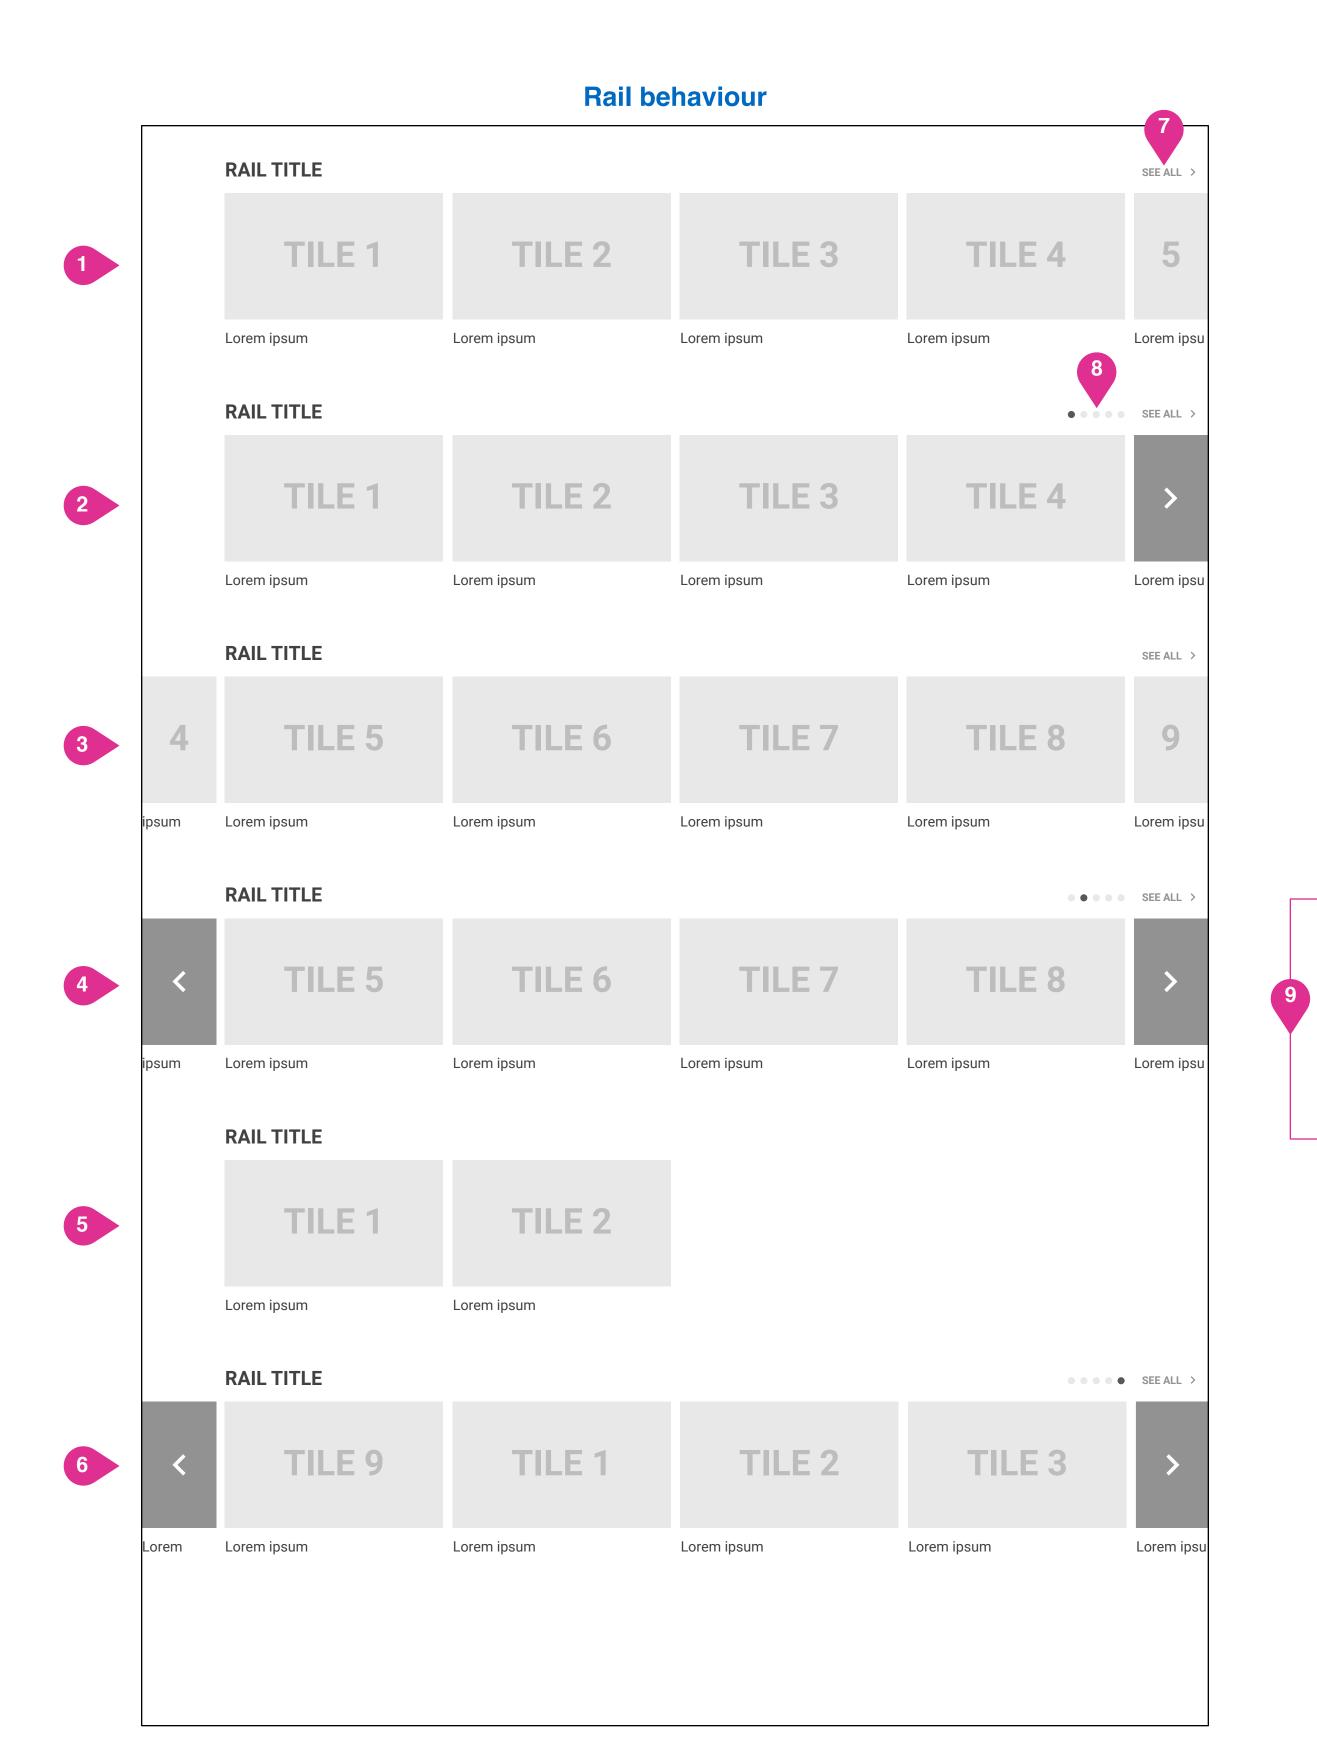

## 1. Rail - Default state

In most of the cases, the rails will be displayed by default in this manner. A tile partially shown on the right will indicate that more content is available and requires user action.

## 2. Rail hovered

When the user hovers a rail, the rail navigation will appear:

- arrow on the right if the user hasn't navigated through the rail yet
- arrows on left and right if the user has already passed the first segment of content in the rail (see point 4)

# 3. Rail's pagination after user clicks on "next" right arrow

This is how a rail will look after the user has clicked on the right arrow. In our example, the screen width only allows for 4 tiles to be fully shown. The fifth one being the one clickable and with an overlay appearing on :hover.

So, in this specific case, if the user clicks on the partially shown 5th tile:

- the rail's position will translate from right to left to show the next rail's pagination/segment
- the 4th tile will be partially shown on the left and have an arrow overlaid on :hover (see point 4)
- the 9th tile will be partially shown on the right and have an arrow overlaid on :hover (see point 4)

The number of *fully-shown* tiles will vary depending on the screen width. The overlay (color, level of transparency, etc.) will be defined in the visual design.

## 4. Rail with partially shown tiles on both sides and hovered

When a rail with partially shown tiles on both sides is hovered, arrows will be displayed in an overlay on those partially shown tiles. In this case, the user can navigate in two directions.

## 5. When only few tiles in a rail

In some cases, only few tiles will appear in a rail. No specific behaviour will be implemented here: the remaining space will be left empty.

### 6. Loop

The navigation will be "looped", which means from the moment a rail's content overflows the screen, there will never be an "end to the rail" as the first items will be brought to fill the empty spaces on the last segment. As we can see here, the first tile is brought next to the 9th. In this case, the pagination will indicate the last pagination segment. From there, clicking on the right arrow will:

- translate the rail's position by one increment, so that the first tile gets its position back
- update the pagination cues changes so that it highlights the first dot

## 7. "See all" link

The "See all" will redirect to a page where all the items belonging to that rail will be listed in a grid view. The clickable area will encompass both the text string and the arrow icon.

### 8. Pagination visual cue

In order to prevent user's confusion, pagination will be visible when hovering the rail and when navigating. This visual cue will help the user to understand the loop behaviour, hence the spacial dimension of the UI. The dot corresponding to the current segment of the rail will be highlighted. The number of dots/segments will depend on the screen width as wider screens can display more tiles. This component won't be clickable.

## 9. Empty rail scenario

For empty rail scenario, no image will be shown. Instead, a simple gradient will appear. A placeholder text will explain the reason behind this when the user hovers the rail (the copy will be defined by Astro in AppGrid).