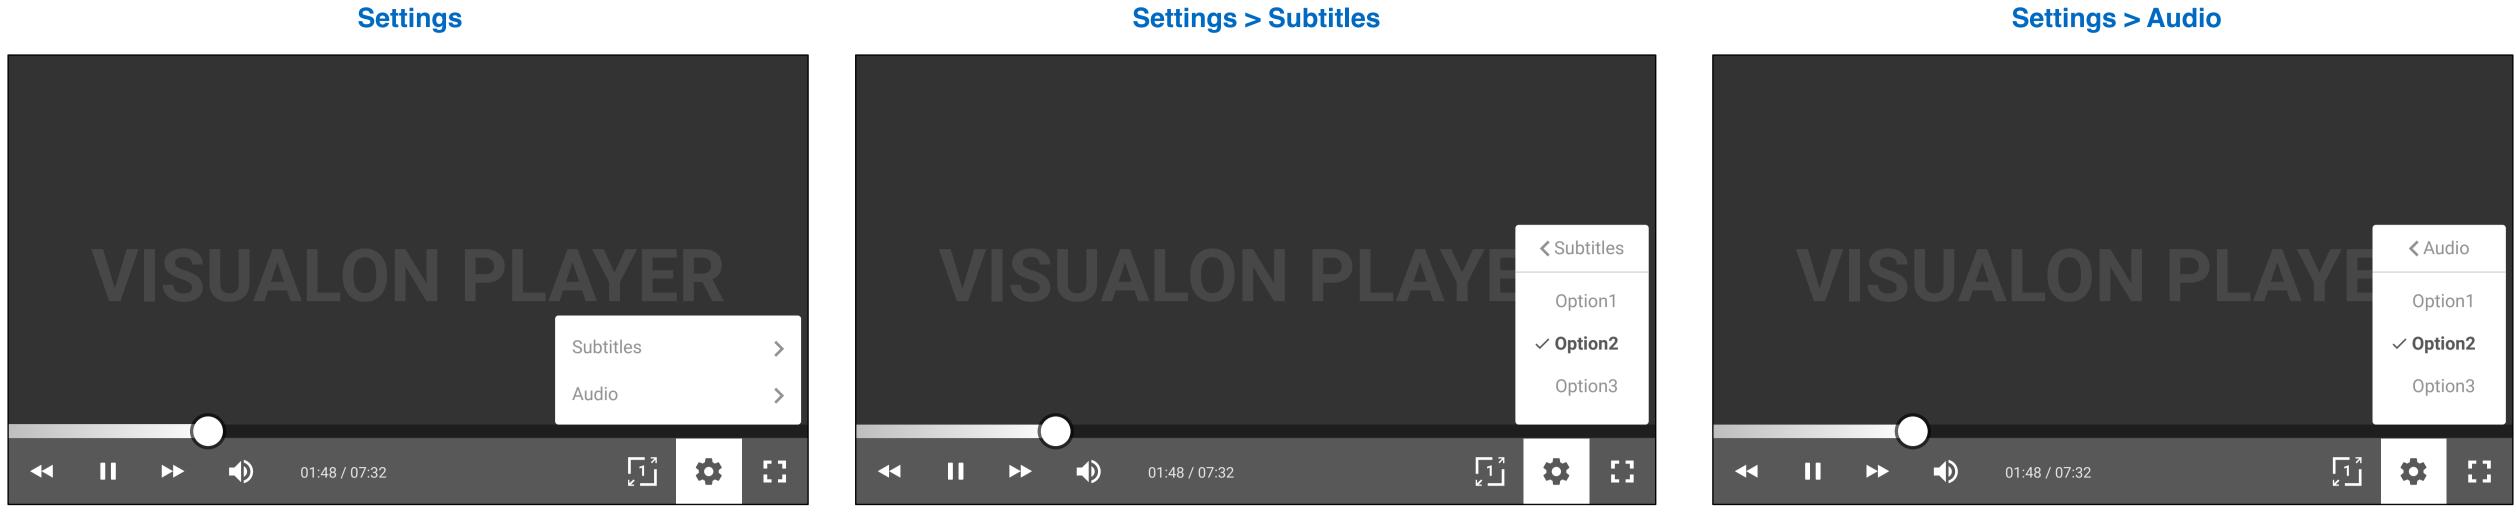

if available.

The settings pop-up won't auto-disappear when the user makes a selection. It will disappear when the user clicks on the settings icon again (the current implementation won't allow to close/minimise menus when clicking on the playback area). The controls will slide out after 5 seconds of inactivity (no cursor movement detected).

#### 6. Expand to full-screen / Reduce to standard mode

This button toggles between full-screen and standard mode.



#### Linear TV



#### **Visualon Player for Live Events** Displays Visualon Player with its functions:

- Volume
- Time (if available)
- Zoom (if available)

#### Visualon Player for Linear TV Displays Visualon Player with its functions:

- Volume

- Zoom (if available)
- Expand to full screen/Reduce button

Volume

**Settings** 



Progress bar without scrub knob - Cannot be rewinded/forwarded

Expand to full screen/Reduce button

Progress bar without scrub knob - Cannot be rewinded/forwarded

 Channel selector (the attached screen shows when it's selected) Channel logo + Program title + Progress bar (static - won't be dynamic)

[4] Settings - Help & FAQ



# Setting: Account Details

AOTG Web - Ver. 5.0, Round 1 - Mon Oct 24 2016 - By Maxence Le Corre

|                            |                             |                                | unt Deta<br>ault layou |                         |                |              |
|----------------------------|-----------------------------|--------------------------------|------------------------|-------------------------|----------------|--------------|
| astro on the