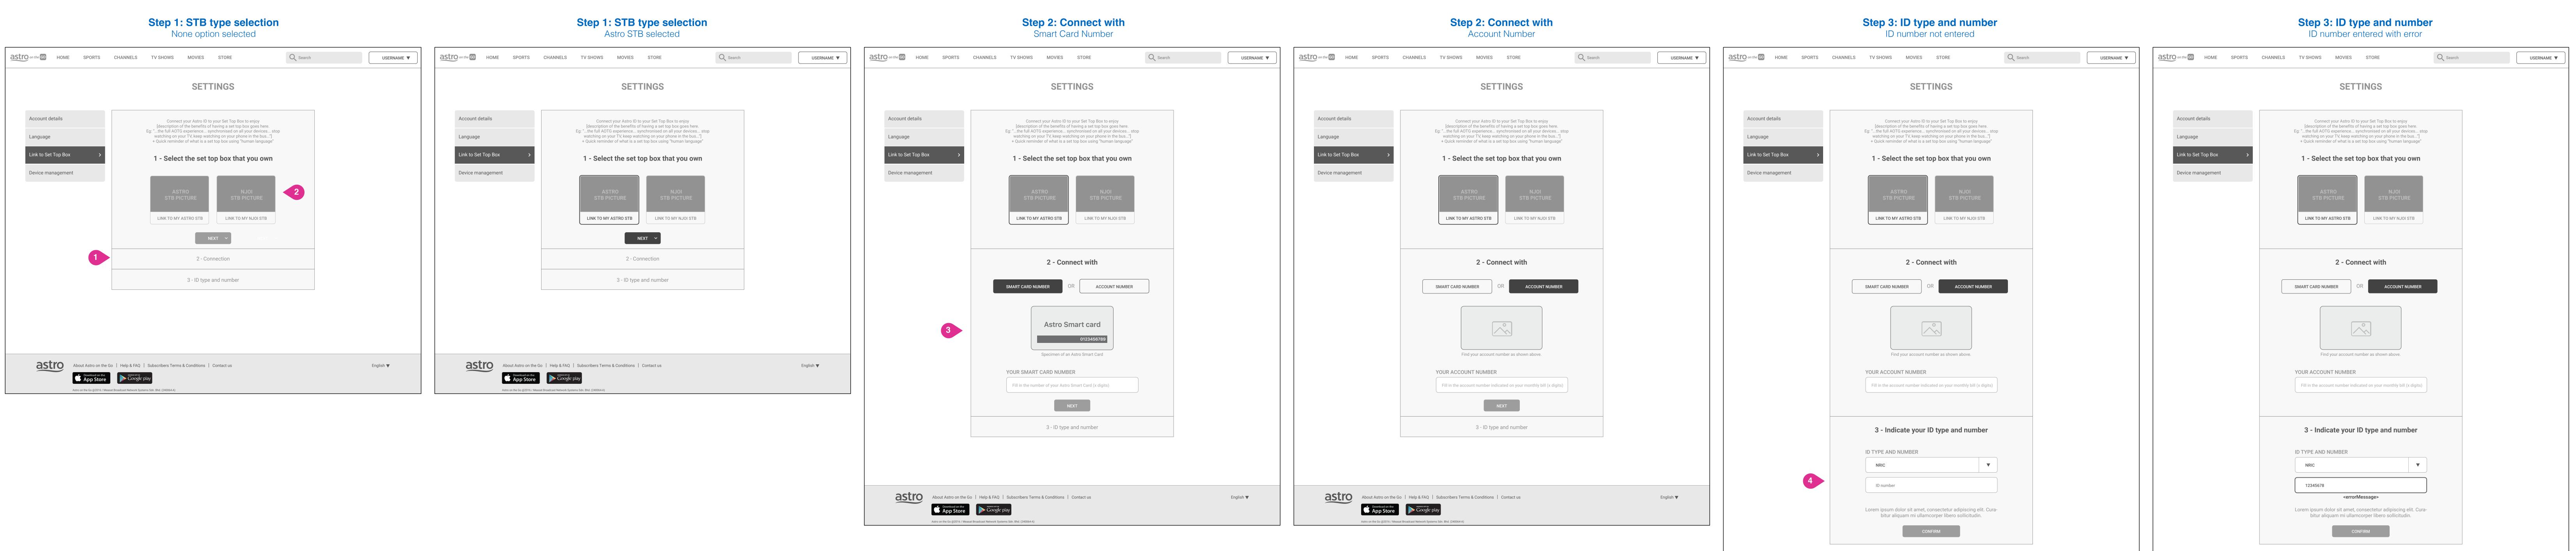

|                                                                 | 2          |
| Download on the App Store | e Go   Help & FAQ   Subscribers Terms & Conditions   Contact<br>Google play easat Broadcast Network Systems Sdn. Bhd. (240064-A) | ct us                                                           | English 🛡  |

#### **ANNOTATION NOTES**

#### 1. Radio buttons

Radio buttons will be used for language selection: only one option can be selected. Selecting one language will have the page refreshed accordingly.

#### 2. Footer language selector

The language selector in the footer will be updated as well to reflect the language applied.

**57** of 76

# Setting: Link to STB

AOTG Web - Ver. 5.0, Round 1 - Mon Oct 24 2016 - By Maxence Le Corre



#### **ANNOTATION NOTES**

#### 1. Unfolding pattern

Dividing the process in 3 simple steps will help to decrease the complexity and cognitive load.

These progressive unfolding sections will indicate to the user that this linkage requires 3 steps.

#### 2. Link to Set Top Box

The user can select the STB he/she owns: the pictures above the buttons will help the choice/selection.

Clicking on the "Next" button will be necessary to expand the section 2 of the stepped process. The "Next" button will be clickable only if one STB is selected.

#### 3. Connect with

For users who possess an Astro STB (DTH users), 2 options available:

- Smart Card number
- Account number

For users who possess an NJOI STB (NJOI users), 1 option available: Smart Card number

An Image depicting either the Smar