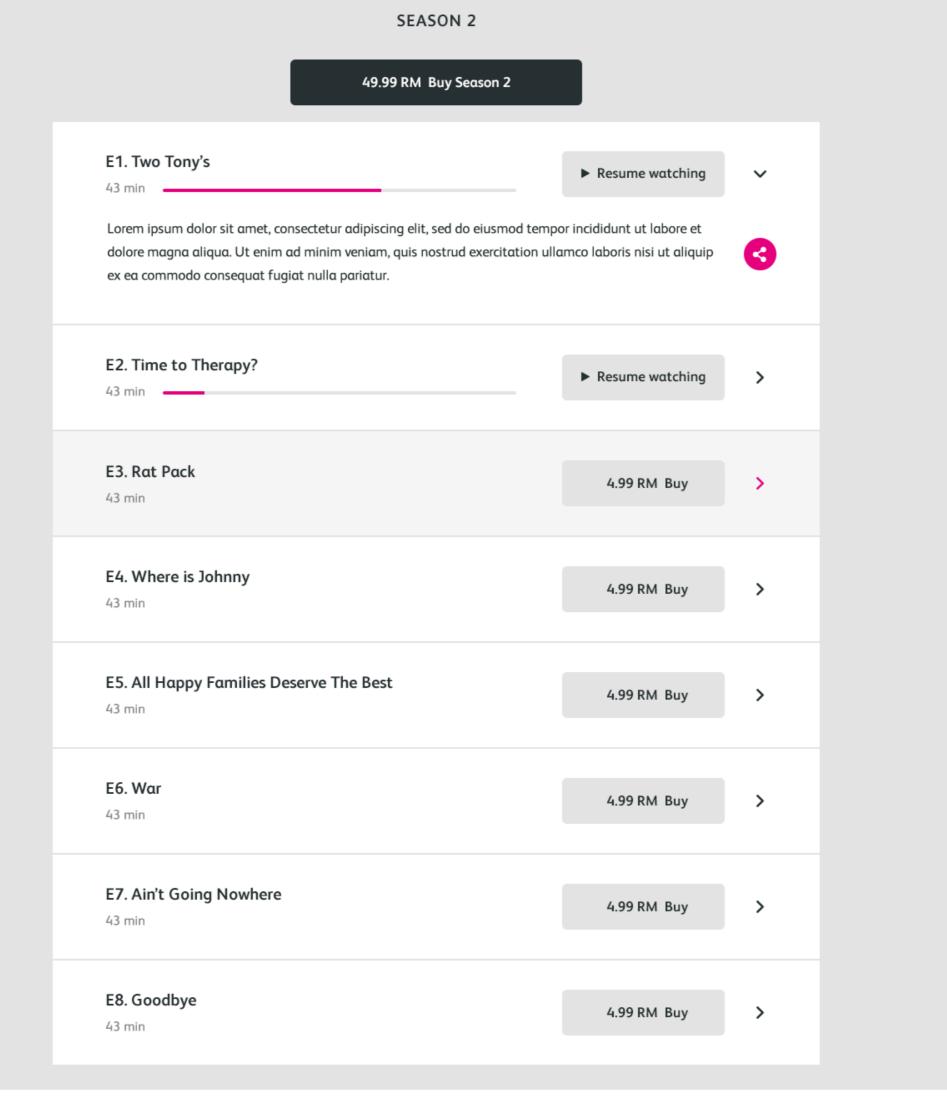

# 1. Continue Watching

- VOD, and Channels
- Cross device list of items that the user has watched but not yet finished Cross device list of last watched channels
- Finished is defined at 95% of the total duration except for channels
- Show Movie/ Channel/ TV Show

Clicking on the item will direct user to detail page:

- 1. Movie : Go to Movie Detail Page
- 2. Channel: Go to Channel Detail Page
- 3. TV Show: Go to TV Show Detail Page with the continue watching
  - Episode highlighted for playback
- Eg: Continue watching should show Game of Thrones rather than Game of Thrones S1 Ep13. When user clicks on Game of Thrones, then S1 Ep13 will be the episode highlighted for playback.

# 2. My watchlist

Show top level parent (e.g. TV Show, Box-sets, Movie) Clicking on the item will direct user to detail page

# **ADDITIONAL NOTES**

- Recommendation rails cannot be pinned
- "New" when content is newly published. The window X hours will be configurable.
- "Upgrade" label are for non-entitled content under non-entitled DTH-AA plans, with a call CTA.
- All labels and UI localisation will be configurable in AppGrid
- Content item could be :
  - VOD
  - Live Event
  - Linear Channel
  - TV Series Boxsets
  - Movie Series Boxsets
  - Branded Page
- For Continue Watching items, progress bar does not overlay the thumbnail
- Rail is not visible if there is no content inside that category
- Thumbnail ratio is 16:9.75. Dimension will be defined in UI stage