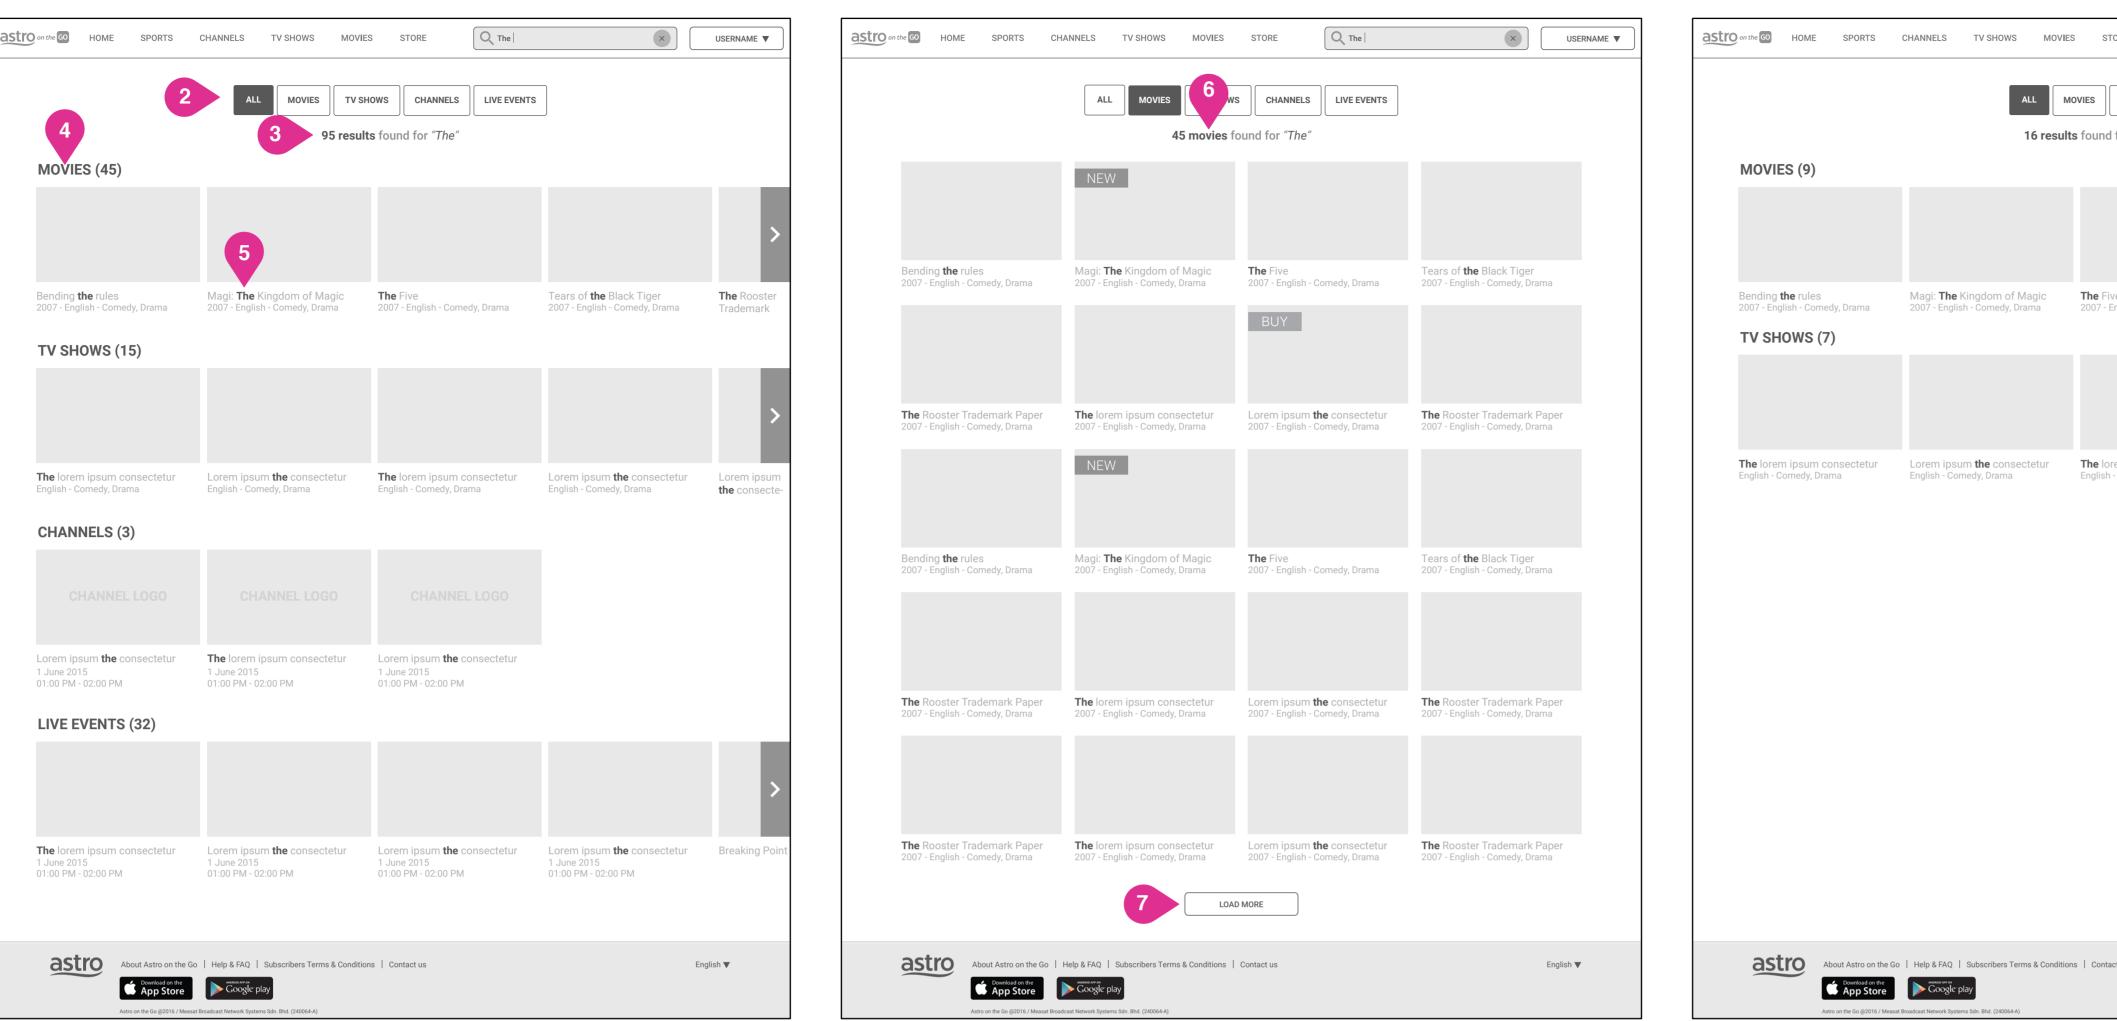

02:00 PM | Lorem ipsum <b>the</b> co<br>1 June 2015<br>01:00 PM - 02:00 PM | nsectetur                                                                                                                                | Lorem ipsum <b>the</b> consectetur<br>1 June 2015<br>01:00 PM - 02:00 PM | Breaking Point                      |
| About Astro on the Downlead on the App Stor                              | e Go   Help & FAQ   Subscribers Terms & Conditio                         | ons   Contact us                                                |                                                                                                                                          |                                                                          | English 🔻                           |



**Results filtered by type** 

#### **ANNOTATION NOTES**

#### 1. Search field

The search field will react to user click (visual highlight). On user input:

- A cross will appear on the right
- a drop-down with dynamic auto-suggestions will appear; this drop-down will support keyboard navigation (tab and arrow keys) for fast selection.
- The current page will disappear and be replaced by the dynamic results

If the user clicks on the cross, the input will be erased and the results page disappear. The previous page will show again.

#### 2. Filtering

Similarly to the Channel Page, filtering tabs will help to partition the results by type: Movies, TV Shows, Channels, Live Events.

The default state will be set on "All" with a layout using rails.

By clicking on the filters, only the item