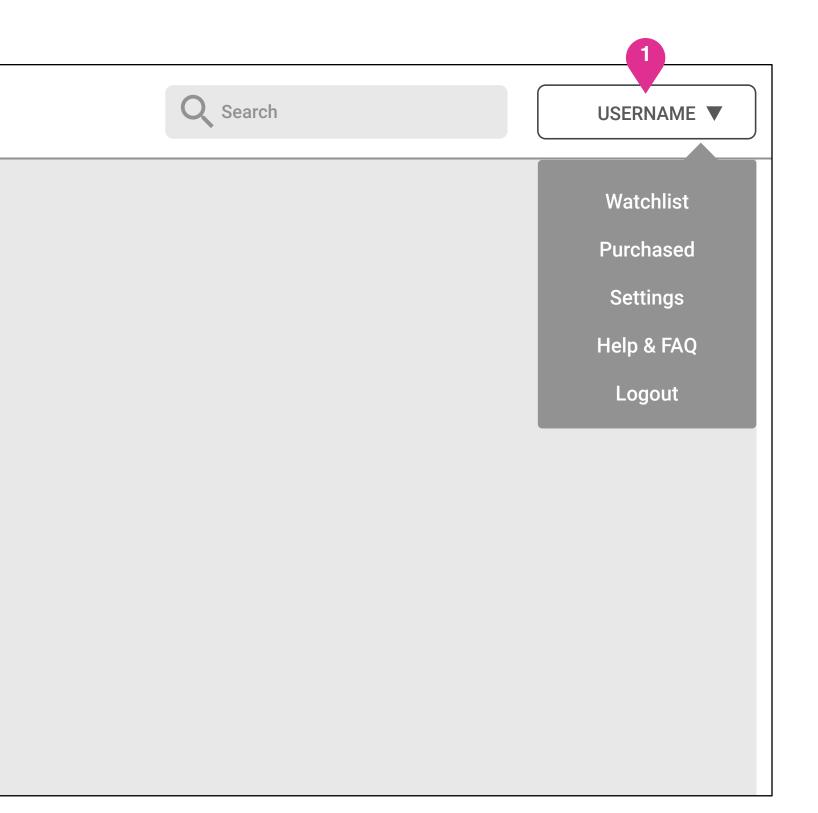

# 1. Login or Register

Unlogged users will have a header showing two distinct buttons/actions that will trigger the appropriate pop-up ("Login" or "Register"). The login pop-up will also have an option to register (without the user having to go one step back).

# 6. Register Now

In case the user didn't select *"Register"* on the previous screen, the option will still available here. It directs the user to the *"Join Astro on the Go"* screen.

**ANNOTATION NOTES** 

1. Hero Banner

2. Personal Rails

Display personal rails include:

# 1. Continue Watching

- VOD, and Channels
- Cross device list of items that the user has watched but not yet finished Cross device list of last watched channels
- Finished is defined at 95% of the total duration except for channels
- Show Movie/ Channel/ TV Show

# 2. My watchlist

Show top level parent (e.g. TV Show, Box-sets, Movie) Clicking on the item will direct user to detail page

# **3. Editorial Think Analytics Rails**

Display Editorial TA rails (e.g. TV Shows for you, What's on now, Most viewed .etc.)

- Recommendation rails can be filtered
- Entitlement items will be displayed in Editorial TA Rails,
- Entitlement items are available only based on your entitlement (DTH plan/package)

# 4. Editorial MPX

Display Editorial rails curated on AppGrid by Astro team

- MPX rails can be pinned
- MPX rails can be filtered
- MPX rails can be editorial and be shown by user type

# 5. "See more" link

Clicking on the link will direct user to see all page for the rail. Both the arrow and the text will be clickable so that the click target is wide enough and easy to reach.