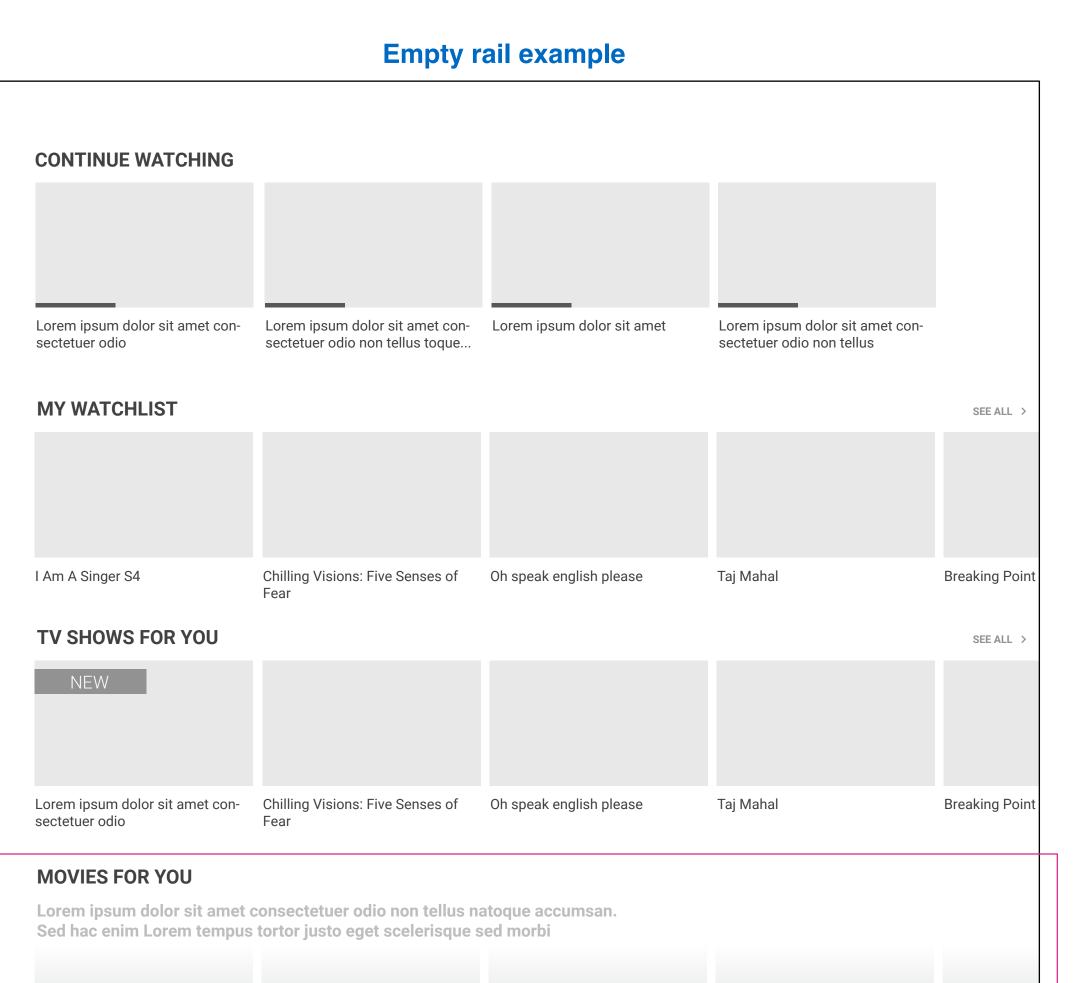

## 9. Empty rail scenario

For empty rail scenario, no image will be shown. Instead, a simple gradient will appear. A placeholder text will explain the reason behind this when the user hovers the rail (the copy will be defined by Astro in AppGrid).

# **ADDITIONAL NOTES**

- Recommendation rails cannot be pinned
- "New" when content is newly published. The window X hours will be configurable.
- "Upgrade" label are for non-entitled content under non-entitled DTH-AA plans, with a call CTA.
- All labels and UI localisation will be configurable in AppGrid
- Content item could be :
  - VOD
  - Live Event
  - Linear Channel
  - TV Series Boxsets
  - Movie Series Boxsets
  - Branded Page
- For Continue Watching items, progress bar does not overlay the thumbnail
- Rail is not visible if there is no content inside that category
- Thumbnail ratio is 16:9.75. Dimension will be defined in UI stage

- Branded Page
- For Continue Watching items, progress bar does not overlay the thumbnail
- Rail is not visible if there is no content inside that category
- For empty rail scenario, show the rail with a placeholder image
- Thumbnail ratio is 16:9.75. Dimension will be defined in UI stage