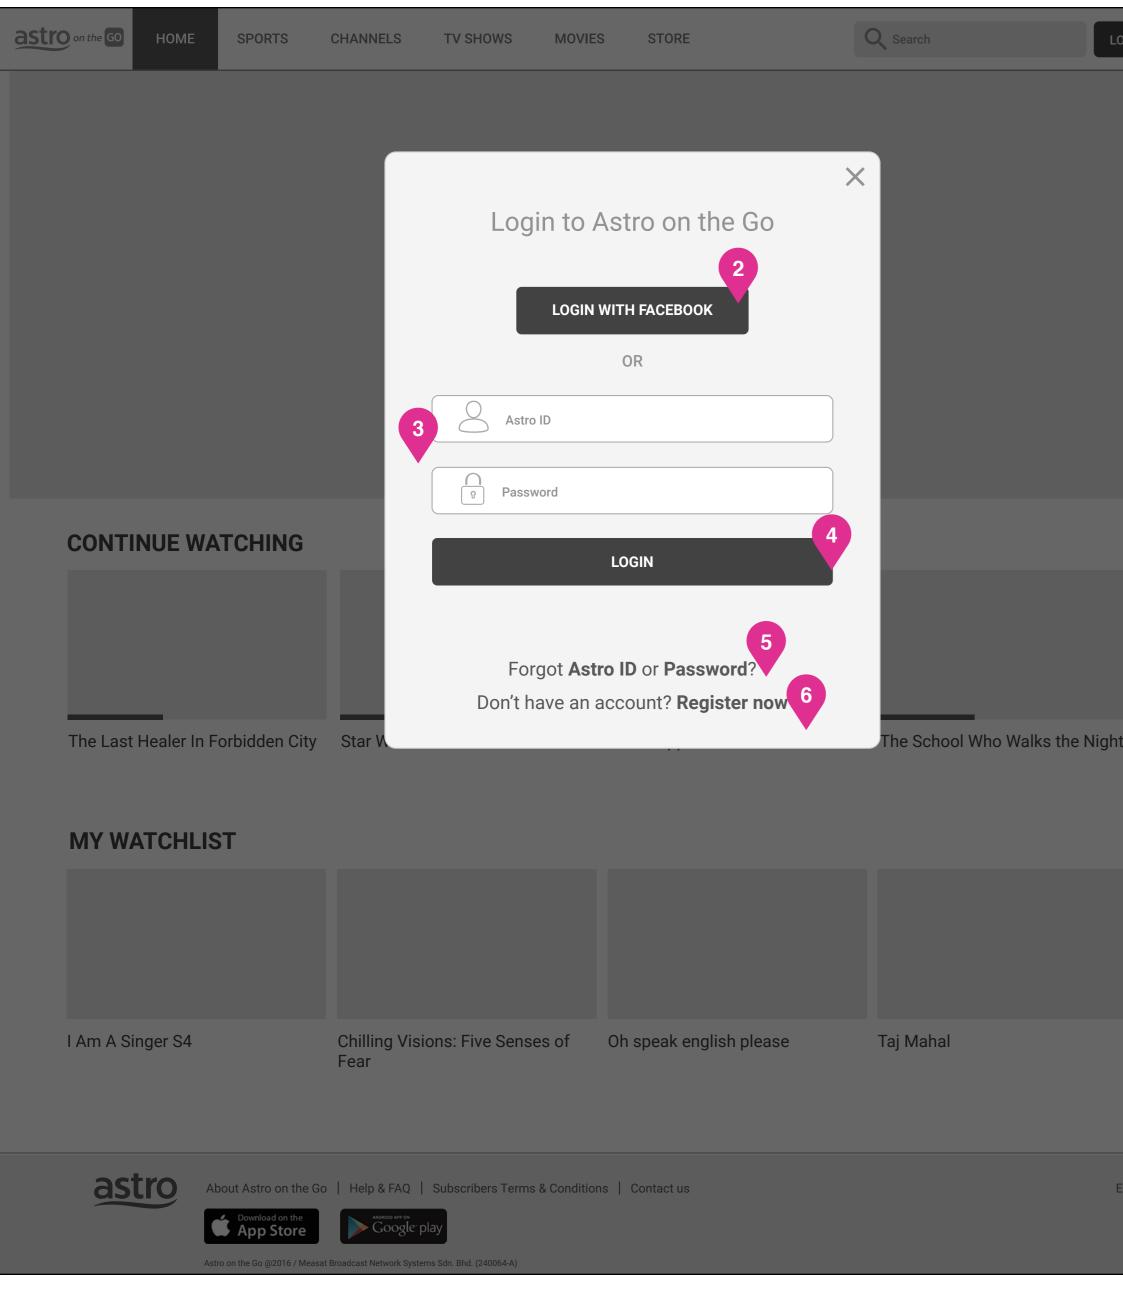

# Login Screen

AOTG Web - Ver. 5.0, Round 1 - Mon Oct 24 2016 - By Maxence Le Corre

| 1              |                                   |                                                |                                              |                   |
|----------------|-----------------------------------|------------------------------------------------|----------------------------------------------|-------------------|
| GIN            | astro on the GO HOME SPORTS       | CHANNELS TV SHOWS MOVI                         | ES STORE                                     | Q Search          |
|                |                                   |                                                |                                              |                   |
|                |                                   |                                                |                                              | ×                 |
|                |                                   | Login to                                       | Astro on the Go                              |                   |
|                |                                   |                                                |                                              |                   |
|                |                                   | LOGIN                                          | І WITH FACEBOOK                              |                   |
|                |                                   |                                                | OR                                           |                   |
|                |                                   | Astro ID                                       |                                              |                   |
|                |                                   | Password                                       |                                              |                   |
|                | <b>CONTINUE WATCHING</b>          |                                                |                                              |                   |
|                |                                   |                                                | LOGIN<br>7                                   |                   |
|                |                                   |                                                | failed message>                              |                   |
|                |                                   |                                                | tro ID or Password?<br>account? Register now |                   |
|                | The Last Healer In Forbidden City | Star W                                         |                                              | The School Who Wa |
|                |                                   |                                                |                                              |                   |
| SEE MORE >     | MY WATCHLIST                      |                                                |                                              |                   |
|                |                                   |                                                |                                              |                   |
| >              |                                   |                                                |                                              |                   |
| Breaking Point | I Am A Singer S4                  | Chilling Visions: Five Senses of               | Oh speak english please                      | Taj Mahal         |
| Dicaking Form  |                                   | Fear                                           | on speak english please                      | raj manar         |
|                |                                   |                                                |                                              |                   |
| nglish 🔻       |                                   | Help & FAQ   Subscribers Terms & Condition     | ons   Contact us                             |                   |
|                | Download on the App Store         | Google: play                                   |                                              |                   |
|                | Astro on the Go @2016 / Measat    | Broadcast Network Systems Sdn. Bhd. (240064-A) |                                              |                   |

# 1. Login or Register

Unlogged users will have a header showing two distinct buttons/actions that will trigger the appropriate pop-up ("Login" or "Register"). The login pop-up will also have an option to register (without the user having to go one step back).

# 2. Login with Facebook button

Clicking on "Login with Facebook" will direct user to Facebook SSO and go through its authentication flows. Once done, it will redirect back to the website.

**Case 1. User has Astro ID** Redirect back to the website after authentication - Home Page

## Case 2. User doesn't have Astro ID

Redirect back to the website - Create Astro ID Page

# 3. Astro ID & Password Input Field

The Astro ID field will keep the entry visible while the password field will encrypt the entry

## 4. Login

Proceeds with the login process connecting to the system authentication server based on the users authentication details. The button is initially inactive until all the input fields have been filled in.

## 5. Forgot Astro ID or Password

Directs user to forgot Astro ID or Password page and go thought the reset process

# 6. Register Now

In case the user didn't select *"Register"* on the previous screen, the option will still available here. It directs the user to the *"Join Astro on the Go"* screen.

## 7. Error Message

Displays the relevant error message (using a distinctive color) including a prompt to amend the issue.